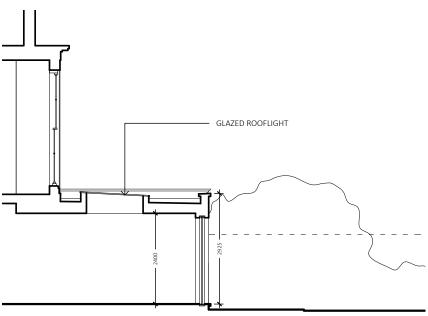

# SECTION A-A $\leftarrow$ SLIM-LINE ALUMINIUM MATCH LONDON STOCK BRICK WORK BLACK PAINTED RAIN WATER GOODS

**REAR ELEVATION** SIDE ELEVATION