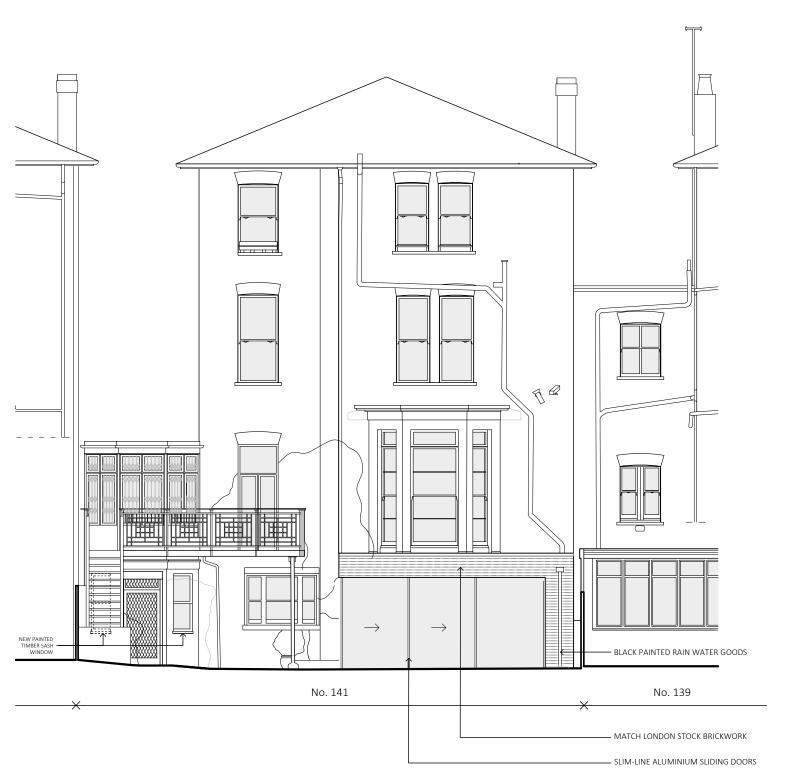

# SECTION A-A $\leftarrow$ SLIM-LINE ALUMINIUM MATCH LONDON STOCK BRICK WORK BLACK PAINTED RAIN WATER GOODS

**REAR ELEVATION** SIDE ELEVATION