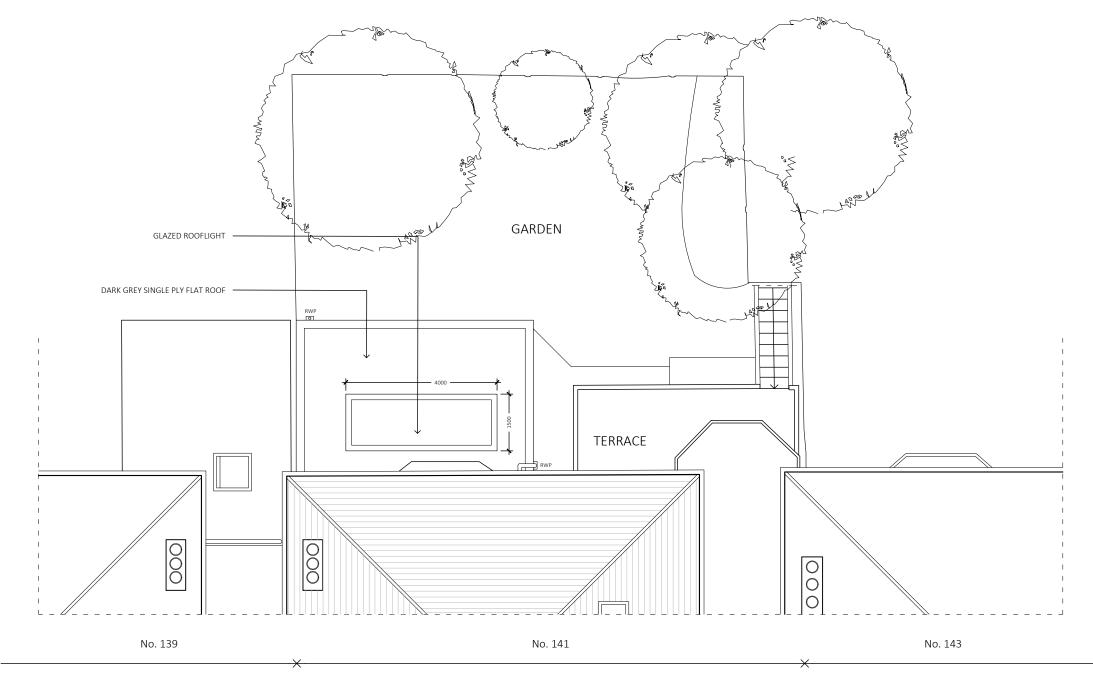

# SECTION A-A $\leftarrow$ SLIM-LINE ALUMINIUM MATCH LONDON STOCK BRICK WORK BLACK PAINTED RAIN WATER GOODS

**REAR ELEVATION** SIDE ELEVATION

## REV-A - 12/09/2018 - ROOFLIGHT AMENDED & **DIMENSIONS ADDED**

Rev Date Reason For Issue

167-169 KENSINGTON HIGH STREET LONDON, W8 6SH

T + 44 (0) 207 229 1558 MAIL@NASHBAKER.CO.UK WWW NASHBAKER CO LIK

| ARCIII        | 12013     | WWW.INASHBAKER.                  | CO.UK |
|---------------|-----------|----------------------------------|-------|
| PROJECT       |           | ING HENRY'S RO<br>ON NW3 3RD     | DAD   |
| DRAWING TITLI | LLLVA     | ATIONS AS PROF<br>ON A-A AS PROI |       |
| JOB NUMBER    | 1746      | DRAWING NUMBER                   | 303   |
| DRAWN         | DS        | CHECKED                          | SB    |
| SCALE         | 1:100     | PAPER SIZE                       | A3    |
| DATE          | 23/07/201 | revision<br>18                   | А     |