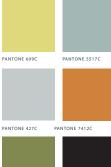

## PLANNING PAGE 1 OF 4

| UNITE COLOURS |               |
|---------------|---------------|
|               |               |
| PANTONE 7405C | PANTONE 5513C |
|               |               |
| PANTONE 427C  | PANTONE 173C  |
|               |               |

PANTONE 576C

UNITE CHARCOAL

#### INTERNAL PAINT & LARGE SCALE GRAPHICS COLOURS

FONTS SciFly-Sans. (Unite Students)