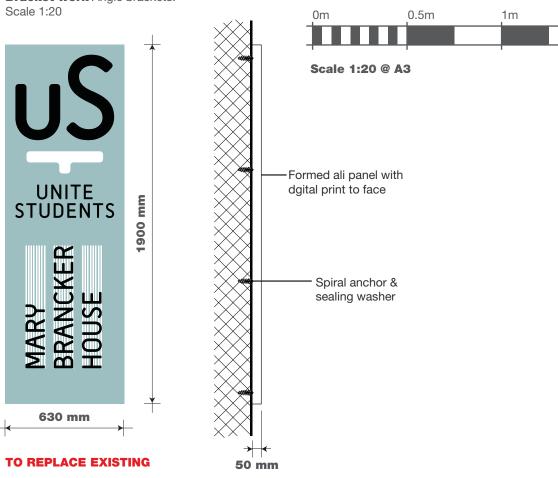

## ITEM 06 (Qty 1) UN-EX01

Wall mounted sign. Formed aluminium panel with 50mm returns and applied digitally printed vinyl. Illumination N/A

Bracket work Angle brackets. Scale 1:20