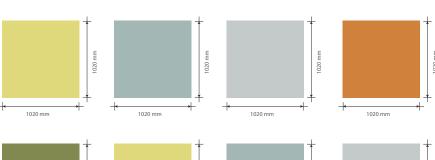

ITEM 05 (Qty 11) UN-EX34 Digitally printed contra vision vinyl applied to face glazing. Scale 1:50

+

1020 mm

Scale 1:50 @ A3

1020 mm