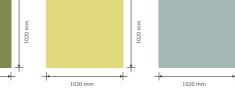

(COMPANY NUMBER : 1325080) WHOSE REGISTERED ADDRESS IS: ASHLEIGH HOUSE, BECKBRIDGE ROAD, NORMANTON INDUSTRIAL ESTATE, NORMANTON. WF6 1TE

Scale 1:50 @ A3

ITEM 04 (Qty 1 set) UN-EX34 Digitally printed contra vision vinyl applied to face glazing.

ITEM 05 (Qty 11) UN-EX34 Digitally printed contra vision vinyl applied to face glazing. Scale 1:50

+

1020 mm

Scale 1:50 @ A3

1020 mm