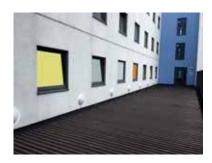

## ITEM 06 (Qty 1) UN-EX01

Wall mounted sign. Formed aluminium panel with 50mm returns and applied digitally printed vinyl. Illumination N/A

Bracket work Angle brackets. Scale 1:20