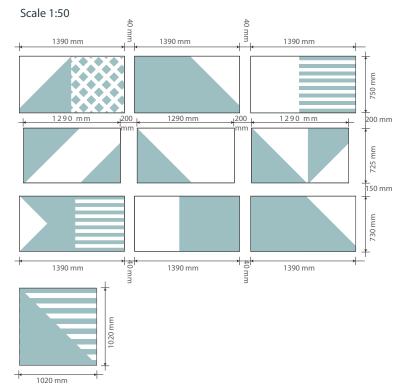

(COMPANY NUMBER : 1325080) WHOSE REGISTERED ADDRESS IS: ASHLEIGH HOUSE, BECKBRIDGE ROAD, NORMANTON INDUSTRIAL ESTATE, NORMANTON. WF6 1TE

Scale 1:50 @ A3

ITEM 04 (Qty 1 set) UN-EX34 Digitally printed contra vision vinyl applied to face glazing.

ITEM 05 (Qty 11) UN-EX34 Digitally printed contra vision vinyl applied to face glazing. Scale 1:50

+

1020 mm

Scale 1:50 @ A3

1020 mm