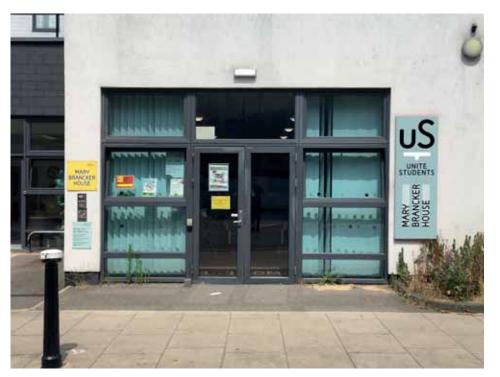

138462 30/07/18 - JAC

### COPYRIGHT :

THE ATTACHED DESIGNS AND ILLUSTRATIONS ARE INTENDED SOLELY FOR, AND SHOULD ONLY BE USED BY, THOSE TO WHOM THIS DESIGN SPECIFICATION IS ADDRESSED.

THE CONTENTS ARE STRICTLY PRIVATE AND CONFIDENTIAL.

PRIVATE AND CONFIDENTIAL. ANY FORM OF REPRODUCTION, DISSEMINATION, COPYING, DISCLOSURE, MODIFICATION OR DISTRIBUTION IS STRICTLY PROHIBITED WITHOUT THE PRIOR WRITTEN CONSENT OF ASHLEIGH SIGNS LTD

(COMPANY NUMBER : 1325080) WHOSE REGISTERED ADDRESS IS: ASHLEIGH HOUSE, BECKBRIDGE ROAD, NORMANTON INDUSTRIAL ESTATE, NORMANTON. WF6 1TE



## ITEM 06 (Qty 1) UN-EX01

Wall mounted sign. Formed aluminium panel with 50mm returns and applied digitally printed vinyl. Illumination N/A

Bracket work Angle brackets. Scale 1:20



### EXISTING



PROPOSED

1.5m

2m





## PLANNING PAGE 3 OF 4

# UNITE COLOURS PANTONE 7405C PANTONE 5513C PANTONE 427C PANTONE 173C PANTONE 576C UNITE CHARCOAL

## INTERNAL PAINT & LARGE SCALE GRAPHICS COLOURS



FONTS

SciFly-Sans. (Unite Students)

#### UNITE -

MARY BRANCKER HOUSE 54-74 HOLMES ROAD KENTISH TOWN LONDON NW5 3AQ

138462 30/07/18 - JAC

#### COPYRIGHT :

THE ATTACHED DESIGNS AND ILLUSTRATION ARE INTENDED SOLELY FOR, AND SHOULD ONLY BE USED BY, THOSE TO WHOM THIS DESIGN SPECIFICATION IS ADDRESSED.

# THE CONTENTS ARE STRICTLY PRIVATE AND CONFIDENTIAL.

DISSEMINATION, COPYING, DISCLOSURE, MODIFICATION OR DISTRIBUTION IS STRICTLY PROHIBITED WITHOUT THE PRIOR WRITTEN CONSENT OF ASHLEIGH SIGNS LTD

(COMPANY NUMBER : 1325080) WHOSE REGISTERED ADDRESS IS: ASHLEIGH HOUSE, BECKBRIDGE ROAD, Normanton Industrial Esta