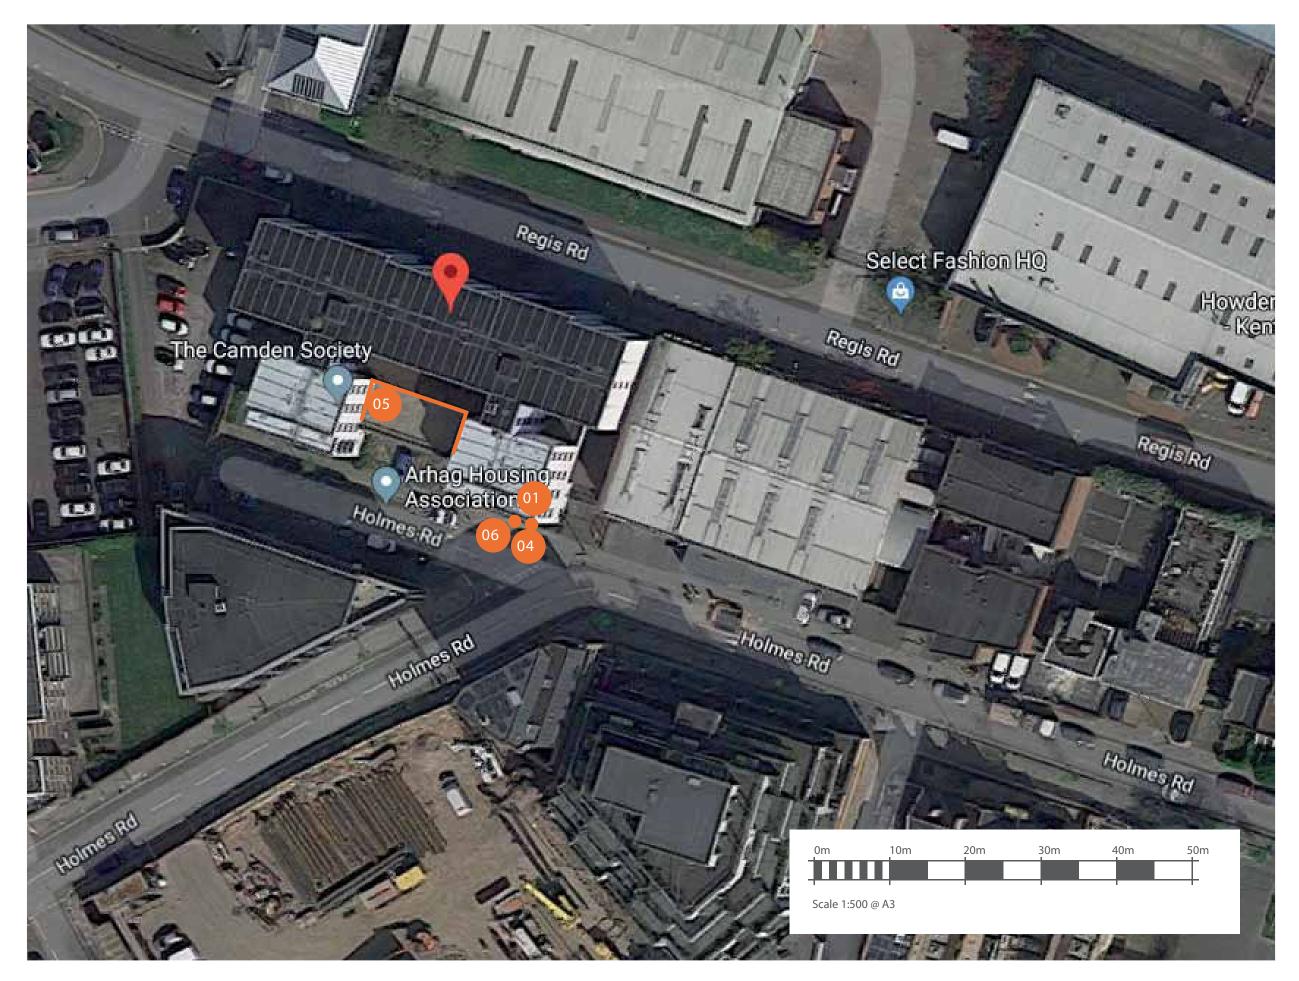

#### UNITE -MARY BRANCKER HOUSE 54-74 HOLMES ROAD KENTISH TOWN LONDON NW5 3AQ

138462 30/07/18 - JAC

COPYRIGHT :

THE ATTACHED DESIGNS AND ILLUSTRATIONS ARE INTENDED SOLELY FOR, AND SHOULD ONLY BE USED BY, THOSE TO WHOM THIS DESIGN SPECIFICATION IS ADDRESSED.

(COMPANY NUMBER : 1325080) WHOSE REGISTERED ADDRESS IS: ASHLEIGH HOUSE, BECKBRIDGE ROAD, NORMANTON INDUSTRIAL ESTATE, NORMANTON. WF6 1TE

Scale 1:50 @ A3

ITEM 04 (Qty 1 set) UN-EX34 Digitally printed contra vision vinyl applied to face glazing.

ITEM 05 (Qty 11) UN-EX34 Digitally printed contra vision vinyl applied to face glazing. Scale 1:50

+

1020 mm

Scale 1:50 @ A3

1020 mm

## ITEM 06 (Qty 1) UN-EX01

Wall mounted sign. Formed aluminium panel with 50mm returns and applied digitally printed vinyl. Illumination N/A

Bracket work Angle brackets. Scale 1:20