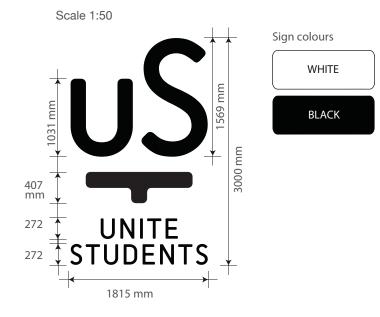

## Scale 1:50 @ A3

ITEM 01 (Qty 1) One set of individual flat cut foamex letters to be non illuminated

#### INTERNAL PAINT & LARGE SCALE GRAPHICS COLOURS

FONTS SciFly-Sans. (Unite Students)