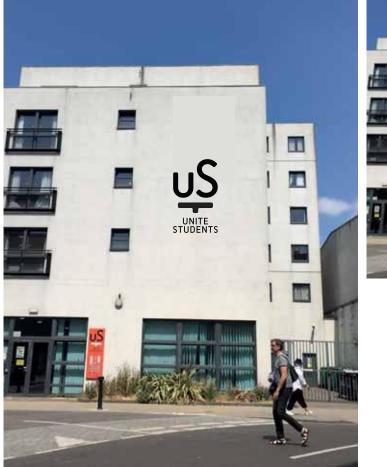

## ITEM 06 (Qty 1) UN-EX01

Wall mounted sign. Formed aluminium panel with 50mm returns and applied digitally printed vinyl. Illumination N/A

Bracket work Angle brackets. Scale 1:20

### EXISTING

PROPOSED

1.5m

2m