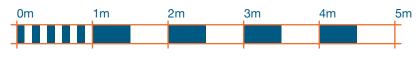

ITEM 05 (Qty 11) UN-EX34 Digitally printed contra vision vinyl applied to face glazing. Scale 1:50

+

1020 mm

Scale 1:50 @ A3

1020 mm