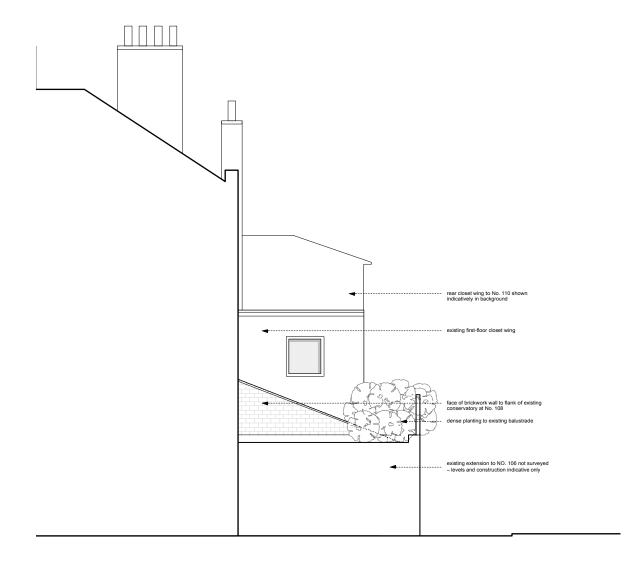

SIDE ELEVATION – EXISTING

viewed from No. 106

SIDE ELEVATION – PROPOSED

viewed from No. 106

WILLIAM TOZER associates RIBA chartered practice NZIA practice UK | FU AU | NZ USA 42–44 New House 67–68 Hatton Garden London EC1N 8JY 644 (0)20 7404 0675 enquirtes@willamtozerassociates.com www.williamtozerassociates.com 12.09.18 STATUS For Information This drawing to be read in conjunction with all consultants information. All dimensions to be checked on site.
Do not scale, except for planning purposes. This drawing is protected by copyright. Lautenberg residence 108 Torriano Avenue, NW5 2SD Elevations – side as viewed from No. 106 existing and proposed 1:100 @ A3 September 2018 A/02/106