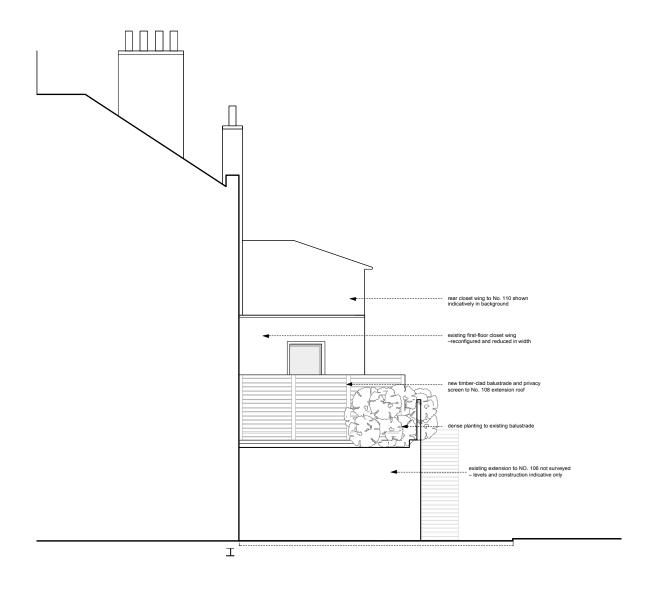

SIDE ELEVATION – EXISTING

viewed from No. 106

SIDE ELEVATION – PROPOSED

viewed from No. 106

WILLIAM TOZER associates RIBA chartered practice NZIA practice UK | FU AU | NZ USA 42–44 New House 67–68 Hatton Garden London EC1N 8JY 644 (0)20 7404 0675 enquirtes@willamtozerassociates.com www.williamtozerassociates.com 12.09.18 STATUS For Information This drawing to be read in conjunction with all consultants information. All dimensions to be checked on site.
Do not scale, except for planning purposes. This drawing is protected by copyright. Lautenberg residence 108 Torriano Avenue, NW5 2SD Elevations – side as viewed from No. 106 existing and proposed 1:100 @ A3 September 2018 A/02/106