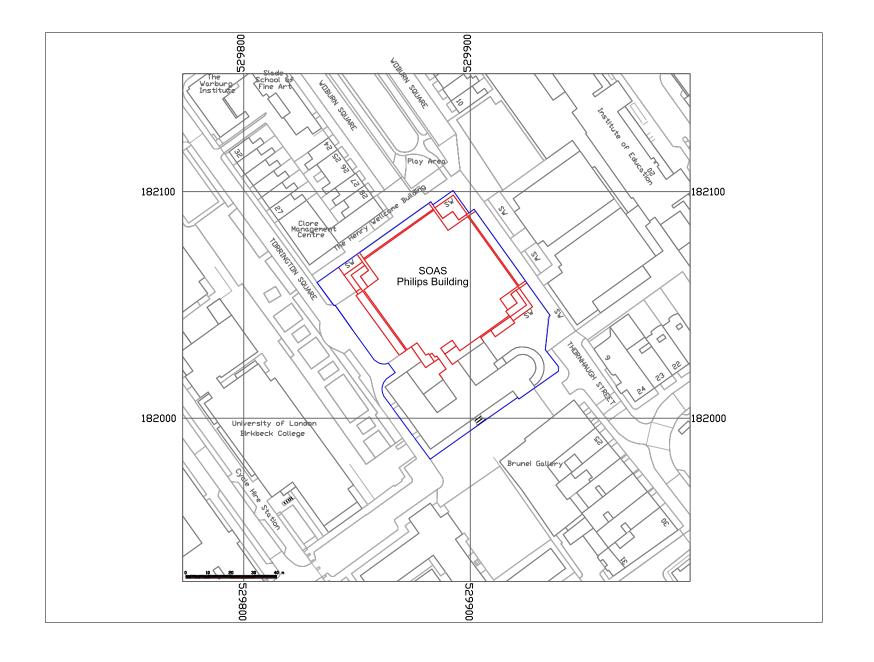

Use only written dimensions. All dimensions must be verified prior to the works being put into hand and any discrepancies reported to the originator.

Health And Safety Information

N.T.S General Notes

Client: School of Oriental and African Studies

Euston Tower 286 Euston Road London NWI 3AT Tel. +44(0)20 7121 2121

Fax. +44(0)20 7121 2020
Project:
Philips Building Academic Office Alterations SOAS

Ref:

Drawing No:

Title: Location Plan

| 1:1250 GS                   | LF              |                 |
|-----------------------------|-----------------|-----------------|
| Original Size: Date: SEP 18 | Date:<br>SEP 18 | Date:<br>SEP 18 |