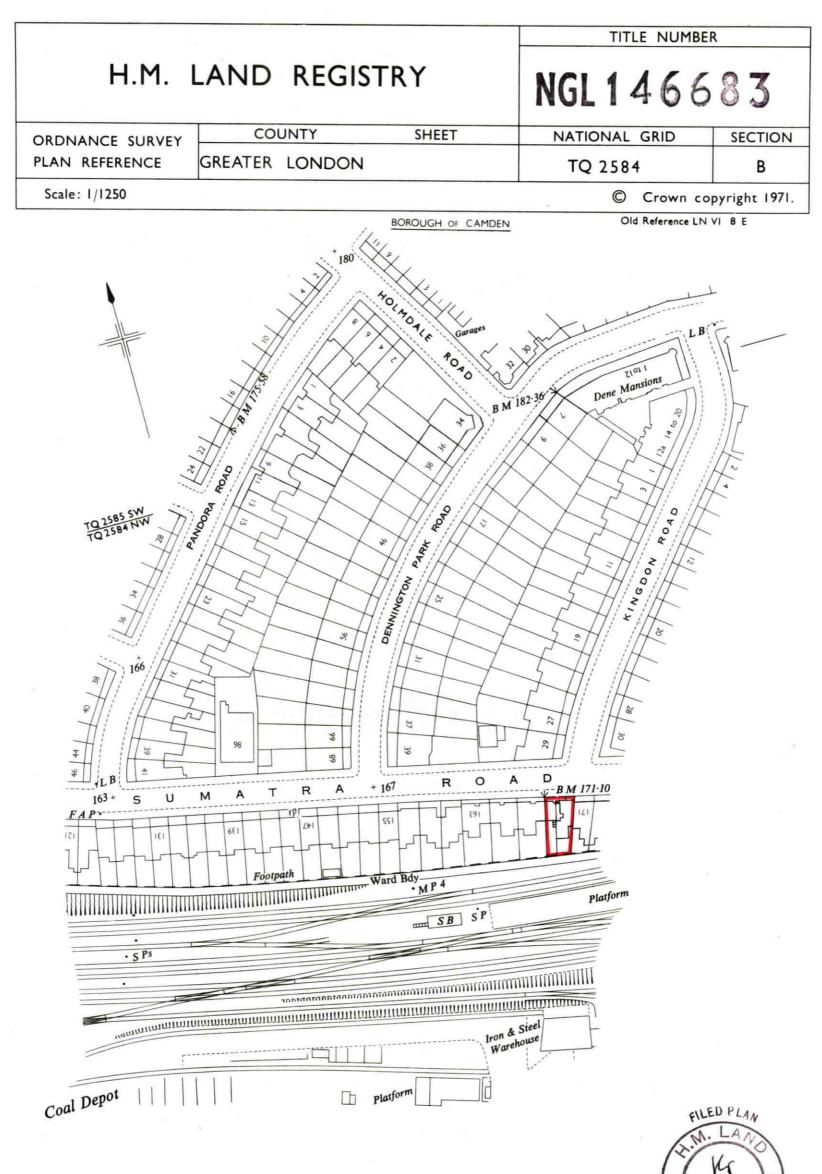

HM Land Registry endeavours to maintain high quality and scale accuracy of title plan images. The quality and accuracy of any print will depend on your printer, your computer and its print settings. This title plan shows the general position, not the exact line, of the boundaries. It may be subject to distortions in scale. Measurements scaled from this plan may not match measurements between the same points on the ground.