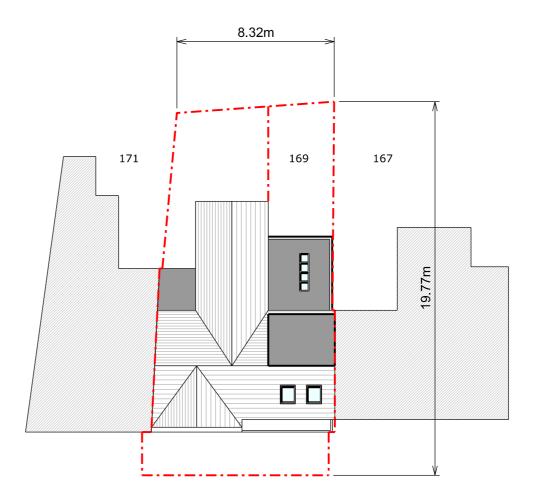

Print to scale (as actual size)

PROPOSED GROUND FLOOR REAR EXTENSION, LOFT CONVERSION AND ALL ASSOCIATED WORKS AT 169 SUMATRA ROAD

STATUS

PLANNING

WILLIAM EASTLAND

BLOCK PLANS

|             | CM         |
|-------------|------------|
| AUGUST 2018 | CKED<br>RM |