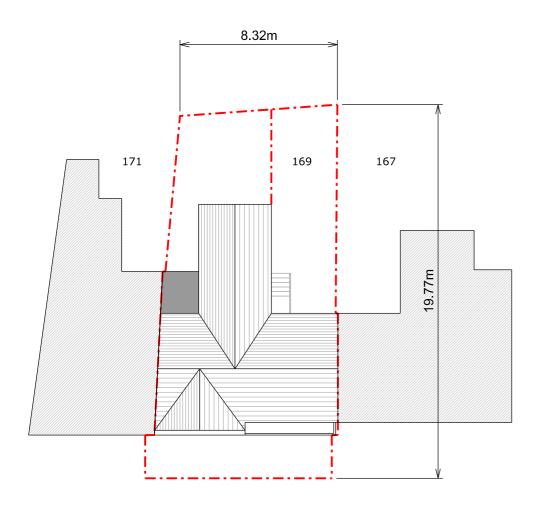

Print to scale (as actual size)

PROPOSED GROUND FLOOR REAR EXTENSION, LOFT CONVERSION AND ALL ASSOCIATED WORKS AT 169 SUMATRA ROAD

STATUS

PLANNING

WILLIAM EASTLAND

BLOCK PLANS

|             | CM         |
|-------------|------------|
| AUGUST 2018 | CKED<br>RM |