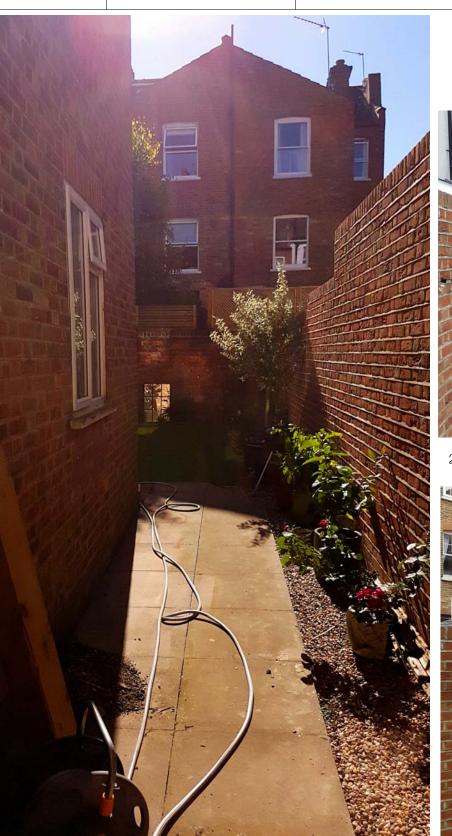

29A Mackeson Road - Rear elevation

29A Mackeson Road - Boundary with no. 31

29A Mackeson Road - Existing Garden

29A Mackeson Road - Boundary with no. 31 and existing 215mm brick Party Wall

| ~    |                                                                                                                                                                                                    |                |           |             |                             |               |          |
|------|----------------------------------------------------------------------------------------------------------------------------------------------------------------------------------------------------|----------------|-----------|-------------|-----------------------------|---------------|----------|
| ų.   | General Notes:                                                                                                                                                                                     | Drawing Notes: | Rev. Date | Description | Project:                    | Drawing Title |          |
| SE   | Do Not Scale This Drawing     All dimensions are in millimetres unless otherwise     stated                                                                                                        |                |           |             | 29/1 Mackeson Rd, Hampstead | Site Ph       | otos     |
| Σ    | <ol> <li>Drawing based on survey information by others</li> <li>Contractors are not to scale dimensions from this<br/>drawing</li> <li>Contractors are to check all dimensions prior to</li> </ol> |                |           |             |                             | Scale:        | (a) A3   |
| Š.   | commencement on site and notify the architect of any<br>errors, omissions, or discrepancies                                                                                                        |                |           |             |                             | Status:       | 67.49    |
| ECHE | <ol> <li>West Port Five Limited retain copyright of this drawing.<br/>It may not be copied, altered or reproduced in any way<br/>without their written authority.</li> </ol>                       |                |           |             |                             |               | 07/09/18 |
| SCAL |                                                                                                                                                                                                    |                |           |             | Stage:                      | Drawing Refe  |          |
| RINT |                                                                                                                                                                                                    |                |           |             | Planning Application        |               | 9-P-400  |
| _    |                                                                                                                                                                                                    |                |           |             |                             |               | <u> </u> |