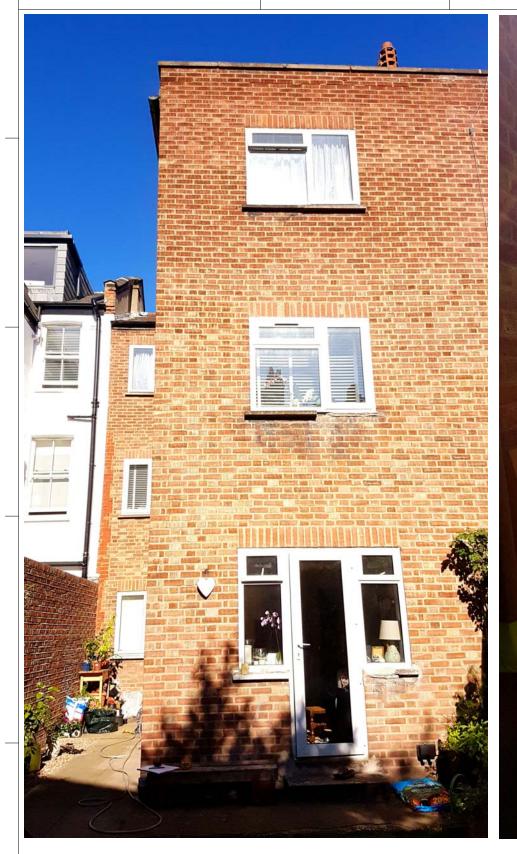

29A Mackeson Road - Rear elevation

29A Mackeson Road - Boundary with no. 31

29A Mackeson Road - Existing Garden

29A Mackeson Road - Boundary with no. 31 and existing 215mm brick Party Wall

| ~    |                                                                                                                                                                                                    |                |           |             |                             |               |          |
|------|----------------------------------------------------------------------------------------------------------------------------------------------------------------------------------------------------|----------------|-----------|-------------|-----------------------------|---------------|----------|
| ų.   | General Notes:                                                                                                                                                                                     | Drawing Notes: | Rev. Date | Description | Project:                    | Drawing Title |          |
| SE   | Do Not Scale This Drawing     All dimensions are in millimetres unless otherwise     stated                                                                                                        |                |           |             | 29/1 Mackeson Rd, Hampstead | Site Ph       | otos     |
| Σ    | <ol> <li>Drawing based on survey information by others</li> <li>Contractors are not to scale dimensions from this<br/>drawing</li> <li>Contractors are to check all dimensions prior to</li> </ol> |                |           |             |                             | Scale:        | (a) A3   |
| Š.   | commencement on site and notify the architect of any<br>errors, omissions, or discrepancies                                                                                                        |                |           |             |                             | Status:       | 67.49    |
| ECHE | <ol> <li>West Port Five Limited retain copyright of this drawing.<br/>It may not be copied, altered or reproduced in any way<br/>without their written authority.</li> </ol>                       |                |           |             |                             |               | 07/09/18 |
| SCAL |                                                                                                                                                                                                    |                |           |             | Stage:                      | Drawing Refe  |          |
| RINT |                                                                                                                                                                                                    |                |           |             | Planning Application        |               | 9-P-400  |
| _    |                                                                                                                                                                                                    |                |           |             |                             |               | <u> </u> |