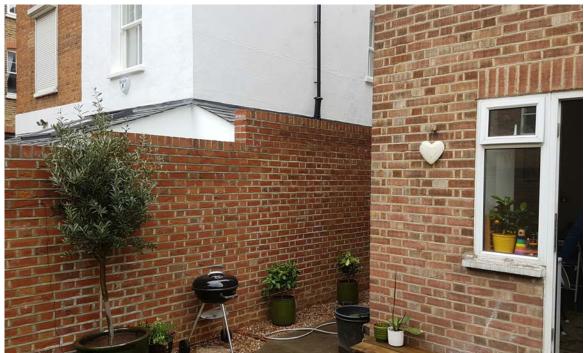

29A Mackeson Road - Rear elevation

29A Mackeson Road - Boundary with no. 31

29A Mackeson Road - Existing Garden

29A Mackeson Road - Boundary with no. 31 and existing 215mm brick Party Wall

| ~    |                                                                                                                                                                                                    |                |           |             |                             |               |          |
|------|----------------------------------------------------------------------------------------------------------------------------------------------------------------------------------------------------|----------------|-----------|-------------|-----------------------------|---------------|----------|
| ų.   | General Notes:                                                                                                                                                                                     | Drawing Notes: | Rev. Date | Description | Project:                    | Drawing Title |          |
| SE   | Do Not Scale This Drawing     All dimensions are in millimetres unless otherwise     stated                                                                                                        |                |           |             | 29/1 Mackeson Rd, Hampstead | Site Ph       | otos     |
| Σ    | <ol> <li>Drawing based on survey information by others</li> <li>Contractors are not to scale dimensions from this<br/>drawing</li> <li>Contractors are to check all dimensions prior to</li> </ol> |                |           |             |                             | Scale:        | (a) A3   |
| Š.   | commencement on site and notify the architect of any<br>errors, omissions, or discrepancies                                                                                                        |                |           |             |                             | Status:       | 67.49    |
| ECHE | <ol> <li>West Port Five Limited retain copyright of this drawing.<br/>It may not be copied, altered or reproduced in any way<br/>without their written authority.</li> </ol>                       |                |           |             |                             |               | 07/09/18 |
| SCAL |                                                                                                                                                                                                    |                |           |             | Stage:                      | Drawing Refe  |          |
| RINT |                                                                                                                                                                                                    |                |           |             | Planning Application        |               | 9-P-400  |
| _    |                                                                                                                                                                                                    |                |           |             |                             |               | <u> </u> |