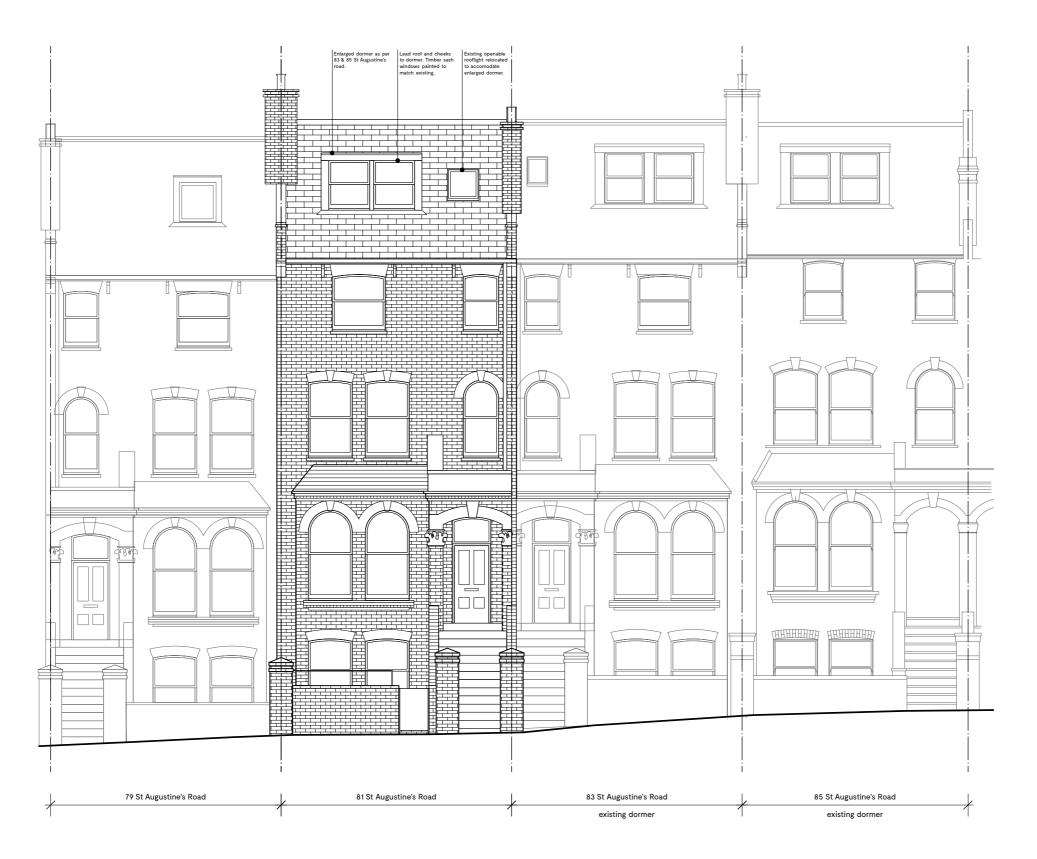

1 PROPOSED | STREET ELEVATION
201 SCALE: 1:100

## **81 ST AUGUSTINE'S RD**

## STREET ELEVATION

PROPOSED

Project number Drawing number Revision number 17 201 /

Date Status August 2018 Planning Scale Drawn Checked 1:100 @ A3 AB

l No

NOT FOR CONSTRUCTION

Do not scale from this drawing. All dimensions to be checked on site. ATELIER BAULIER to be notified of any discrepancies between the drawing and site conditions. To be read in conjunction with all relevant specifications, schedules and drawings.