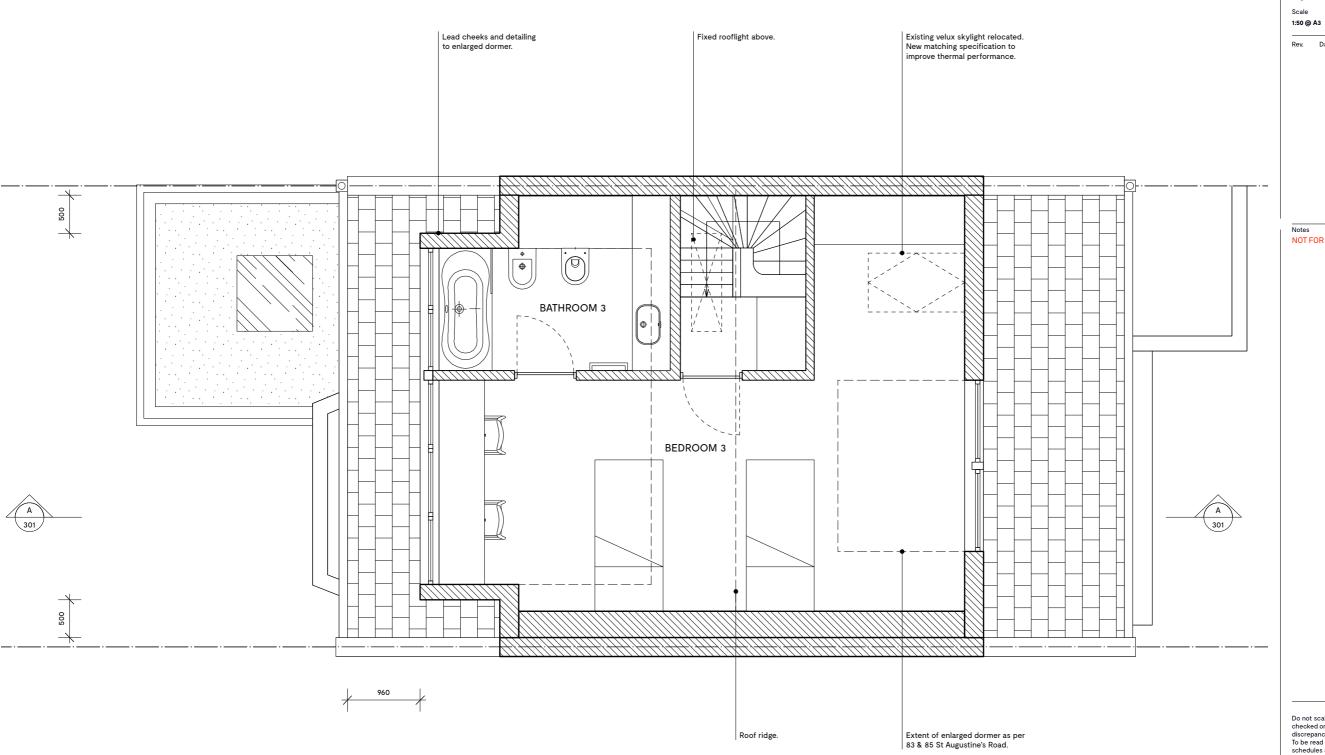

PROPOSED | LOFT FLOOR PLAN

SCALE: 1:50

**81 ST AUGUSTINE'S RD** 

LOFT FLOOR PLAN

PROPOSED

Project number 17 105 Status Planning

Date Description

AB

NOT FOR CONSTRUCTION

Do not scale from this drawing. All dimensions to be checked on site. ATELIER BAULIER to be notified of any discrepancies between the drawing and site conditions. To be read in conjunction with all relevant specifications, schedules and drawings.