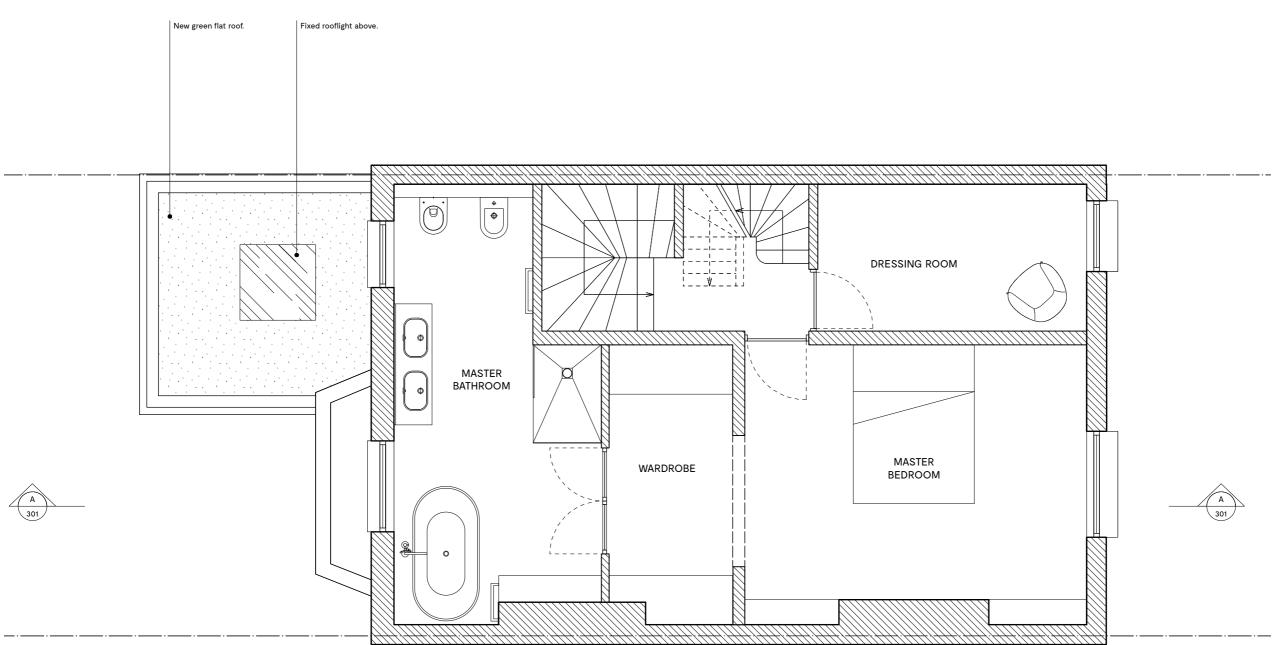

**81 ST AUGUSTINE'S RD** SECOND FLOOR PLAN

PROPOSED

Project number 17 104 Status Planning Checked 1:50 @ A3 AB Rev. Date Description

NOT FOR CONSTRUCTION

Do not scale from this drawing. All dimensions to be checked on site. ATELIER BAULIER to be notified of any discrepancies between the drawing and site conditions. To be read in conjunction with all relevant specifications, schedules and drawings.

## LIER

Aurore Baulier RIBA

Unit 5E - Stamford Works Gillett Street LONDON N16 8JH

+44 (0)75 8284 3659 info@atelierbaulier.com

PROPOSED | SECOND FLOOR PLAN SCALE: 1:50

BAU

 $\boldsymbol{\simeq}$ Ш