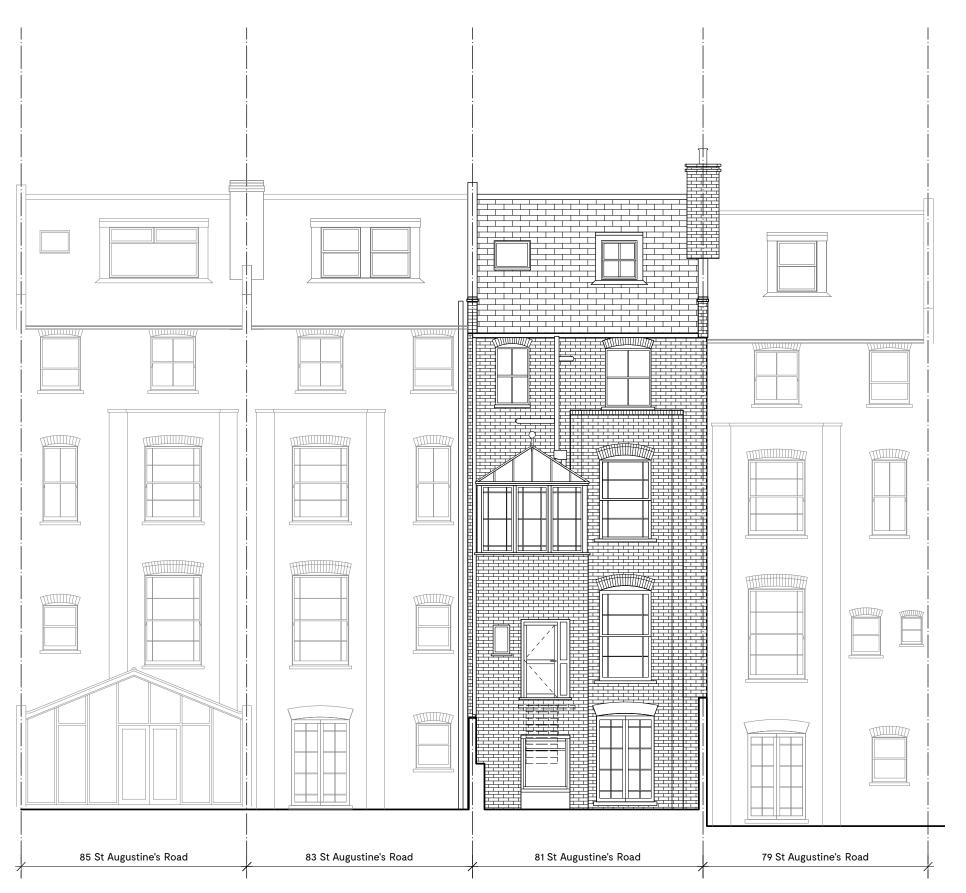

1 EXISTING | GARDEN ELEVATION
051 SCALE: 1:100

81 ST AUGUSTINE'S RD

Garden Elevation

EXISTING

1:100 @ A3

Project number Drawing number

17 051 /
Date Status
August 2018 Planning

AB