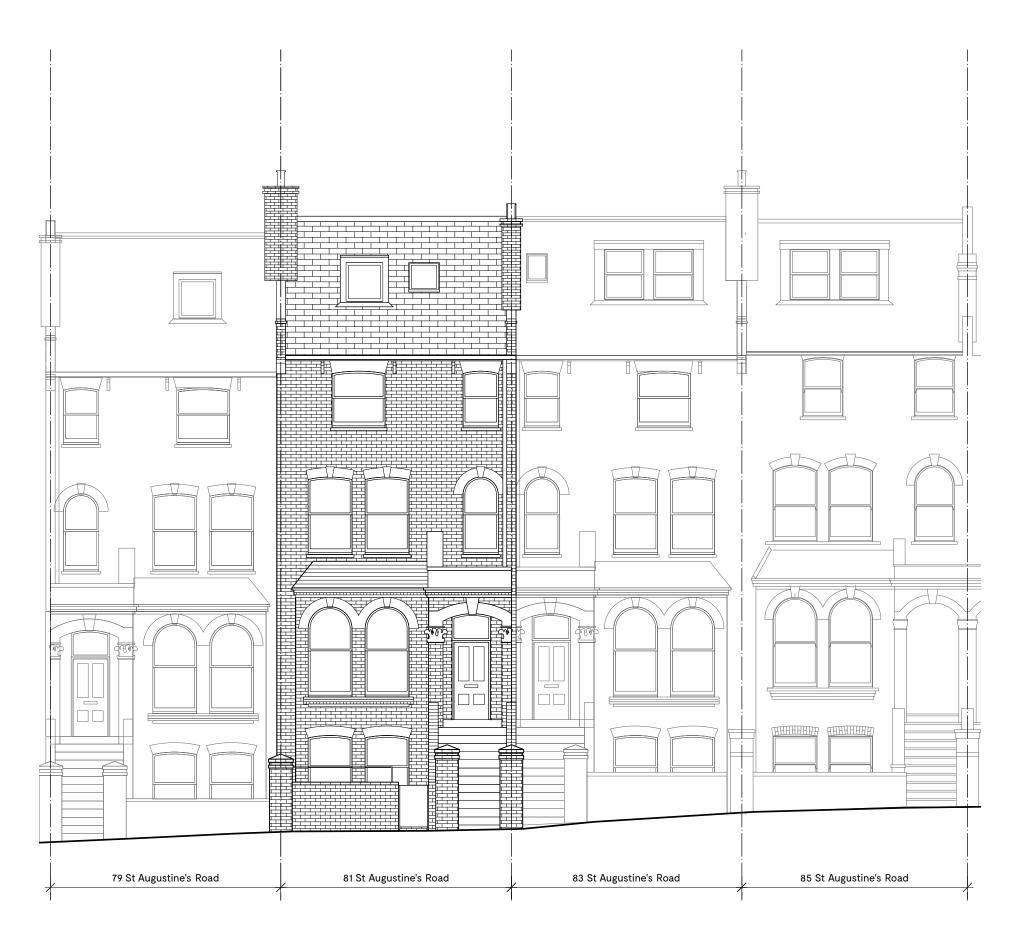

1 EXISTING | STREET ELEVATION 050 SCALE: 1:100

0 1 2 3 4 5 M

## 81 ST AUGUSTINE'S RD STREET ELEVATION

**EXISTING** 

Project Drawing number

17 050 /

Date Status
August 2018 Planning
Scale Drawn Checked
1:100 @ A3 AB

Rev. Date Description

Note

Do not scale from this drawing. All dimensions to be checked on site. ATELIER BAULIER to be notified of any discrepancies between the drawing and site conditions. To be read in conjunction with all relevant specifications, schedules and drawings.