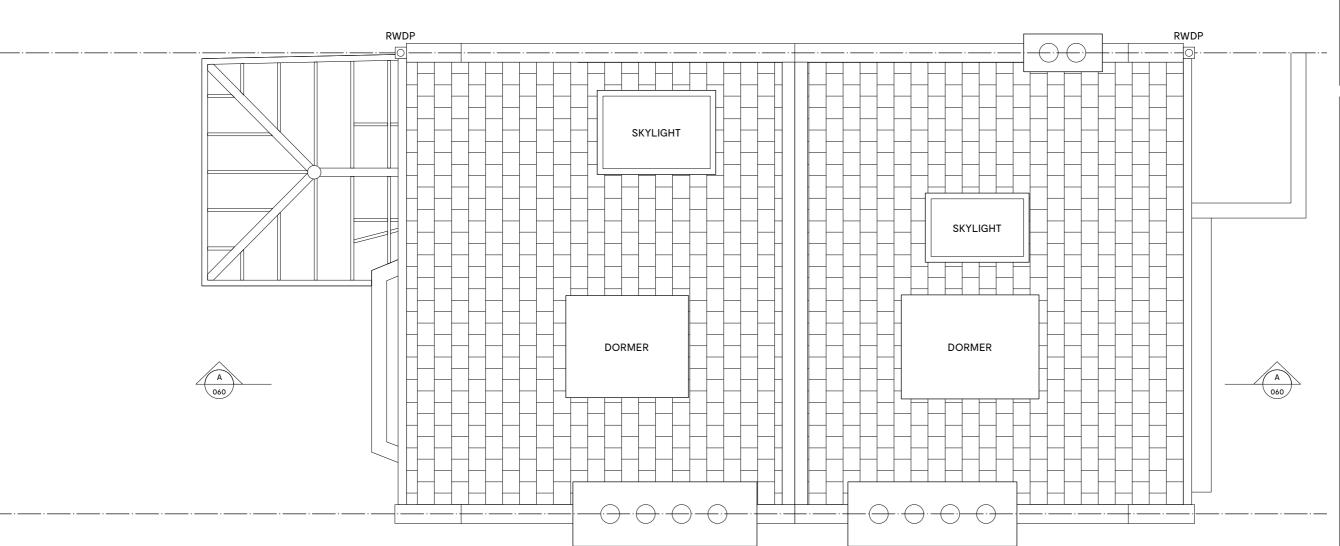

EXISTING | ROOF PLAN

006 SCALE: 1:50

## **ROOF PLAN**

**EXISTING** 

Project number Drawing number 17 006 /

Date Status August 2018 Planning Scale Drawn Checked 1:100 @ A3 AB

Rev. Date Description

ı No

Do not scale from this drawing. All dimensions to be checked on site. ATELIER BAULIER to be notified of any discrepancies between the drawing and site conditions. To be read in conjunction with all relevant specifications, schedules and drawings.