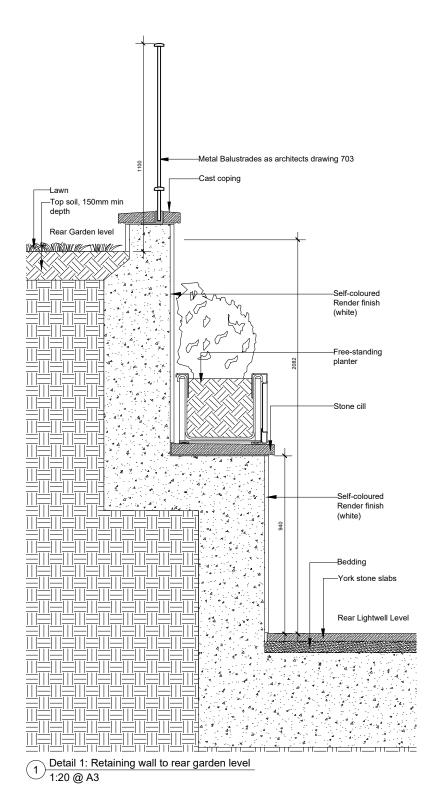

Detail 2: External stairs to side garden level

Detail 3: External stairs to front garden level 1:20 @ A3

Detail 4: Border planting at front garden level 1:20 @ A3

1 m 2 m SCALE: 1:20

| rev | description                                                    | by  | check | date       |
|-----|----------------------------------------------------------------|-----|-------|------------|
| P01 | Preliminary issue                                              | AC  | MH    | 08.07.2016 |
| P02 | Depth of planter increased on Detail 2 to accommodate planting | MH  |       | 14.07.2016 |
| P03 | General Update.                                                | MH  |       | 17.07.2016 |
| P04 | Issued For Planning                                            | MH  |       | 19.07.2016 |
| P05 | Note amended                                                   | ELK |       | 17/01/2017 |
| P06 | Aligned to Architects Proposals                                | ELK |       | 20/02/2017 |
| P07 | Updated to match latest Camden application                     | AP  |       | 16/08/2018 |