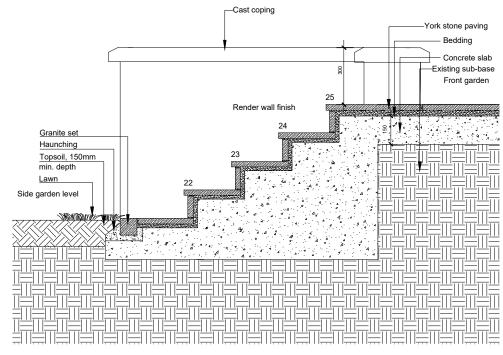

Detail 2: External stairs to side garden level

Detail 3: External stairs to front garden level 1:20 @ A3

Detail 4: Border planting at front garden level 1:20 @ A3

1 m 2 m SCALE: 1:20

| rev | description                                                    | by  | check | date       |
|-----|----------------------------------------------------------------|-----|-------|------------|
| P01 | Preliminary issue                                              | AC  | MH    | 08.07.2016 |
| P02 | Depth of planter increased on Detail 2 to accommodate planting | MH  |       | 14.07.2016 |
| P03 | General Update.                                                | MH  |       | 17.07.2016 |
| P04 | Issued For Planning                                            | MH  |       | 19.07.2016 |
| P05 | Note amended                                                   | ELK |       | 17/01/2017 |
| P06 | Aligned to Architects Proposals                                | ELK |       | 20/02/2017 |
| P07 | Updated to match latest Camden application                     | AP  |       | 16/08/2018 |