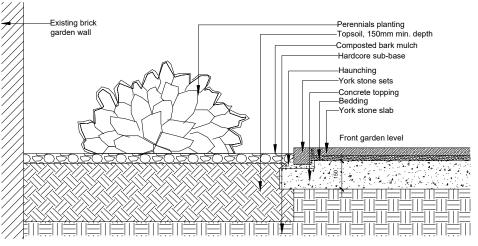

Detail 2: External stairs to side garden level

Detail 3: External stairs to front garden level 1:20 @ A3

Detail 4: Border planting at front garden level 1:20 @ A3

1 m 2 m SCALE: 1:20

| rev | description                                                    | by  | check | date       |
|-----|----------------------------------------------------------------|-----|-------|------------|
| P01 | Preliminary issue                                              | AC  | MH    | 08.07.2016 |
| P02 | Depth of planter increased on Detail 2 to accommodate planting | MH  |       | 14.07.2016 |
| P03 | General Update.                                                | MH  |       | 17.07.2016 |
| P04 | Issued For Planning                                            | MH  |       | 19.07.2016 |
| P05 | Note amended                                                   | ELK |       | 17/01/2017 |
| P06 | Aligned to Architects Proposals                                | ELK |       | 20/02/2017 |
| P07 | Updated to match latest Camden application                     | AP  |       | 16/08/2018 |