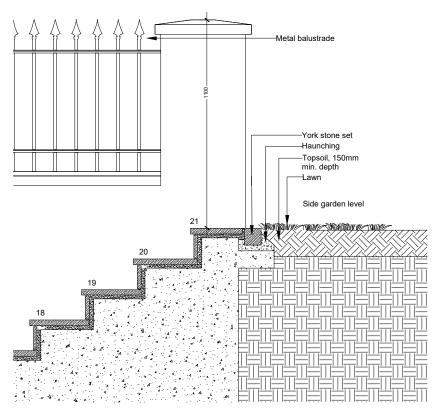

Detail 2: External stairs to side garden level

Detail 3: External stairs to front garden level 1:20 @ A3

Detail 4: Border planting at front garden level 1:20 @ A3

1 m 2 m SCALE: 1:20

| rev | description                                                    | by  | check | date       |
|-----|----------------------------------------------------------------|-----|-------|------------|
| P01 | Preliminary issue                                              | AC  | MH    | 08.07.2016 |
| P02 | Depth of planter increased on Detail 2 to accommodate planting | MH  |       | 14.07.2016 |
| P03 | General Update.                                                | MH  |       | 17.07.2016 |
| P04 | Issued For Planning                                            | MH  |       | 19.07.2016 |
| P05 | Note amended                                                   | ELK |       | 17/01/2017 |
| P06 | Aligned to Architects Proposals                                | ELK |       | 20/02/2017 |
| P07 | Updated to match latest Camden application                     | AP  |       | 16/08/2018 |