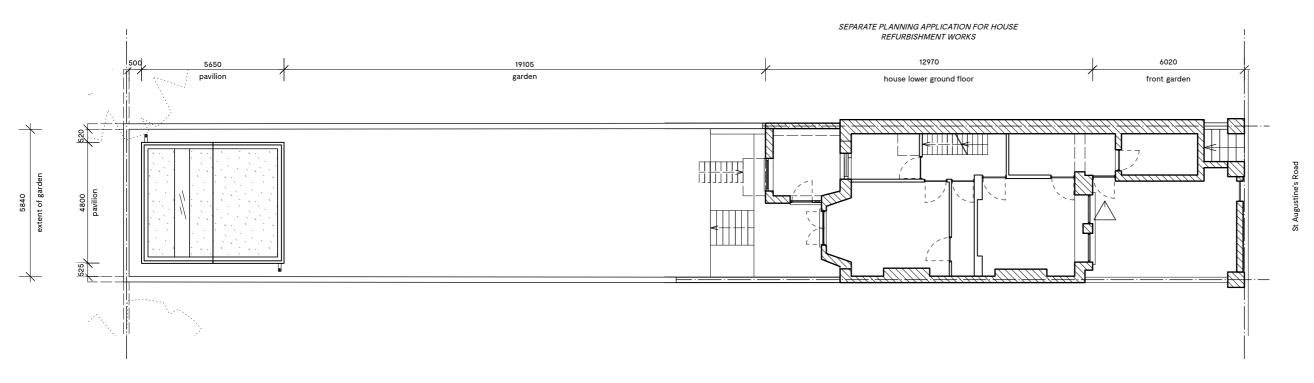

PROPOSED | GARDEN BLOCK PLAN 002 SCALE: 1:150

81 ST AUG. RD PAVILION **GARDEN BLOCK PLAN** 

PROPOSED

Project number 24 002 Status Planning AB 1:150 @ A3 Date

Notes
NOT FOR CONSTRUCTION

Do not scale from this drawing. All dimensions to be checked on site. ATELIER BAULIER to be notified of any discrepancies between the drawing and site conditions. To be read in conjunction with all relevant specifications, schedules and drawings.