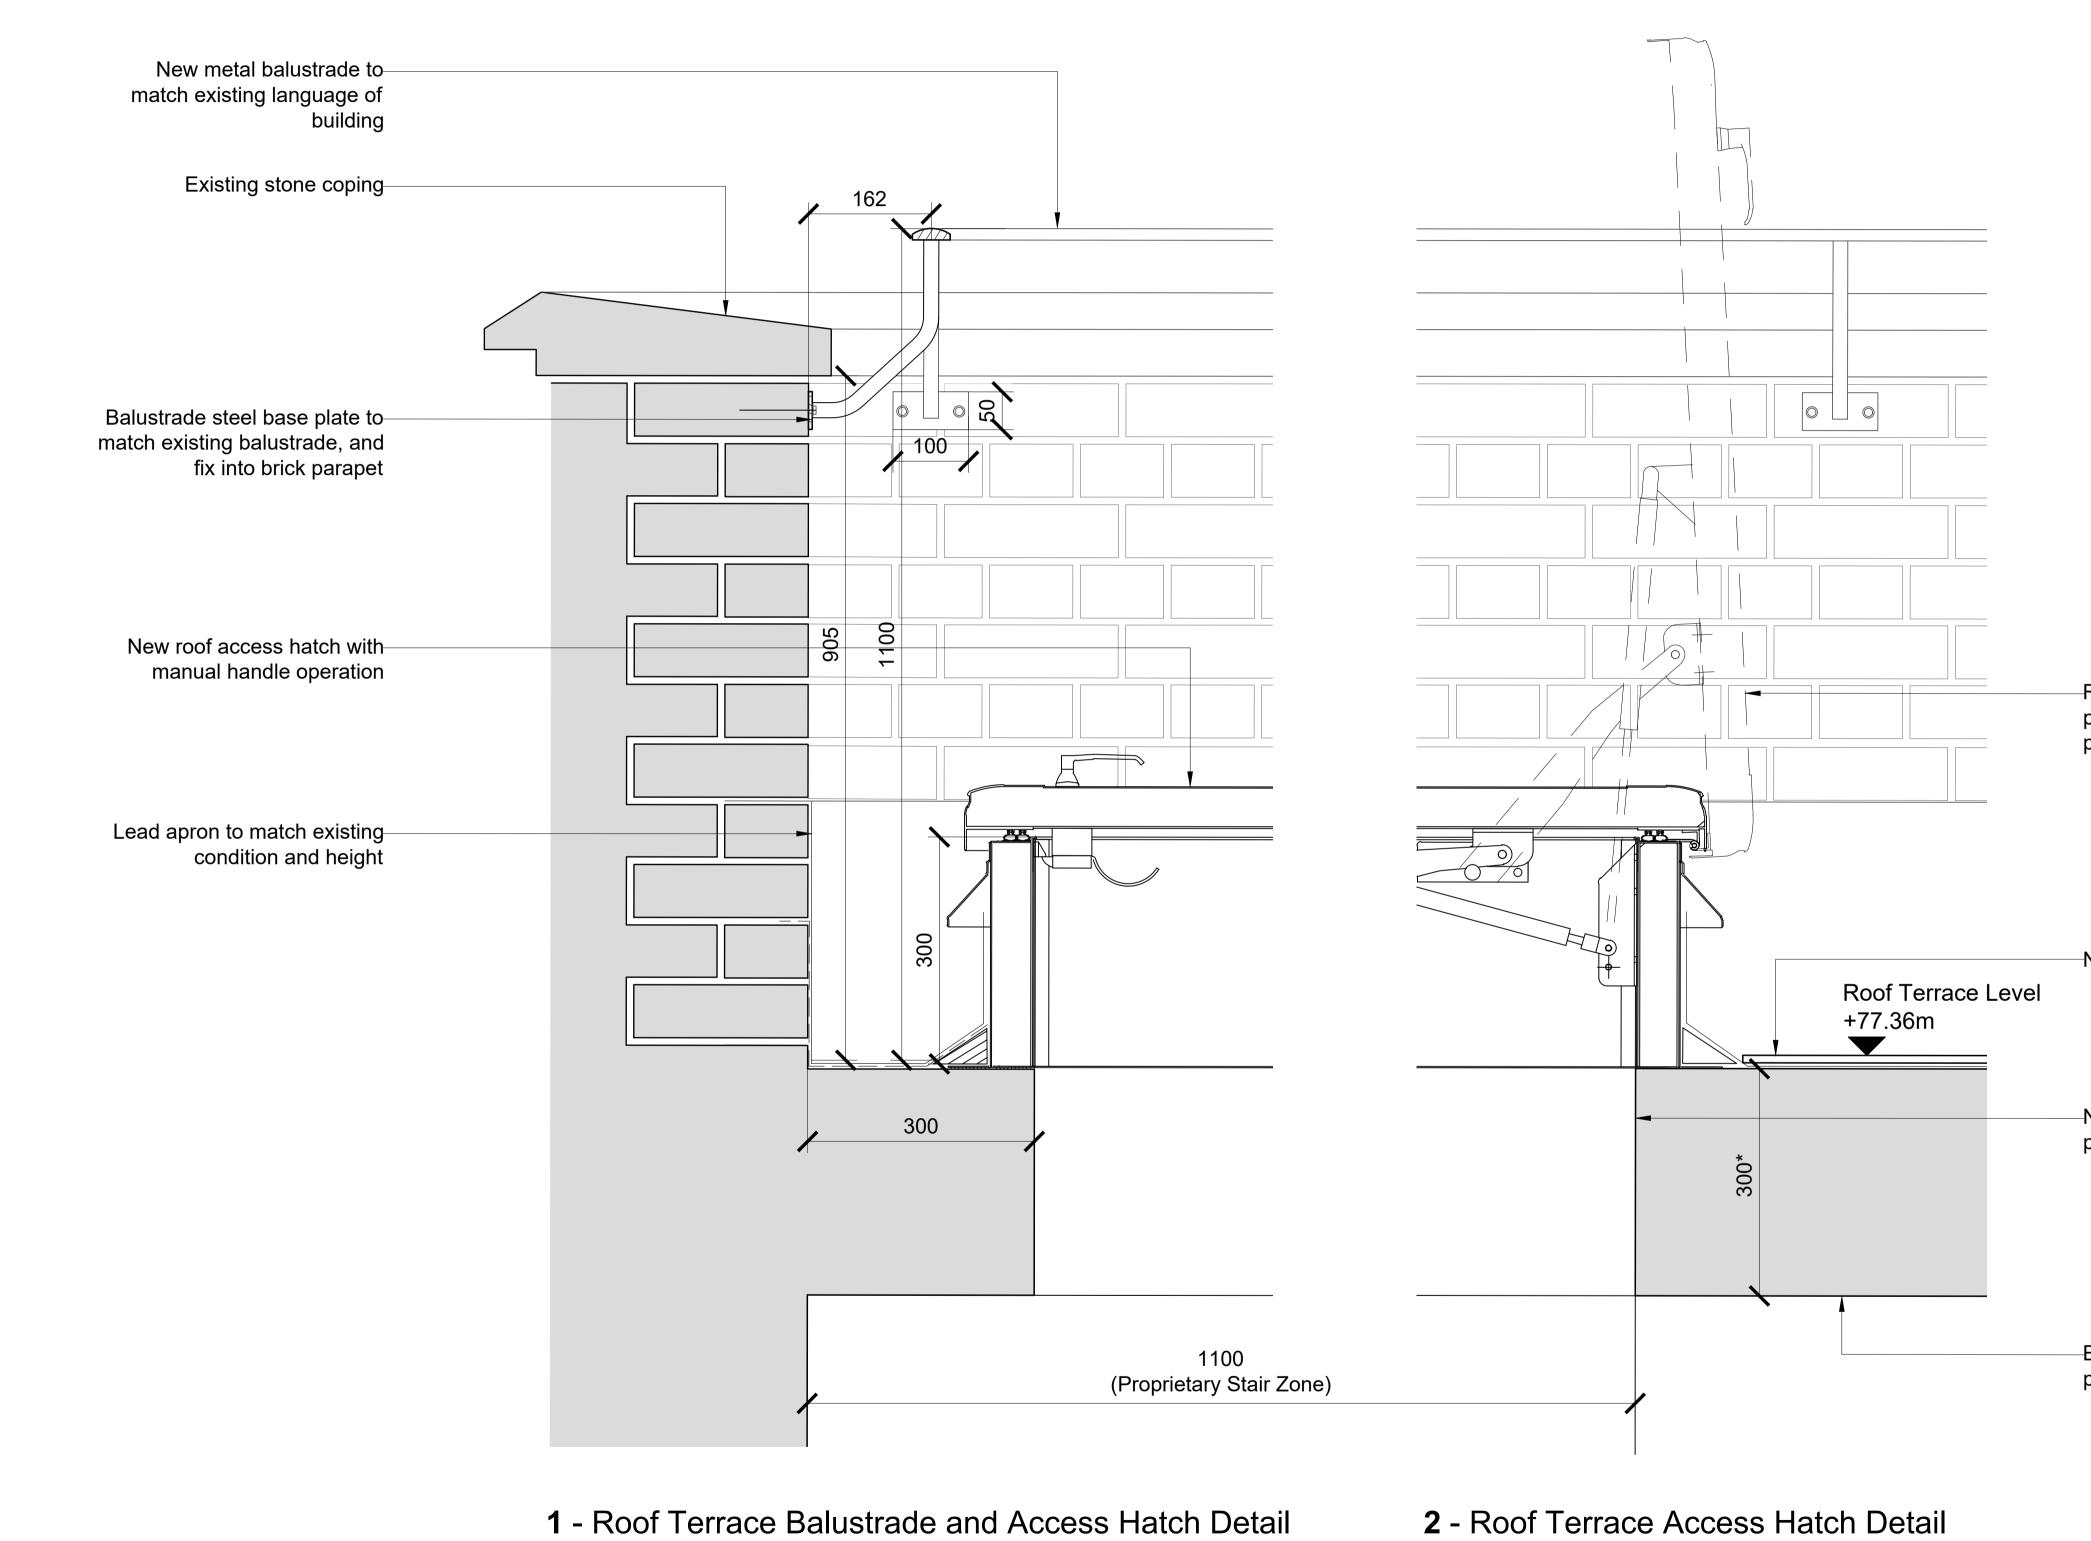

\*Based on site measurements taken 13.04.18: Roof: 300mm

Roof access hatch in open position provides edge protection

New external tiles

New concrete opening painted white

Existing concrete soffit painted white

|                | Tate Harmer                          | Unit G1B2, Stamford Works, 3 Gillett Street, London N16 8JH<br>Tel: +44 (0)207 241 7481 Email: studio@tateharmer.com | to be checked on s<br>This drawing is cop | ite.             |
|----------------|--------------------------------------|----------------------------------------------------------------------------------------------------------------------|-------------------------------------------|------------------|
|                | <sup>Client:</sup><br>Platinum Land  | 8 Queripel House, 1 Duke of York Sqaure, Kings Road, London, SW3 4LY                                                 |                                           |                  |
|                | Project:<br>Belsize Park Firestation |                                                                                                                      | Date of Origin: 28.11.17                  | Drawn By:<br>ABF |
|                | Drawing Title:                       |                                                                                                                      | Scale/s:                                  |                  |
|                | Tower Unit Roof Acces                | s and Balustrade Details                                                                                             | 1:5                                       |                  |
| lient Sign Off | Drawing Number: BFS TH               |                                                                                                                      | Drawing Status:<br>Planning               |                  |