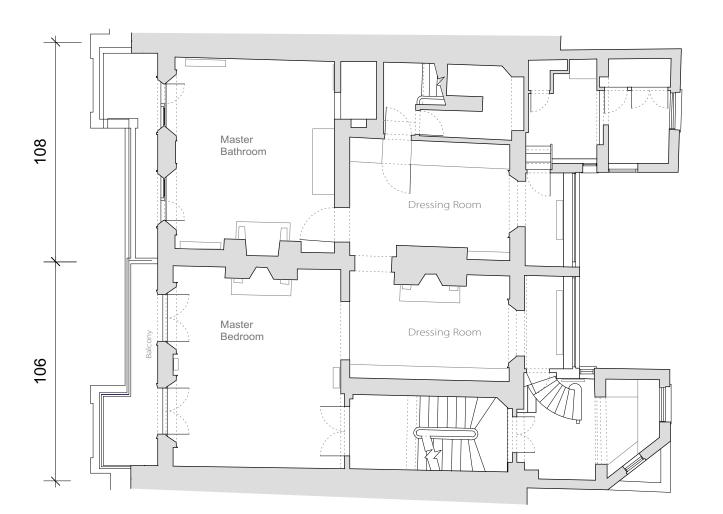

Branch Hill Mews, London NW3 7LT
Tel +44 (0)20 7435 6091
www.greenwayarchitects.co.uk

First Floor

0 1 2

Second Floor

PLANNING All dimensions must be confirmed on site and verified with the Architect. Any discrepencies on the drawing must be reported to the Architect prior to any works being carried out on site. DO NOT SCALE OFF THIS DRAWING, only use stated dimensions for setting out purposes. The copyright of this schedule / drawing remains with the Architect. No part of this schedule / drawing may be reproduced in any form or by any means without the written permission of Greenway Architects. Project: 106 -108 Regent's Park Road NW1 8UG Drawing Title:
Existing First and Second Floor Plan Drawing No.: 1939 E- 103 Scale 1:100 @ A3 Date 15.03.2018 greenwayarchitects Branch Hill Mews, London NW3 7LT Tel +44 (0)20 7435 6091 www.greenwayarchitects.co.uk