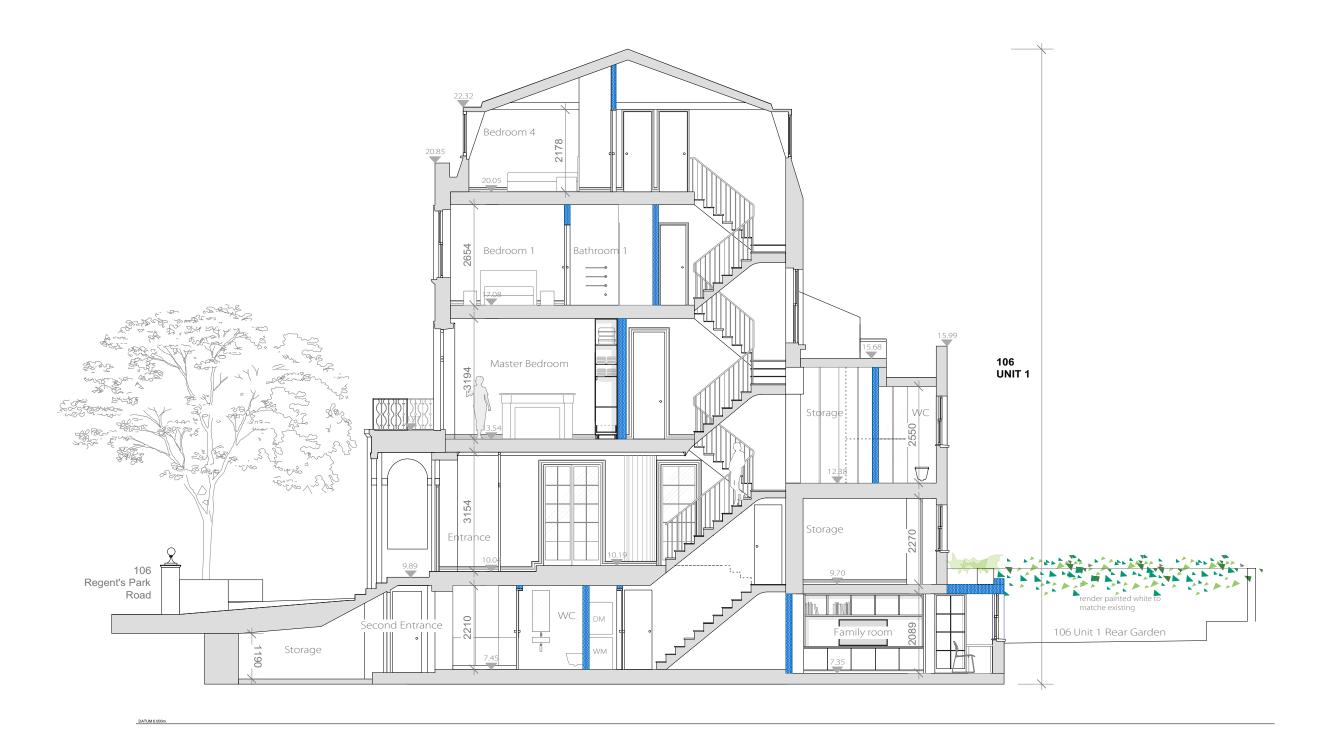

Branch Hill Mews, London NW3 7LT
Tel +44 (0)20 7435 6091
www.greenwayarchitects.co.uk

Section AA

Section BB

Section CC

| No. Revision Date |           | PLANNING                                                                                                                                                                                                                                                  | Project: 106 -108 Regent's Park Road NW1 8UG  Drawing Title: Proposed Section CC  Drawing No.: 1939 P- 223 |                                                                                                           |  |
|-------------------|-----------|-----------------------------------------------------------------------------------------------------------------------------------------------------------------------------------------------------------------------------------------------------------|------------------------------------------------------------------------------------------------------------|-----------------------------------------------------------------------------------------------------------|--|
|                   |           |                                                                                                                                                                                                                                                           |                                                                                                            |                                                                                                           |  |
|                   |           | All dimensions must be confirmed on site and verified with the Architect. Any discrepencies on the drawing                                                                                                                                                |                                                                                                            |                                                                                                           |  |
|                   |           | must be reported to the Architect prior to any works being carried out on site.  DO NOT SCALE OFF THIS DRAWING, only use                                                                                                                                  | Date<br>15.03.2018                                                                                         | Scale<br>1:100 @ A3                                                                                       |  |
|                   | 0 1 2 5 m | stated dimensions for setting out purposes.  The copyright of this schedule / drawing remains with the Architect. No part of this schedule / drawing may be reproduced in any form or by any means without the written permission of Greenway Architects. | Branch Hill Mews,<br>Tel +44 (0)2                                                                          | greenwayarchitects  Branch Hill Mews, London NW3 7LT Tel +44 (0)20 7435 6091 www.greenwayarchitects.co.uk |  |