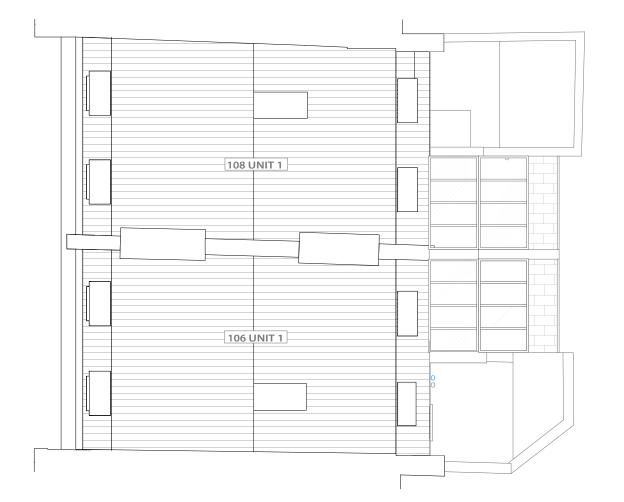

FRONT ELEVATION REAR ELEVATION

All dimensions must be confirmed on site and verified with the Architect. Any discrepencies on the drawing must be reported to the Architect prior to any works being carried out on site.

Project:

106 -108 Regent's Park Road NW1 8UG

Drawing Title:
Proposed Elevations

Drawing Title:
Proposed Elevations

Drawing No.:
1939 P- 211

Date
15.03.2018

1:100 @ A3

Greenway architects