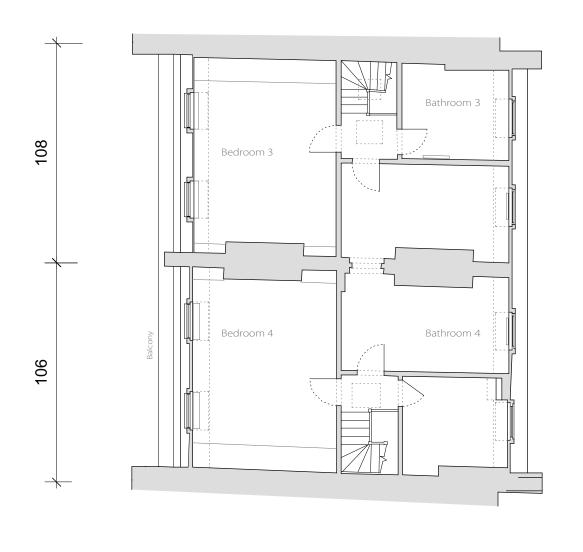

Third Floor

Roof plan

PLANNING All dimensions must be confirmed on site and verified with the Architect. Any discrepencies on the drawing must be reported to the Architect prior to any works being carried out on site. DO NOT SCALE OFF THIS DRAWING, only use stated dimensions for setting out purposes. The copyright of this schedule / drawing remains with the Architect. No part of this schedule / drawing may be reproduced in any form or by any means without the written permission of Greenway Architects. Project: 106 -108 Regent's Park Road NW1 8UG Drawing Title:
Existing Third Floor and Roof Plan Drawing No.: 1939 E- 104 Scale 1:100 @ A3 Date 15.03.2018 greenwayarchitects Branch Hill Mews, London NW3 7LT Tel +44 (0)20 7435 6091 www.greenwayarchitects.co.uk