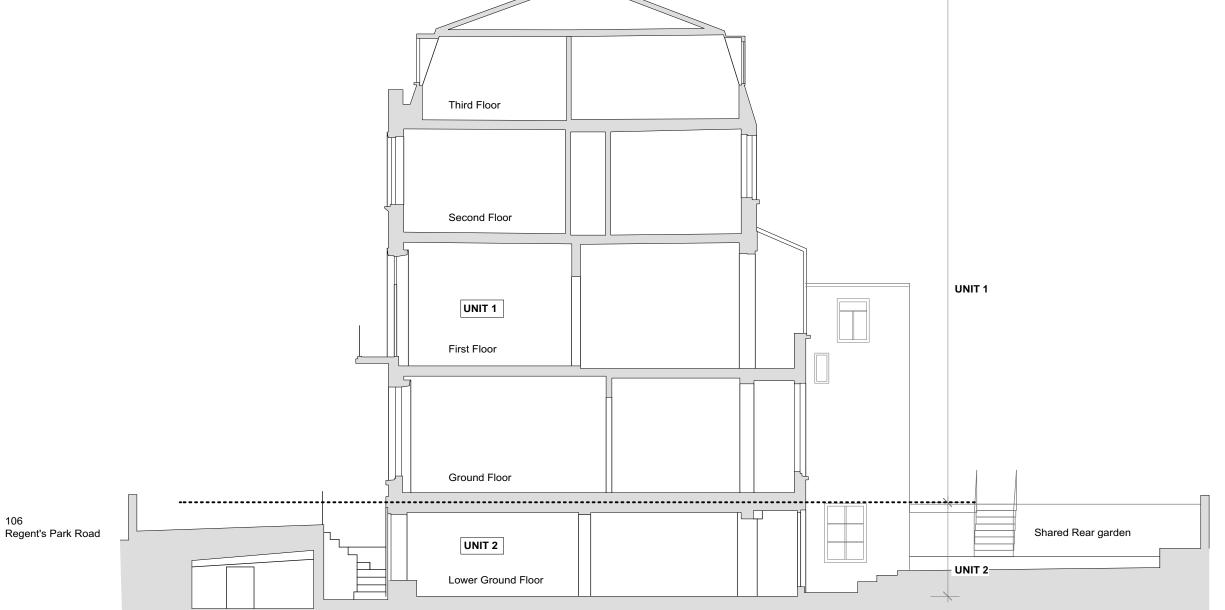

Project: 106 -108 Regent's Park Road NW1 8UG

Drawing Title:

Existing Section AA

Drawing No.: 1939 E- 121

Date 15.03.2018 Scale 1:100 @ A3

greenwayarchitects

Branch Hill Mews, London NW3 7LT Tel +44 (0)20 7435 6091 www.greenwayarchitects.co.uk