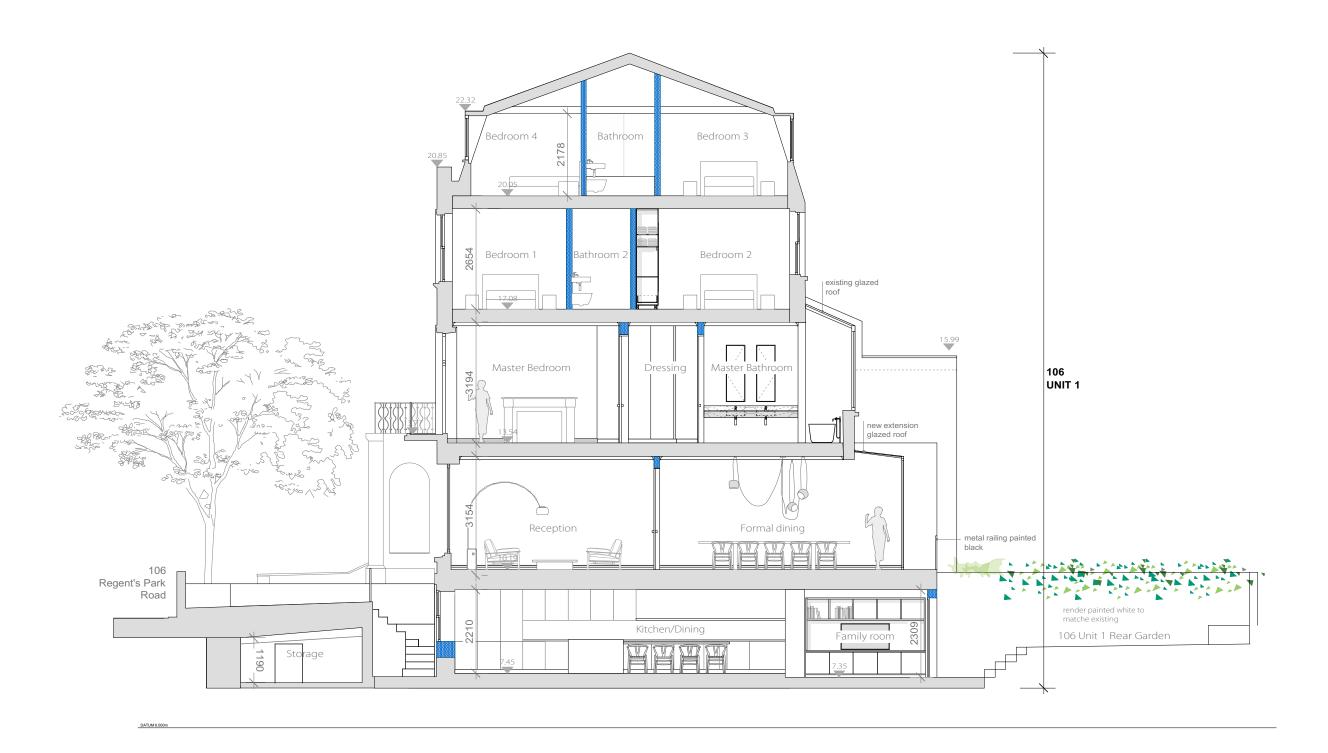

Branch Hill Mews, London NW3 7LT
Tel +44 (0)20 7435 6091
www.greenwayarchitects.co.uk

Section AA

Section BB

Section CC

| No. Revision Date |           | PLANNING                                                                                                                                                                                                                                                  | Project: 106 -108 Regent's Park Road NW1 8UG  Drawing Title: Proposed Section CC  Drawing No.: 1939 P- 223 |                                                                                                           |  |
|-------------------|-----------|-----------------------------------------------------------------------------------------------------------------------------------------------------------------------------------------------------------------------------------------------------------|------------------------------------------------------------------------------------------------------------|-----------------------------------------------------------------------------------------------------------|--|
|                   |           |                                                                                                                                                                                                                                                           |                                                                                                            |                                                                                                           |  |
|                   |           | All dimensions must be confirmed on site and verified with the Architect. Any discrepencies on the drawing                                                                                                                                                |                                                                                                            |                                                                                                           |  |
|                   |           | must be reported to the Architect prior to any works being carried out on site.  DO NOT SCALE OFF THIS DRAWING, only use                                                                                                                                  | Date<br>15.03.2018                                                                                         | Scale<br>1:100 @ A3                                                                                       |  |
|                   | 0 1 2 5 m | stated dimensions for setting out purposes.  The copyright of this schedule / drawing remains with the Architect. No part of this schedule / drawing may be reproduced in any form or by any means without the written permission of Greenway Architects. | Branch Hill Mews,<br>Tel +44 (0)2                                                                          | greenwayarchitects  Branch Hill Mews, London NW3 7LT Tel +44 (0)20 7435 6091 www.greenwayarchitects.co.uk |  |