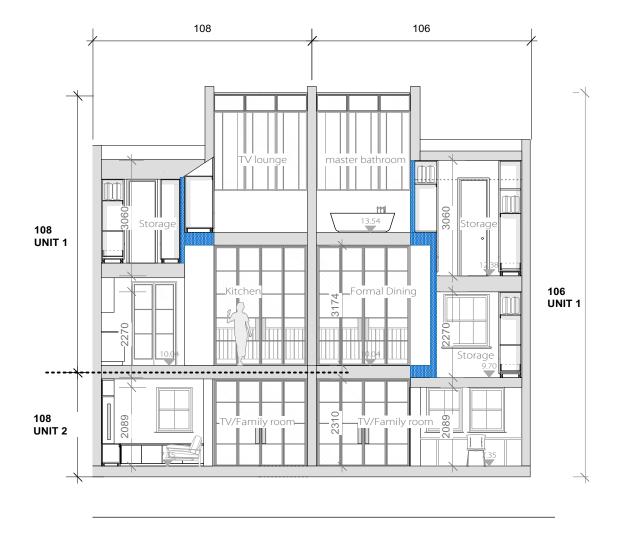

106

PLANNING All dimensions must be confirmed on site and verified with the Architect. Any discrepencies on the drawing must be reported to the Architect prior to any works being carried out on site. DO NOT SCALE OFF THIS DRAWING, only use stated dimensions for setting out purposes. The copyright of this schedule / drawing remains with the Architect. No part of this schedule / drawing may be reproduced in any form or by any means without the written permission of Greenway Architects. Project: 106 -108 Regent's Park Road NW1 8UG Drawing Title: Existing Section DD Drawing No.: 1939 E- 122 Date 15.03.2018 Scale 1:100 @ A3 greenwayarchitects Branch Hill Mews, London NW3 7LT Tel +44 (0)20 7435 6091 www.greenwayarchitects.co.uk