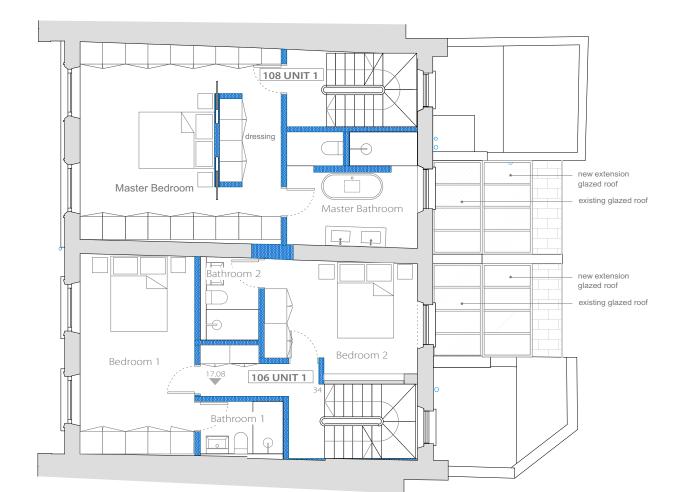

106 Unit 1 1F : GIFA 60.5 sqm 108 Unit 1 1F : GIFA 61 sqm

First Floor

106 Unit 1 2F : GIFA 47 sqm 108 Unit 1 2F : GIFA 46 sqm

Second Floor

PLANNING All dimensions must be confirmed on site and verified with the Architect. Any discrepencies on the drawing must be reported to the Architect prior to any works being carried out on site. DO NOT SCALE OFF THIS DRAWING, only use stated dimensions for setting out purposes. The copyright of this schedule / drawing remains with the Architect. No part of this schedule / drawing may be reproduced in any form or by any means without the written permission of Greenway Architects. Project: 106 -108 Regent's Park Road NW1 8UG Drawing Title: Proposed First Floor Plan Drawing No.: 1939 P- 203 Date 15.03.2018 1:100 @ A3 greenwayarchitects Branch Hill Mews, London NW3 7LT Tel +44 (0)20 7435 6091 www.greenwayarchitects.co.uk