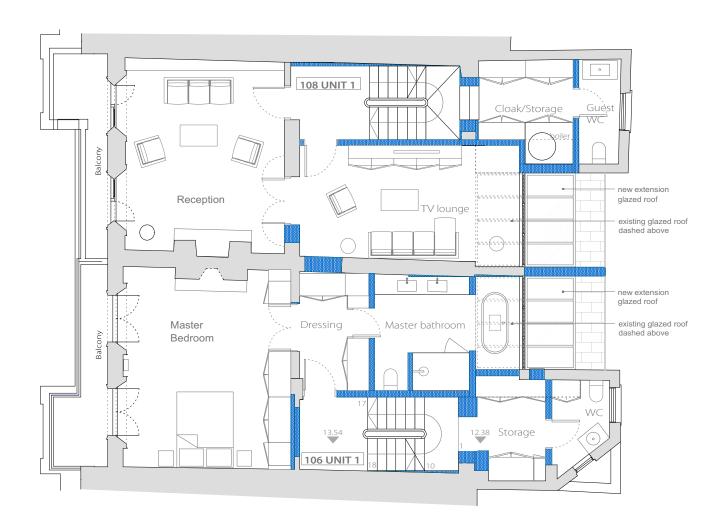

Scale 1:100 @ A3

greenwayarchitects Branch Hill Mews, London NW3 7LT Tel +44 (0)20 7435 6091 www.greenwayarchitects.co.uk

106 Unit 1 GF : GIFA 65.5 sqm 108 Unit 1 GF : GIFA 67.5 sqm

0 1 2 5 m

PLANNING All dimensions must be confirmed on site and verified with the Architect. Any discrepencies on the drawing must be reported to the Architect prior to any works being carried out on site. DO NOT SCALE OFF THIS DRAWING, only use stated dimensions for setting out purposes. The copyright of this schedule / drawing remains with the Architect. No part of this schedule / drawing may be reproduced in any form or by any means without the written permission of Greenway Architects. Project: 106-108 Regent's Park Road NW1 8UG Drawing Title: Proposed Ground Floor Plan Drawing No.: 1939 P- 202 Date 15.03.2018 Scale 1:100 @ A3 greenwayarchitects Branch Hill Mews, London NW3 7LT Tel +44 (0)20 7435 6091 www.greenwayarchitects.co.uk