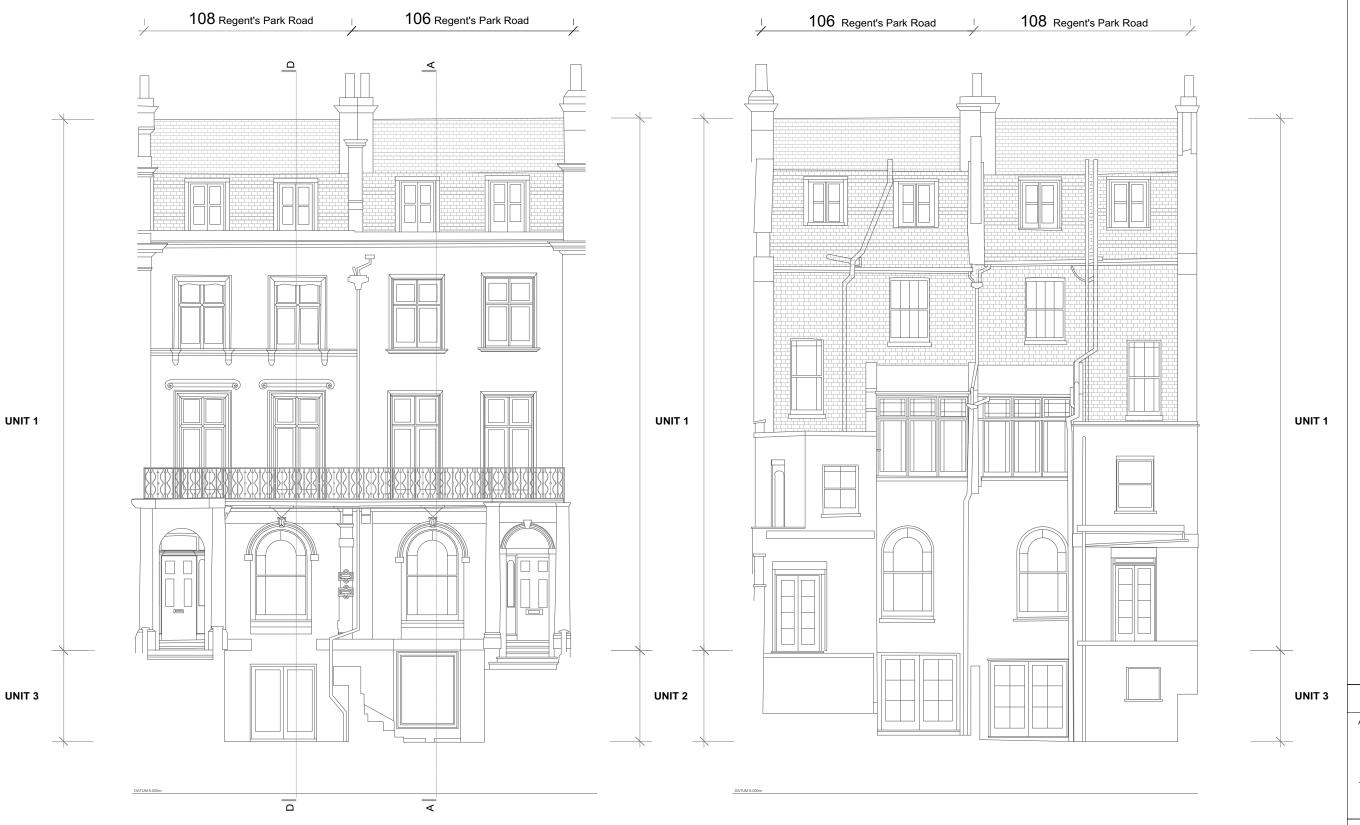

FRONT ELEVATION REAR ELEVATION

0 1 2

PLANNING All dimensions must be confirmed on site and verified with the Architect. Any discrepencies on the drawing must be reported to the Architect prior to any works being carried out on site. DO NOT SCALE OFF THIS DRAWING, only use stated dimensions for setting out purposes. The copyright of this schedule / drawing remains with the Architect. No part of this schedule / drawing may be reproduced in any form or by any means without the written permission of Greenway Architects. Project: 106 - 108 Regent's Park Road NW1 8UG Drawing Title:
Existing Front and Rear Elevations Drawing No.: 1939 E- 111 Date 15.03.2018 Scale 1:100 @ A3 greenwayarchitects Branch Hill Mews, London NW3 7LT Tel +44 (0)20 7435 6091 www.greenwayarchitects.co.uk