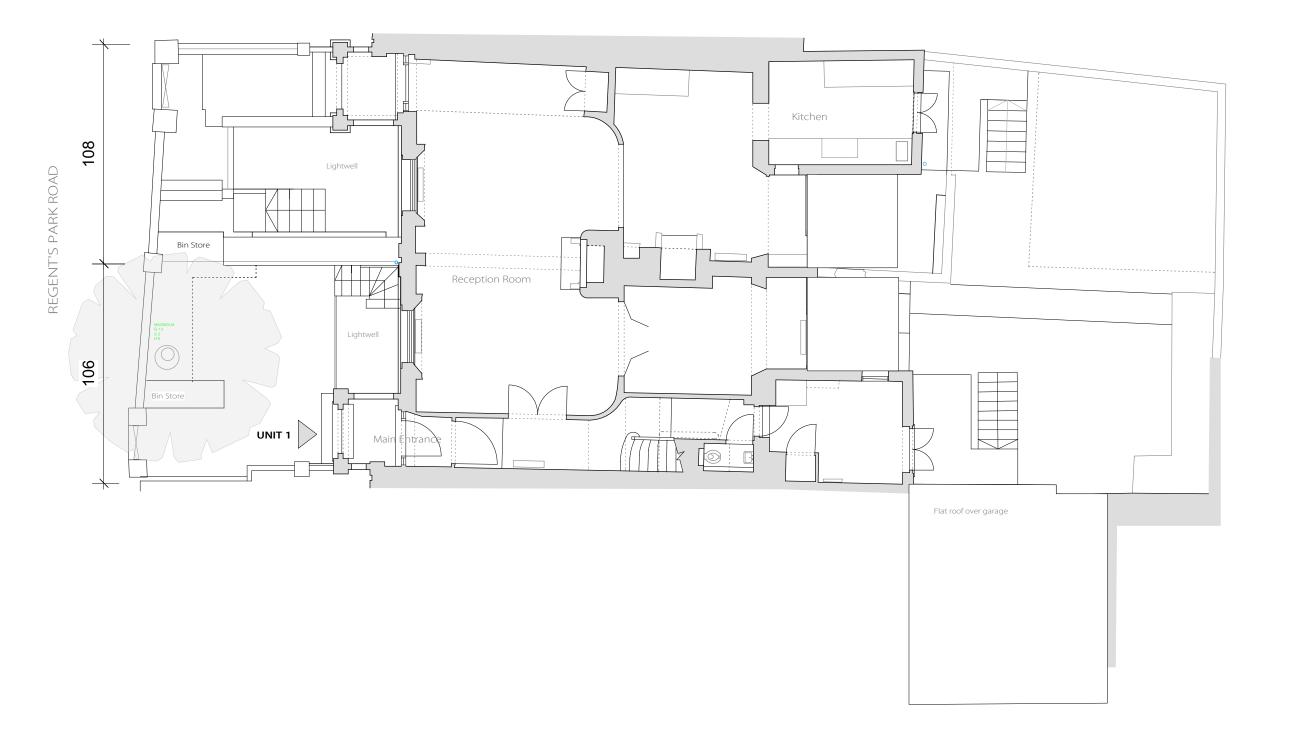

PRIMROSE HILL RD

ROTHWELL STREET

ROTHW

LOCATION PLAN SCALE 1:1000

PLANNING All dimensions must be confirmed on site and verified with the Architect. Any discrepencies on the drawing must be reported to the Architect prior to any works being carried out on site. DO NOT SCALE OFF THIS DRAWING, only use stated dimensions for setting out purposes. The copyright of this schedule / drawing remains with the Architect. No part of this schedule / drawing may be reproduced in any form or by any means without the written permission of Greenway Architects. Project: 106 -108 Regent's Park Road NW1 8UG Drawing Title:
Existing Lower Ground Plan Drawing No.: 1939 E- 101 Scale 1:100 @ A3 Date 15.03.2018 greenwayarchitects Branch Hill Mews, London NW3 7LT Tel +44 (0)20 7435 6091 www.greenwayarchitects.co.uk