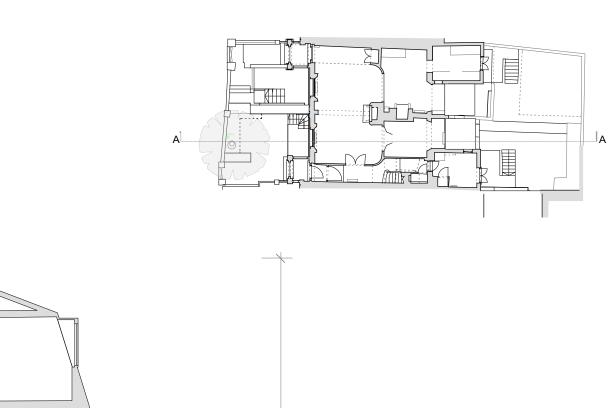

No. Revision

Date

0 1 2 5 m

PLANNING All dimensions must be confirmed on site and verified with the Architect. Any discrepencies on the drawing must be reported to the Architect prior to any works being carried out on site. DO NOT SCALE OFF THIS DRAWING, only use stated dimensions for setting out purposes. The copyright of this schedule / drawing remains with the Architect. No part of this schedule / drawing may be reproduced in any form or by any means without the written permission of Greenway Architects. Project: 106 -108 Regent's Park Road NW1 8UG Drawing Title:
Existing Ground Floor Plan Drawing No.: 1939 E- 102 Scale 1:100 @ A3 Date 15.03.2018 greenwayarchitects