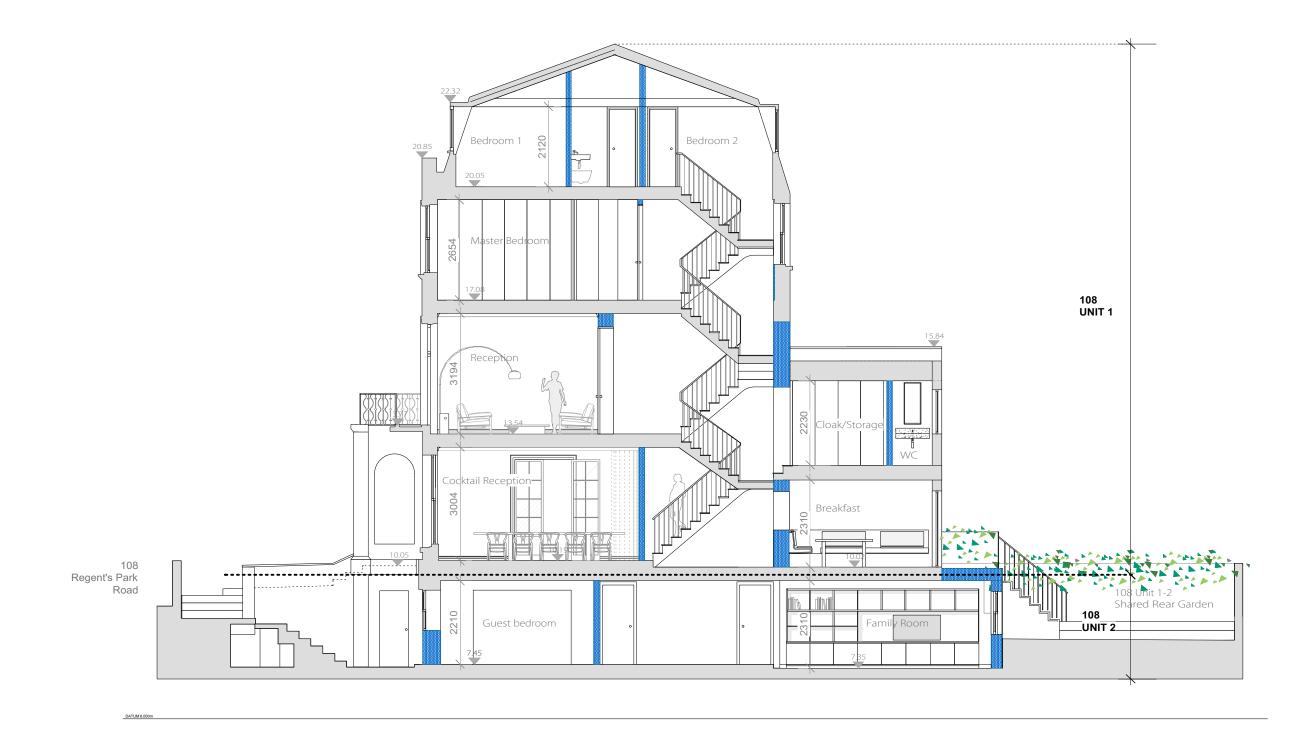

Section DD

Section EE

| stated dimensions for setting out purposes.  The copyright of this schedule / drawing remains with the Architect. No part in this schedule / drawing the Architect. No part in this schedule / drawing the Architect. No part in this schedule / drawing the part in the written part in the written permission of Greenway Architects. | Branch Hill Mew<br>Tel +44 (0) | yarchitects ws, London NW3 7LT 0)20 7435 6091 vayarchitects.co.uk |
|-----------------------------------------------------------------------------------------------------------------------------------------------------------------------------------------------------------------------------------------------------------------------------------------------------------------------------------------|--------------------------------|-------------------------------------------------------------------|
| All dimensions must be confirmed on site and verified with the Architect. Any discrepencies on the drawing must be reported to the Architect prior to any works being carried out on site.  DO NOT SCALE OFF THIS DRAWING, only use                                                                                                     | Proposed  Draw                 | wing Title: d Sections EE awing No.: 9 P- 225 Scale 1:100 @ A3    |
| PLANNING                                                                                                                                                                                                                                                                                                                                | 106 -108 Reg                   | Project:<br>gent's Park Road<br>V1 8UG                            |