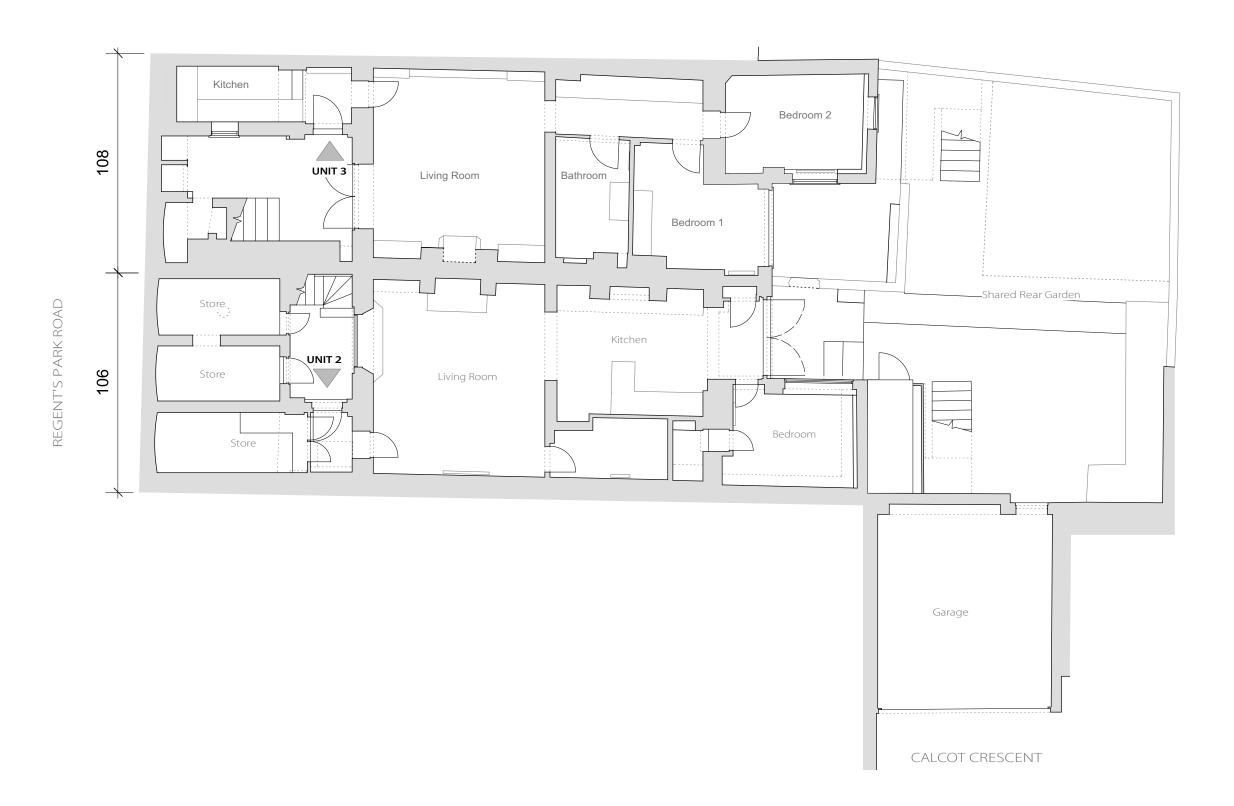

No. Revision

Date

0 1 2 5 m

PLANNING All dimensions must be confirmed on site and verified with the Architect. Any discrepencies on the drawing must be reported to the Architect prior to any works being carried out on site. DO NOT SCALE OFF THIS DRAWING, only use stated dimensions for setting out purposes. The copyright of this schedule / drawing remains with the Architect. No part of this schedule / drawing may be reproduced in any form or by any means without the written permission of Greenway Architects. Project: 106 -108 Regent's Park Road NW1 8UG Drawing Title:
Existing Ground Floor Plan Drawing No.: 1939 E- 102 Scale 1:100 @ A3 Date 15.03.2018 greenwayarchitects