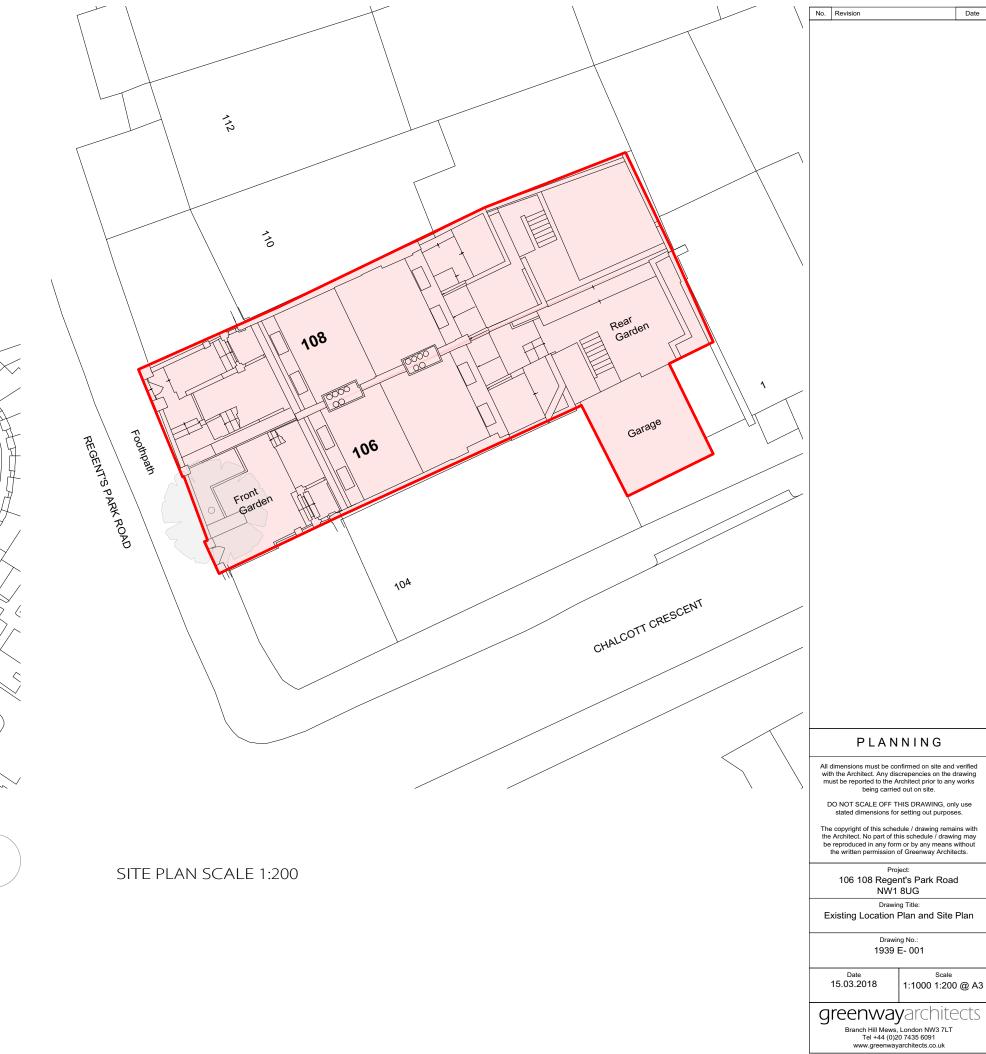

CALCOT CRESCENT

REGENT'S PARK ROAD

No. Revision PLANNING All dimensions must be confirmed on site and verified with the Architect. Any discrepencies on the drawing must be reported to the Architect prior to any works being carried out on site. DO NOT SCALE OFF THIS DRAWING, only use stated dimensions for setting out purposes. The copyright of this schedule / drawing remains with the Architect. No part of this schedule / drawing may be reproduced in any form or by any means without the written permission of Greenway Architects. Project: 106 -108 Regent's Park Road NW1 8UG Drawing Title: Proposed Lower Ground Plan Drawing No.: 1939 P- 201 Date 15.03.2018