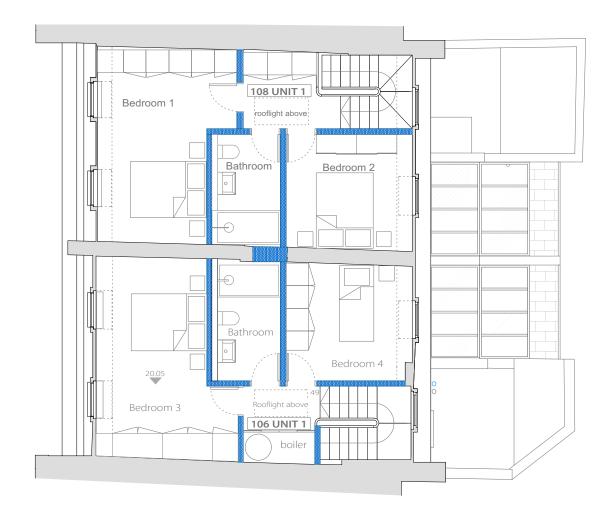

106 Unit 1 3F : GIFA 44 sqm 108 Unit 1 3F : GIFA 43 sqm

Third Floor

**Roof Floor** 

0 1 2 5 m

PLANNING All dimensions must be confirmed on site and verified with the Architect. Any discrepencies on the drawing must be reported to the Architect prior to any works being carried out on site. DO NOT SCALE OFF THIS DRAWING, only use stated dimensions for setting out purposes. The copyright of this schedule / drawing remains with the Architect. No part of this schedule / drawing may be reproduced in any form or by any means without the written permission of Greenway Architects. Project: 106 -108 Regent's Park Road NW1 8UG Drawing Title: Proposed First Floor Plan Drawing No.: 1939 P- 204 Date 15.03.2018 Scale 1:100 @ A3 greenwayarchitects Branch Hill Mews, London NW3 7LT Tel +44 (0)20 7435 6091 www.greenwayarchitects.co.uk