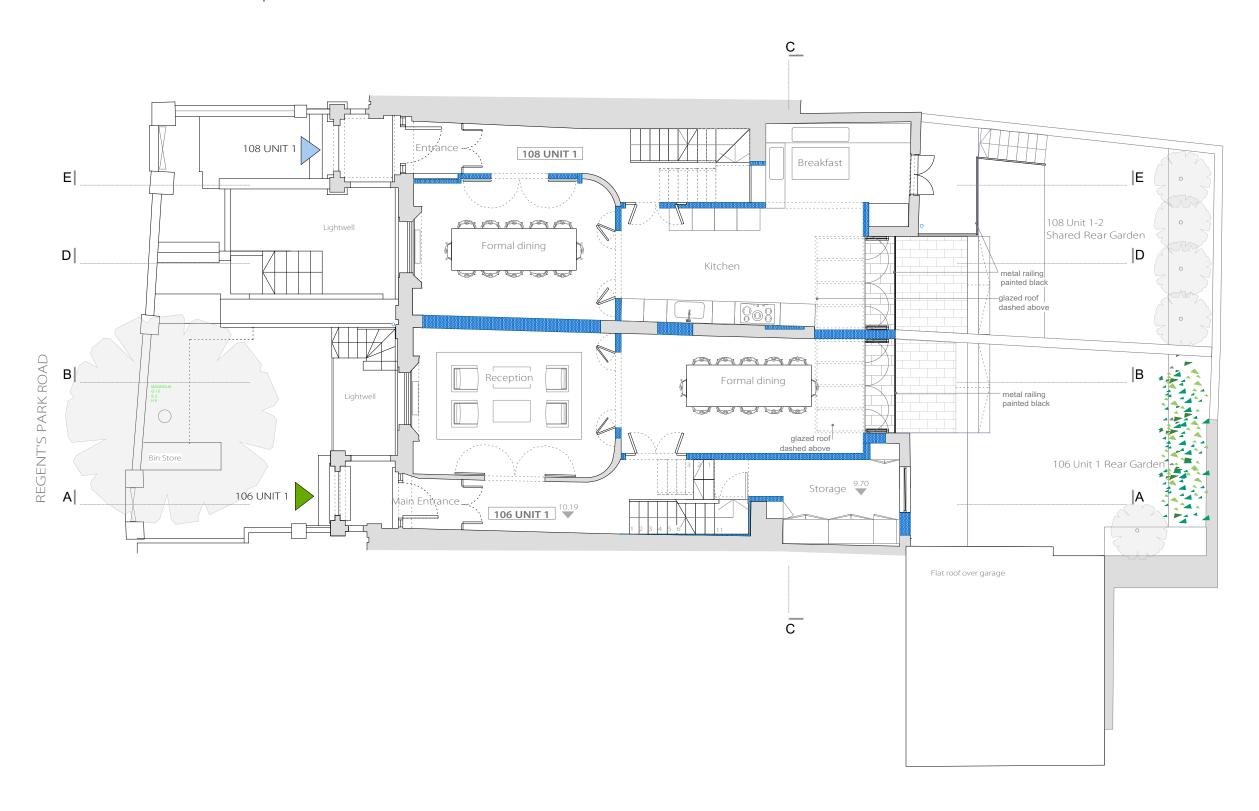

Scale 1:100 @ A3

greenwayarchitects Branch Hill Mews, London NW3 7LT Tel +44 (0)20 7435 6091 www.greenwayarchitects.co.uk

106 Unit 1 GF : GIFA 65.5 sqm 108 Unit 1 GF : GIFA 67.5 sqm

0 1 2 5 m

PLANNING All dimensions must be confirmed on site and verified with the Architect. Any discrepencies on the drawing must be reported to the Architect prior to any works being carried out on site. DO NOT SCALE OFF THIS DRAWING, only use stated dimensions for setting out purposes. The copyright of this schedule / drawing remains with the Architect. No part of this schedule / drawing may be reproduced in any form or by any means without the written permission of Greenway Architects. Project: 106-108 Regent's Park Road NW1 8UG Drawing Title: Proposed Ground Floor Plan Drawing No.: 1939 P- 202 Date 15.03.2018 Scale 1:100 @ A3 greenwayarchitects Branch Hill Mews, London NW3 7LT Tel +44 (0)20 7435 6091 www.greenwayarchitects.co.uk