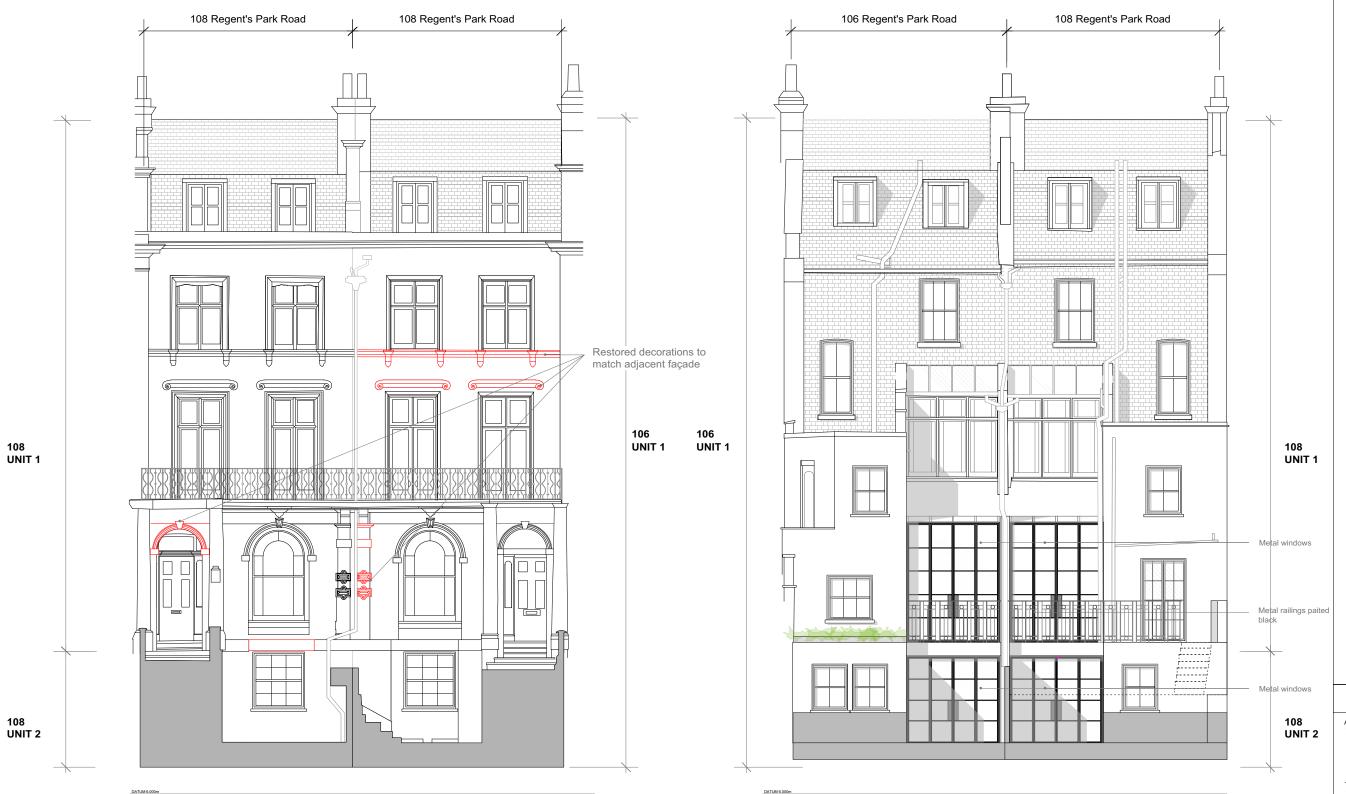

FRONT ELEVATION REAR ELEVATION

0 1 2

PLANNING All dimensions must be confirmed on site and verified with the Architect. Any discrepencies on the drawing must be reported to the Architect prior to any works being carried out on site. DO NOT SCALE OFF THIS DRAWING, only use stated dimensions for setting out purposes. The copyright of this schedule / drawing remains with the Architect. No part of this schedule / drawing may be reproduced in any form or by any means without the written permission of Greenway Architects. Project: 106 - 108 Regent's Park Road NW1 8UG Drawing Title:
Existing Front and Rear Elevations Drawing No.: 1939 E- 111 Date 15.03.2018 Scale 1:100 @ A3 greenwayarchitects Branch Hill Mews, London NW3 7LT Tel +44 (0)20 7435 6091 www.greenwayarchitects.co.uk

FRONT ELEVATION REAR ELEVATION

All dimensions must be confirmed on site and verified with the Architect. Any discrepencies on the drawing must be reported to the Architect prior to any works being carried out on site.

DO NOT SCALE OFF THIS DRAWING, only use stated dimensions for setting out purposes.

The copyright of this schedule / drawing may be reproduced in any form or by any means without the written permission of Greenway Architects.

Project:

106 -108 Regent's Park Road NW1 8UG

Drawing Title:
Proposed Elevations

Drawing Title:
Proposed Elevations

Drawing No.:
1939 P- 211

Date
15.03.2018

1:100 @ A3

Greenway architects