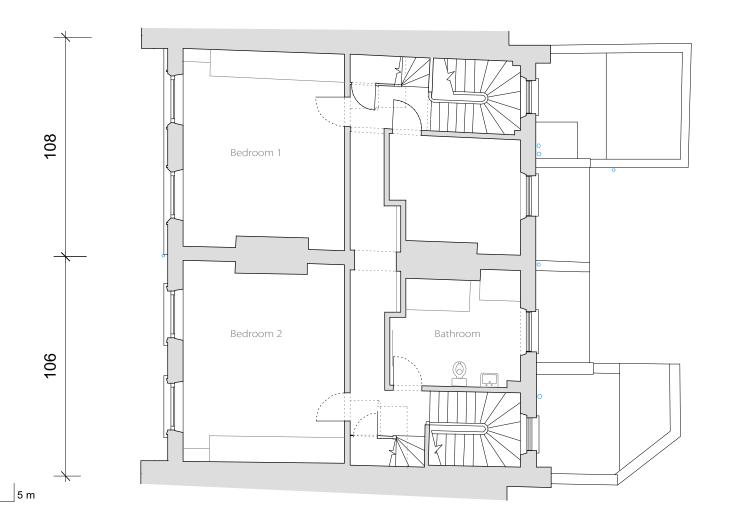

Branch Hill Mews, London NW3 7LT
Tel +44 (0)20 7435 6091
www.greenwayarchitects.co.uk

First Floor

0 1 2

Second Floor

PLANNING All dimensions must be confirmed on site and verified with the Architect. Any discrepencies on the drawing must be reported to the Architect prior to any works being carried out on site. DO NOT SCALE OFF THIS DRAWING, only use stated dimensions for setting out purposes. The copyright of this schedule / drawing remains with the Architect. No part of this schedule / drawing may be reproduced in any form or by any means without the written permission of Greenway Architects. Project: 106 -108 Regent's Park Road NW1 8UG Drawing Title:
Existing First and Second Floor Plan Drawing No.: 1939 E- 103 Scale 1:100 @ A3 Date 15.03.2018 greenwayarchitects Branch Hill Mews, London NW3 7LT Tel +44 (0)20 7435 6091 www.greenwayarchitects.co.uk