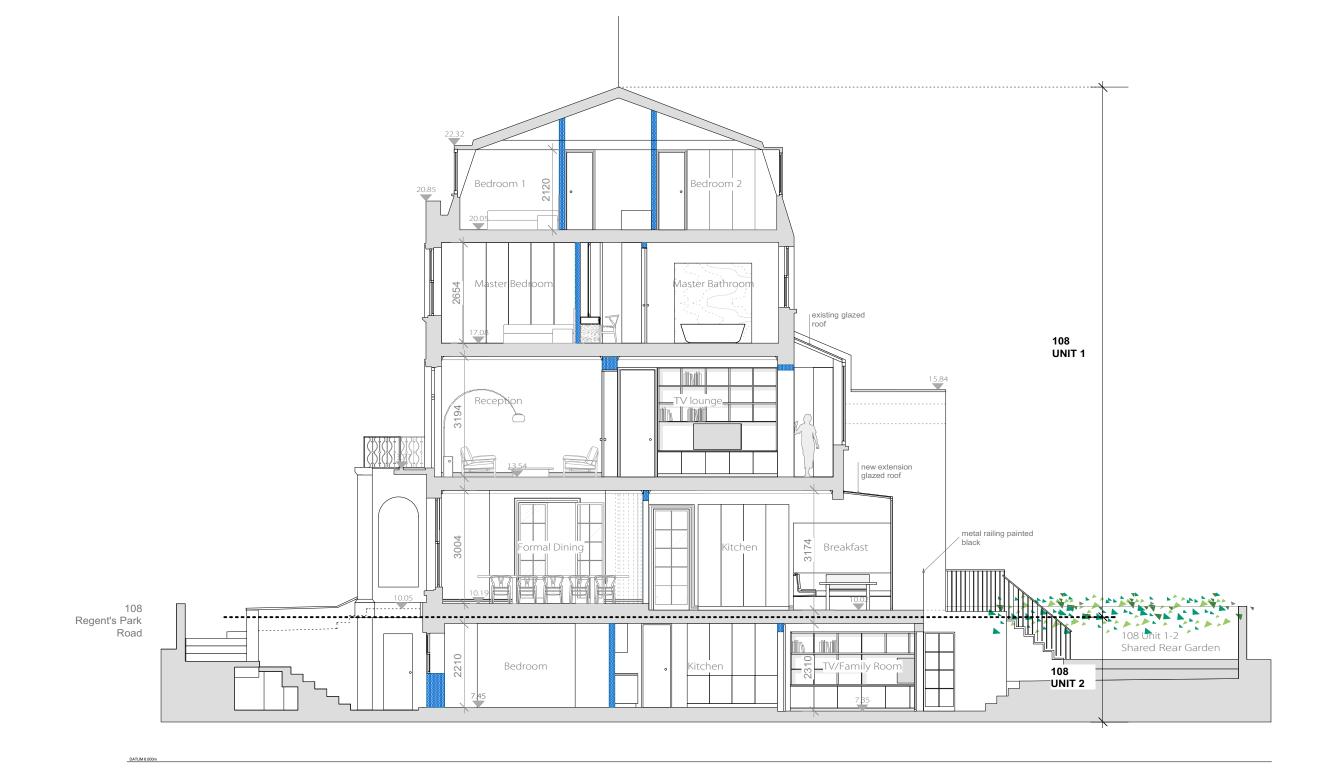

Section DD

Section EE

| stated dimensions for setting out purposes.  The copyright of this schedule / drawing remains with the Architect. No part in this schedule / drawing the Architect. No part in this schedule / drawing the Architect. No part in this schedule / drawing the part in the written part in the written permission of Greenway Architects. | Branch Hill Mew<br>Tel +44 (0) | yarchitects ws, London NW3 7LT 0)20 7435 6091 vayarchitects.co.uk |
|-----------------------------------------------------------------------------------------------------------------------------------------------------------------------------------------------------------------------------------------------------------------------------------------------------------------------------------------|--------------------------------|-------------------------------------------------------------------|
| All dimensions must be confirmed on site and verified with the Architect. Any discrepencies on the drawing must be reported to the Architect prior to any works being carried out on site.  DO NOT SCALE OFF THIS DRAWING, only use                                                                                                     | Proposed  Draw                 | wing Title: d Sections EE awing No.: 9 P- 225 Scale 1:100 @ A3    |
| PLANNING                                                                                                                                                                                                                                                                                                                                | 106 -108 Reg                   | Project:<br>gent's Park Road<br>V1 8UG                            |