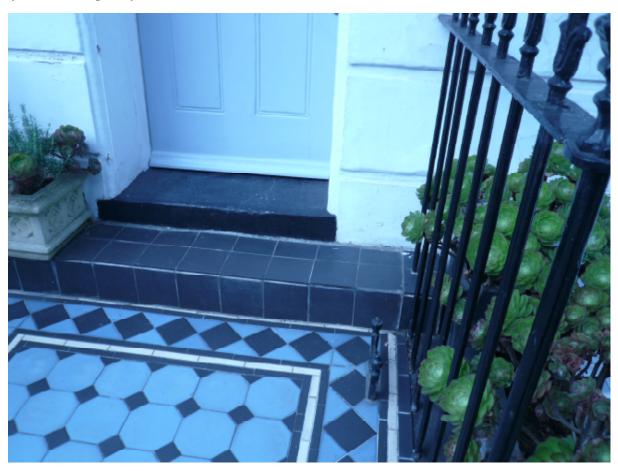

From: Crispin Wright

Sent: 16 August 2018 10:43

To: Young, Tony; Anthony Richardson

**Subject:** RE: 37 Princess Road (2018/1631/P)

**Dear Tony Young** 

Tony Richardson is away from the office this week.

The existing material of the threshold step is we believe painted concrete or sand and cement material; you will see from the attached photo that it has some cracks across the surface