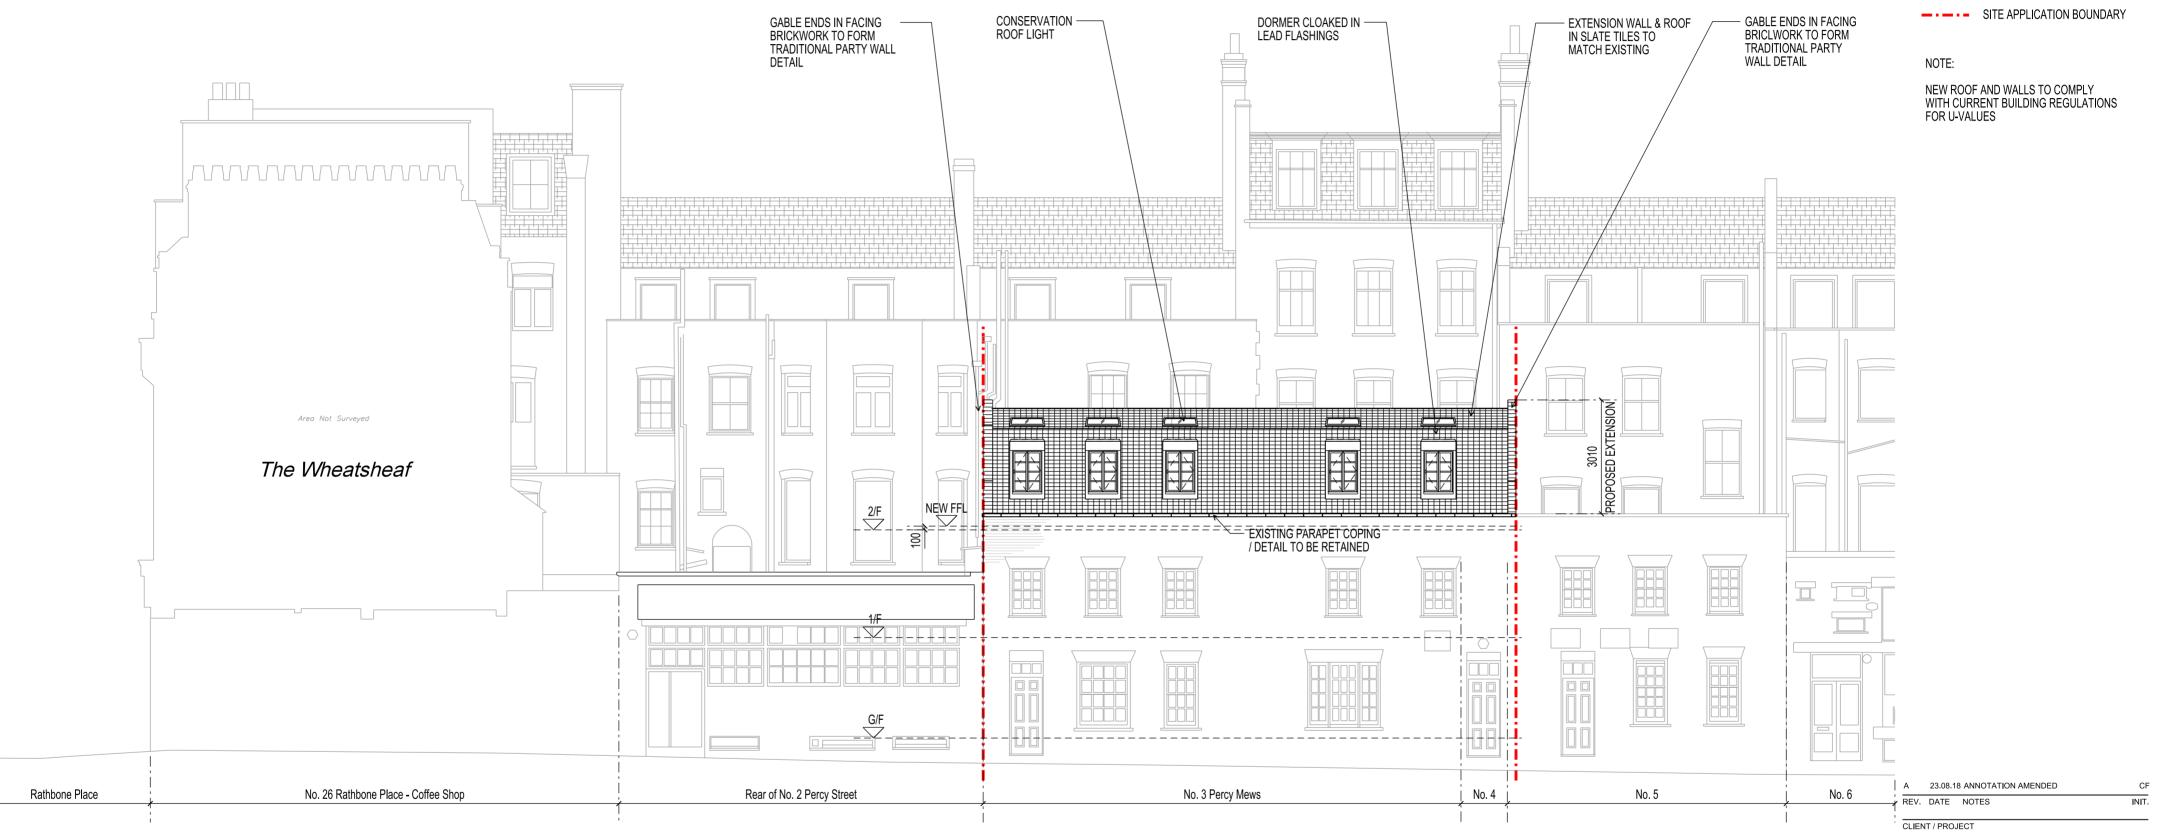

## **FRONT ELEVATION - South Side**

THIS DRAWING IS PROTECTED BY COPYRIGHT AND MUST NOT BE COPIED OR REPRODUCED WITHOUT THE WRITTEN CONSENT OF R G PARTNERSHIP LIMITED. NO DIMENSIONS ARE TO BE SCALED FROM THIS DRAWING, ALL DIMENSIONS AND SIZES TO BE CHECKED ON SITE. NORTH POINTS SHOWN ARE INDICATIVE.®

## EPS ASSURE LTD

1 - 6 PERCY MEWS

LONDON W1T 1EX

DRAWING TITLE

PROPOSED FRONT ELEVATION

| PLANNING ISSUE                  |                 |                             |            |                  |                   |                    |  |
|---------------------------------|-----------------|-----------------------------|------------|------------------|-------------------|--------------------|--|
| DATE DRA<br>16.08.18            |                 | JT                          | SCALE @ A2 |                  |                   |                    |  |
| PROJECT<br>NUMBER               | UNIT<br>/ BLOCK | CI / SFB<br>CODE            |            | TYPE &<br>NUMBER |                   | REVISION<br>LETTER |  |
| DRAWING NO.                     |                 |                             |            |                  |                   |                    |  |
| 10307                           |                 | Е                           | 10         | )1               | А                 |                    |  |
| Site Location Plans<br>Sections | L<br>S          | GA Plans<br>Deta <b>l</b> s | P<br>D     | Eleva<br>Prefix  | tions<br>; Colour | E<br>C             |  |
| THE RAT                         | CLIFFE          | GROVI                       | ES P/      | ARTNI            | ERSH              | IP                 |  |
| LONDON                          | w               |                             |            |                  |                   |                    |  |