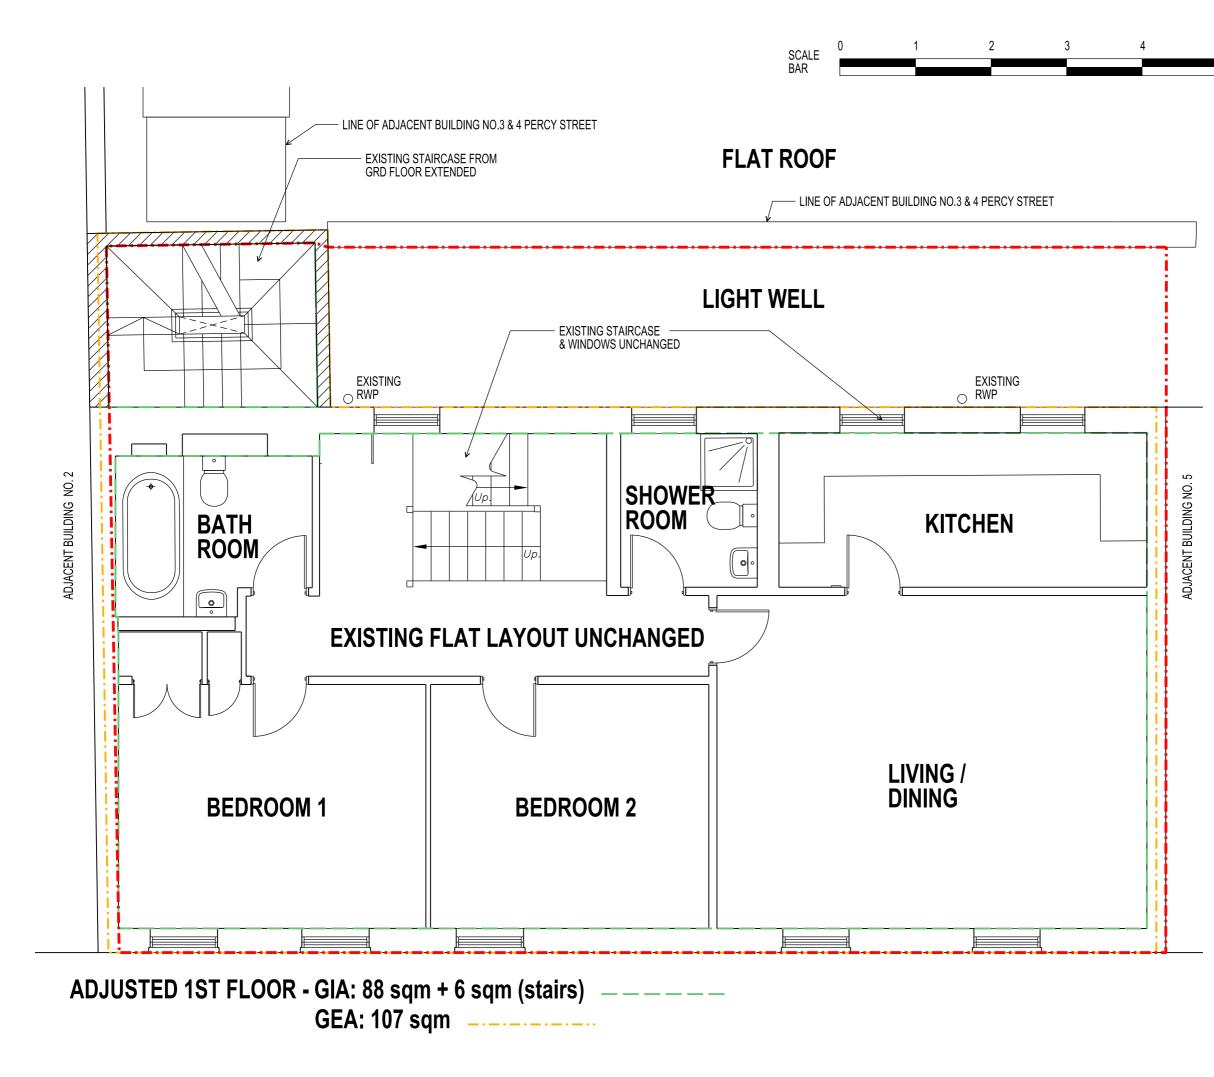

CLIENT / PROJECT EPS ASSURE LTD 1 - 6 PERCY MEWS LONDON W1T 1EX DRAWING TITLE PROPOSED 1ST

FLOOR PLAN

| PLANNING ISSUE                  |                          |                     |                  |                              |   |
|---------------------------------|--------------------------|---------------------|------------------|------------------------------|---|
| DATE                            | DRAWN                    |                     | SCALE @ A3       |                              |   |
| 16.08.1                         | 8                        | JT                  |                  | 1:50                         |   |
| PROJECT<br>NUMBER               | UN <b>I</b> T<br>/ BLOCK | CI / SFB<br>CODE    | TYPE &<br>NUMBER |                              |   |
| DRAWING NO.                     |                          |                     |                  |                              | - |
| 10307                           |                          | Р                   | 101              | А                            |   |
| Site Location Plans<br>Sections | L                        | GA Plans<br>Details | P<br>D           | Elevations<br>Prefix: Colour | E |