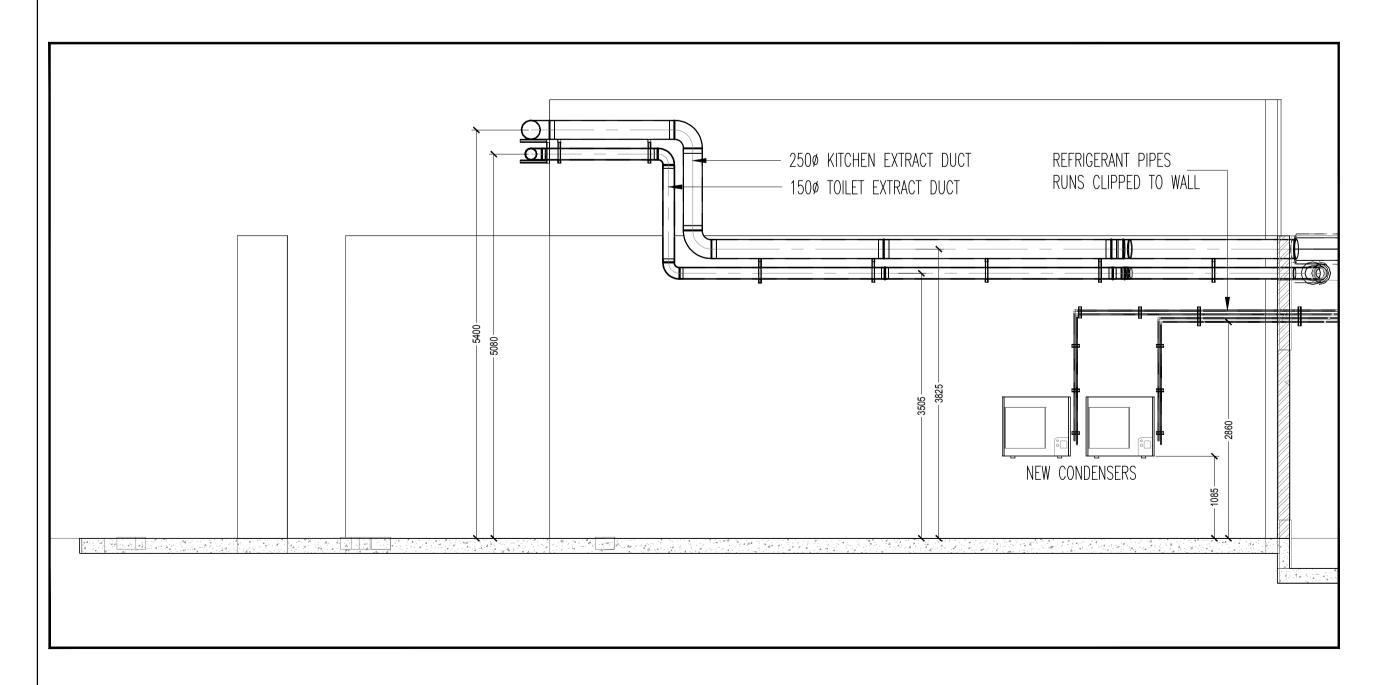

## PLAN SCALE 1:25

SECTION A-A SCALE 1:50

## CONTRACT

200 GRAYS IN ROAD

LIGHT WELL NEW CONDENSERS / EXTRACT DUCTWORK LAYOUT & SECTIONS

**CONRAN & PARTNERS** 

N.D.Y DESIGN CHECKED BY MALA

**SCALE** 1:25 & 1:50 | **DATE** 02/08/18 **DRG No.** 6000-DR-M116