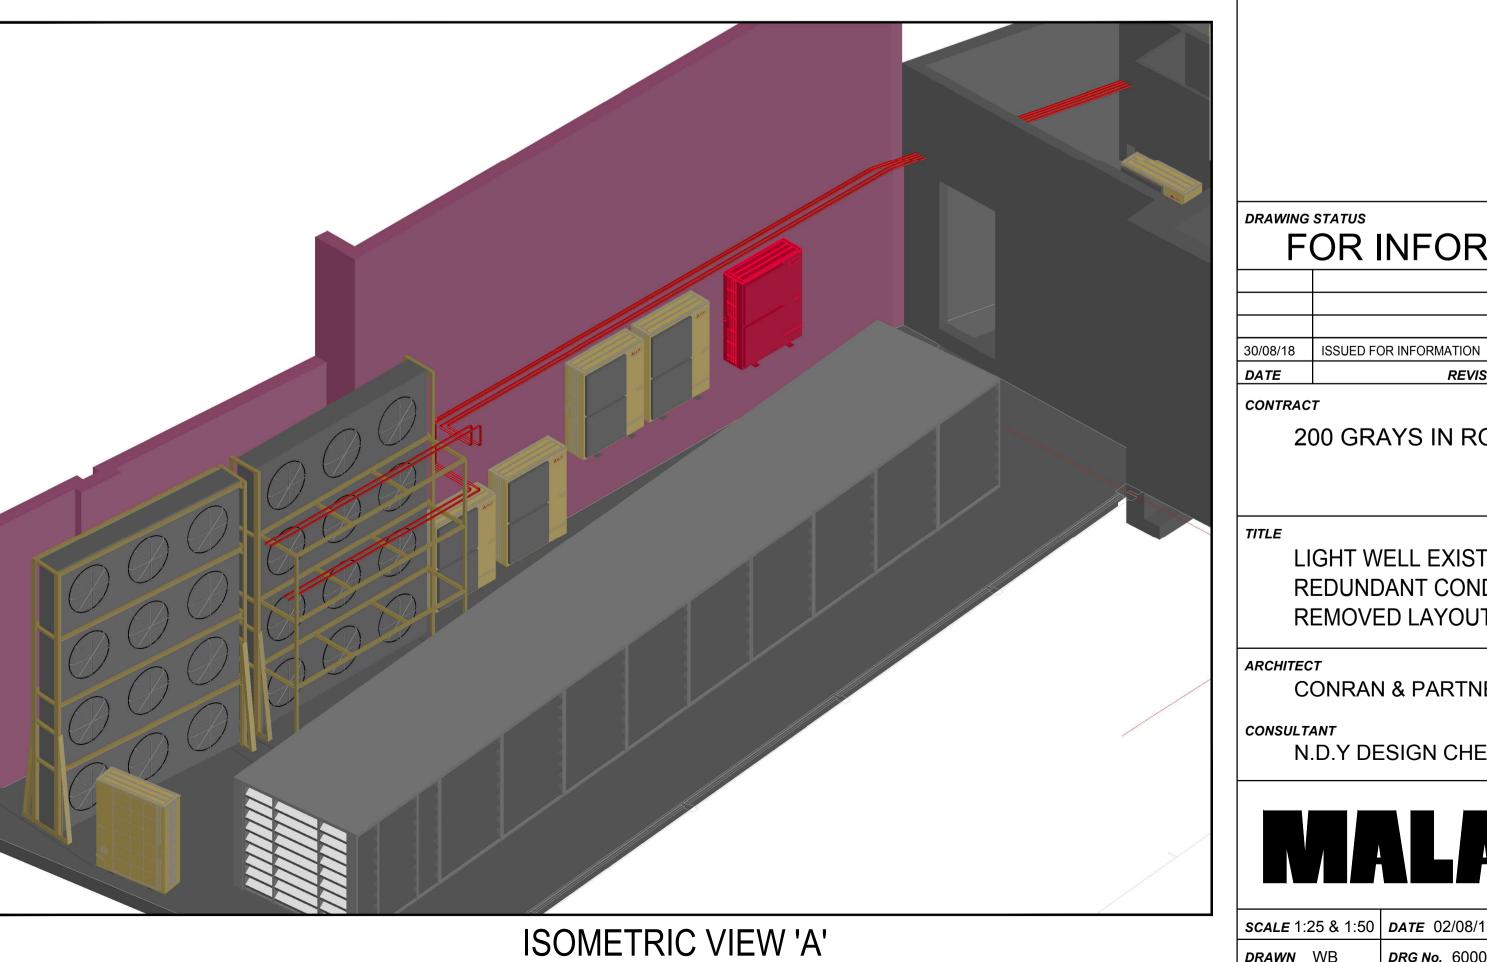

# PLAN SCALE 1:25

**SECTION A-A** SCALE 1:50

**SCALE** 1:25 & 1:50 | **DATE** 02/08/18 **DRG No.** 6000-DR-M115

FOR INFORMATION

REVISION

REDUNDANT CONDENSERS TO BE

REMOVED LAYOUT & SECTIONS

N.D.Y DESIGN CHECKED BY MALA

200 GRAYS IN ROAD

LIGHT WELL EXISTING /

**CONRAN & PARTNERS**