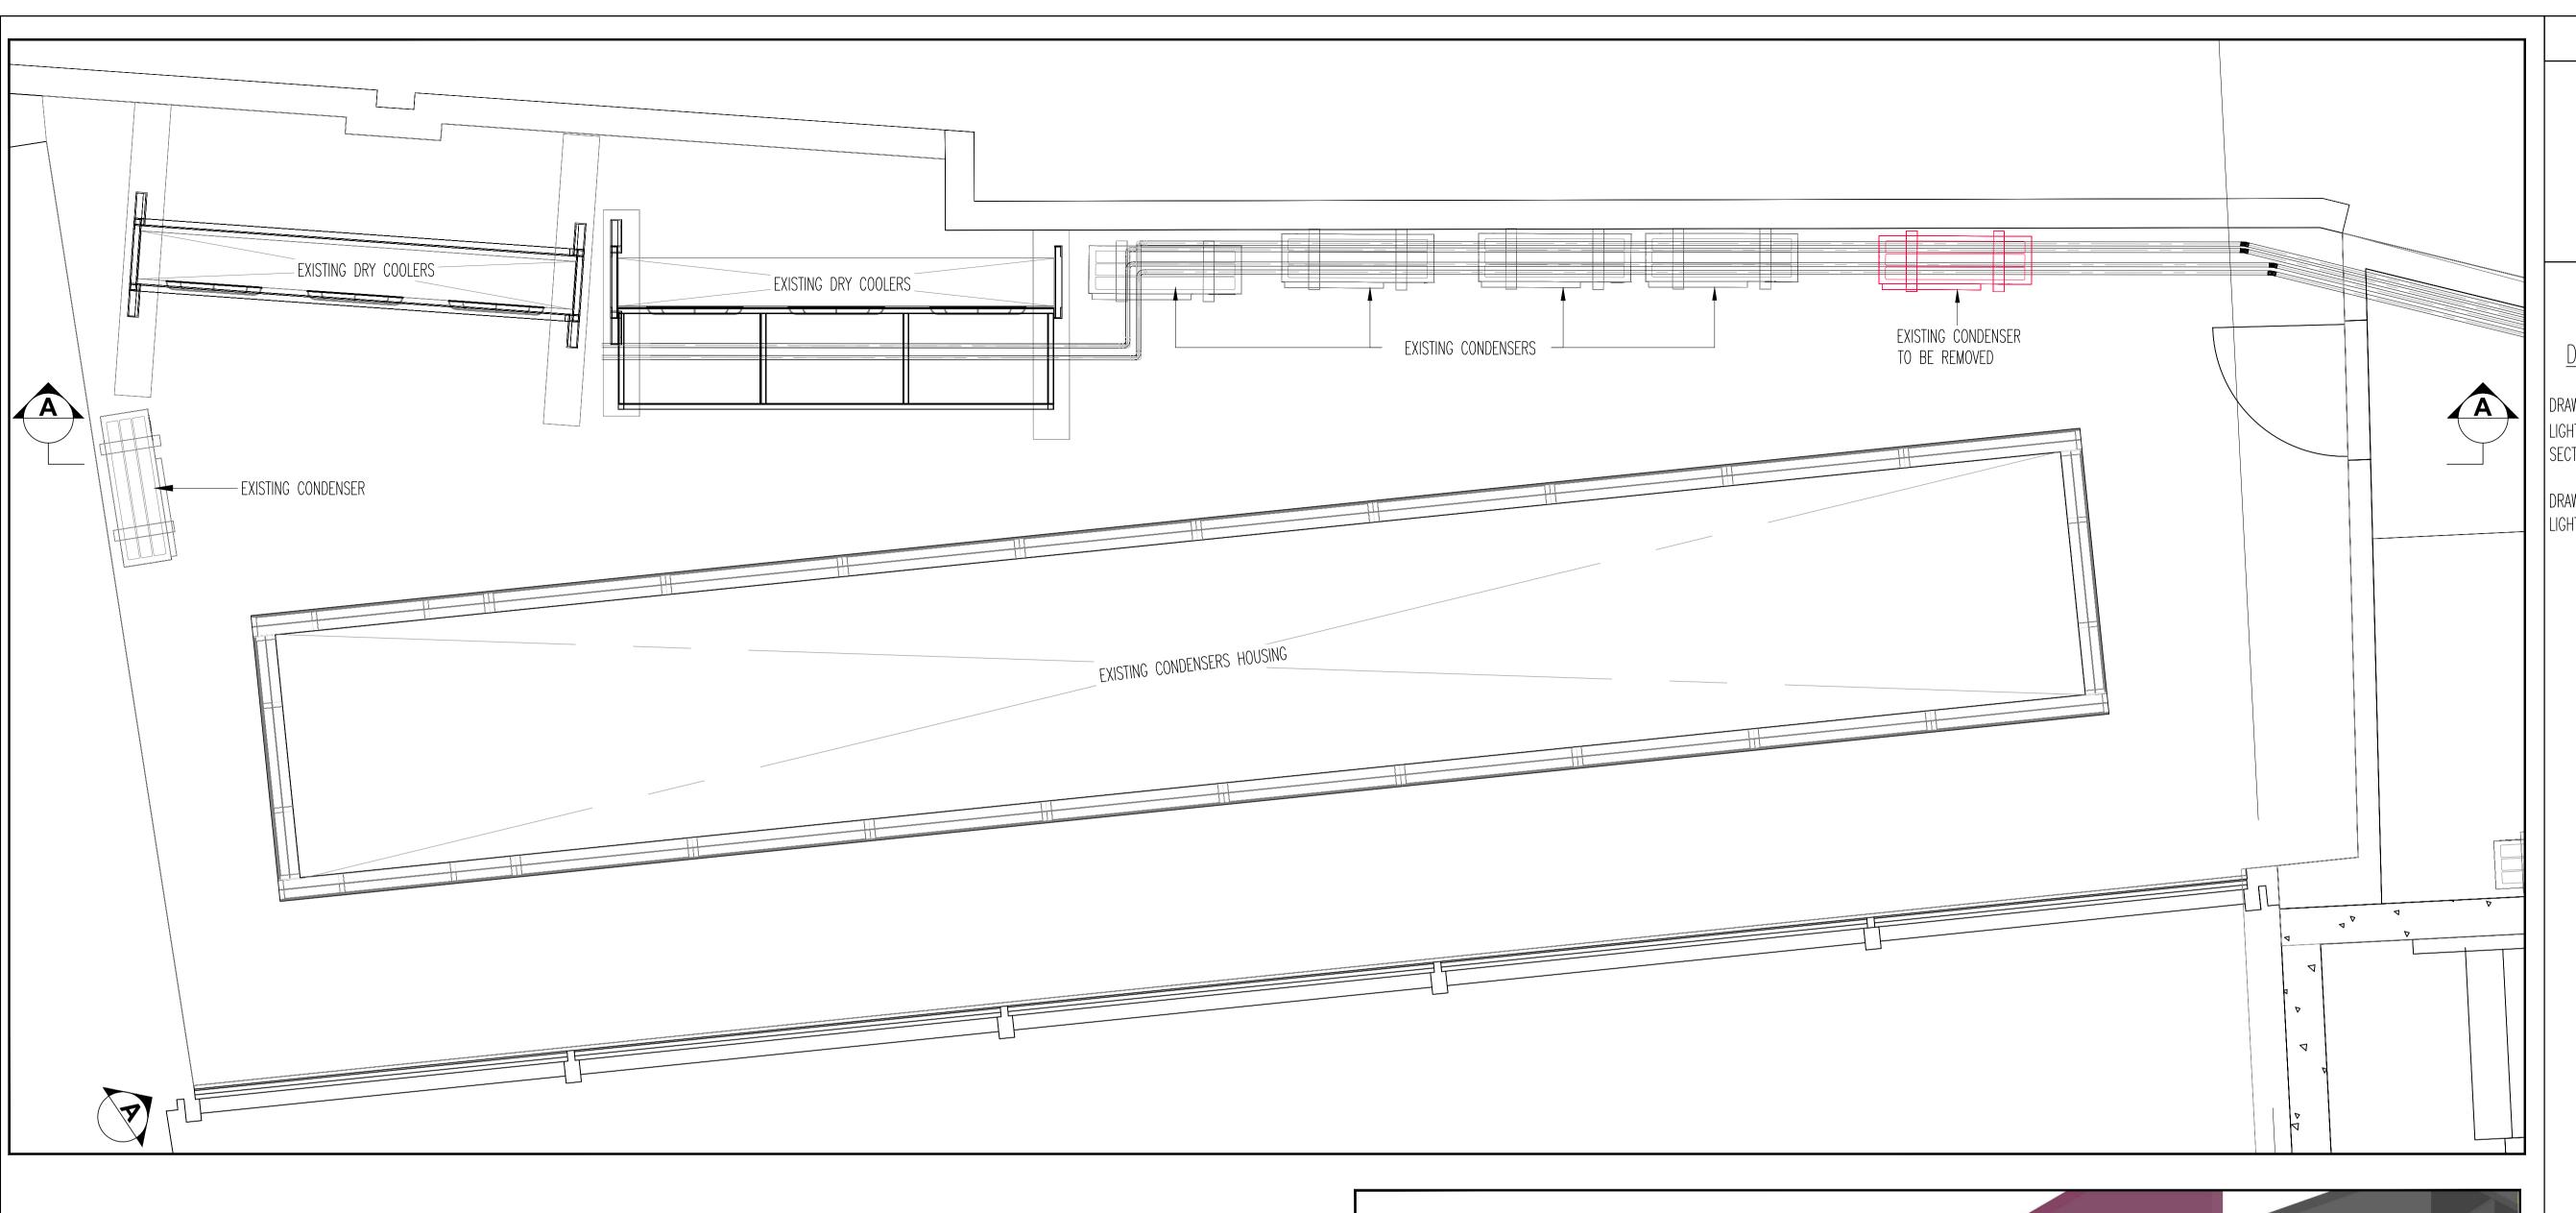

## DRAWINGS TO BE READ IN CONJUNCTION WITH:

DRAWING NO:- 6000-DR-M116

LIGHT WELL NEW CONDENSERS / EXTRACT DUCTWORK LAYOUT &

DRAWING NO:- 6000-DR-M111

LIGHT WELL EXISTING AND NEW SERVICES LAYOUT & SECTIONS

# PLAN SCALE 1:25

**SECTION A-A** SCALE 1:50

**SCALE** 1:25 & 1:50 | **DATE** 02/08/18 **DRG No.** 6000-DR-M115

FOR INFORMATION

REVISION

REDUNDANT CONDENSERS TO BE

REMOVED LAYOUT & SECTIONS

N.D.Y DESIGN CHECKED BY MALA

200 GRAYS IN ROAD

LIGHT WELL EXISTING /

**CONRAN & PARTNERS**