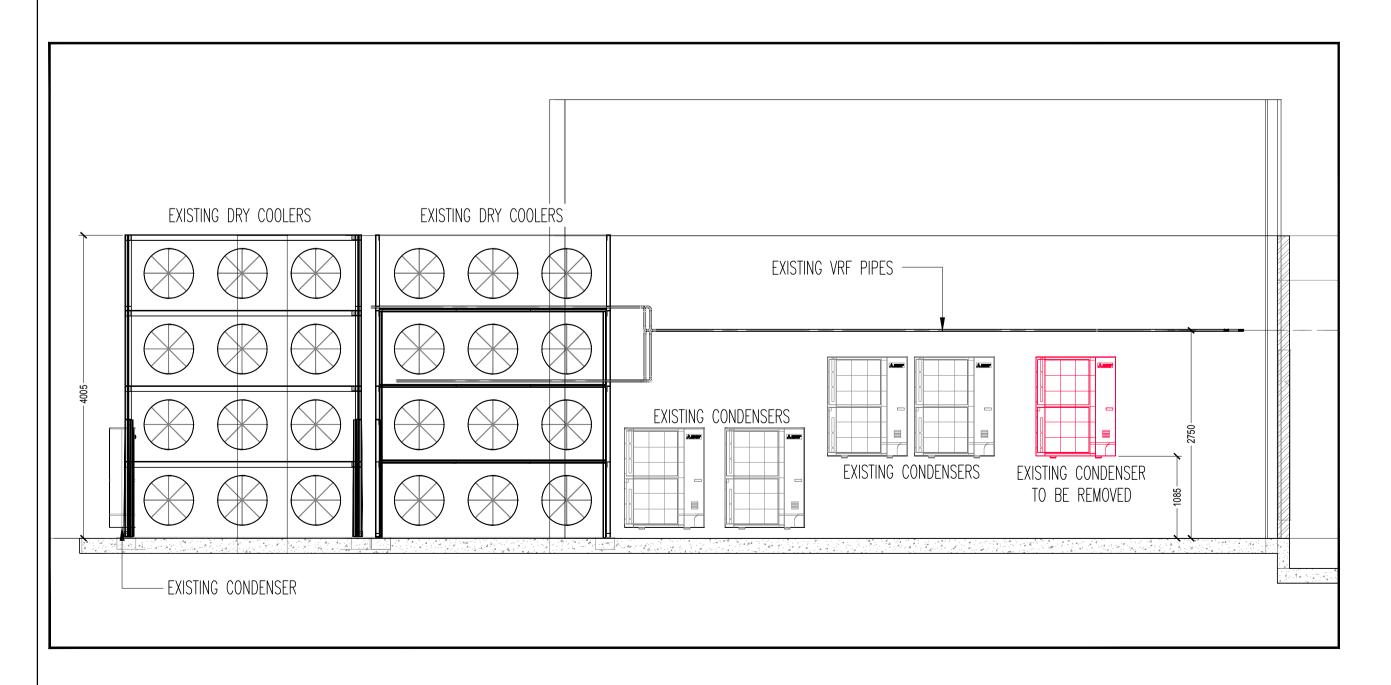

# PLAN SCALE 1:25

**SECTION A-A** SCALE 1:50

**SCALE** 1:25 & 1:50 | **DATE** 02/08/18 **DRG No.** 6000-DR-M115

FOR INFORMATION

REVISION

REDUNDANT CONDENSERS TO BE

REMOVED LAYOUT & SECTIONS

N.D.Y DESIGN CHECKED BY MALA

200 GRAYS IN ROAD

LIGHT WELL EXISTING /

**CONRAN & PARTNERS**