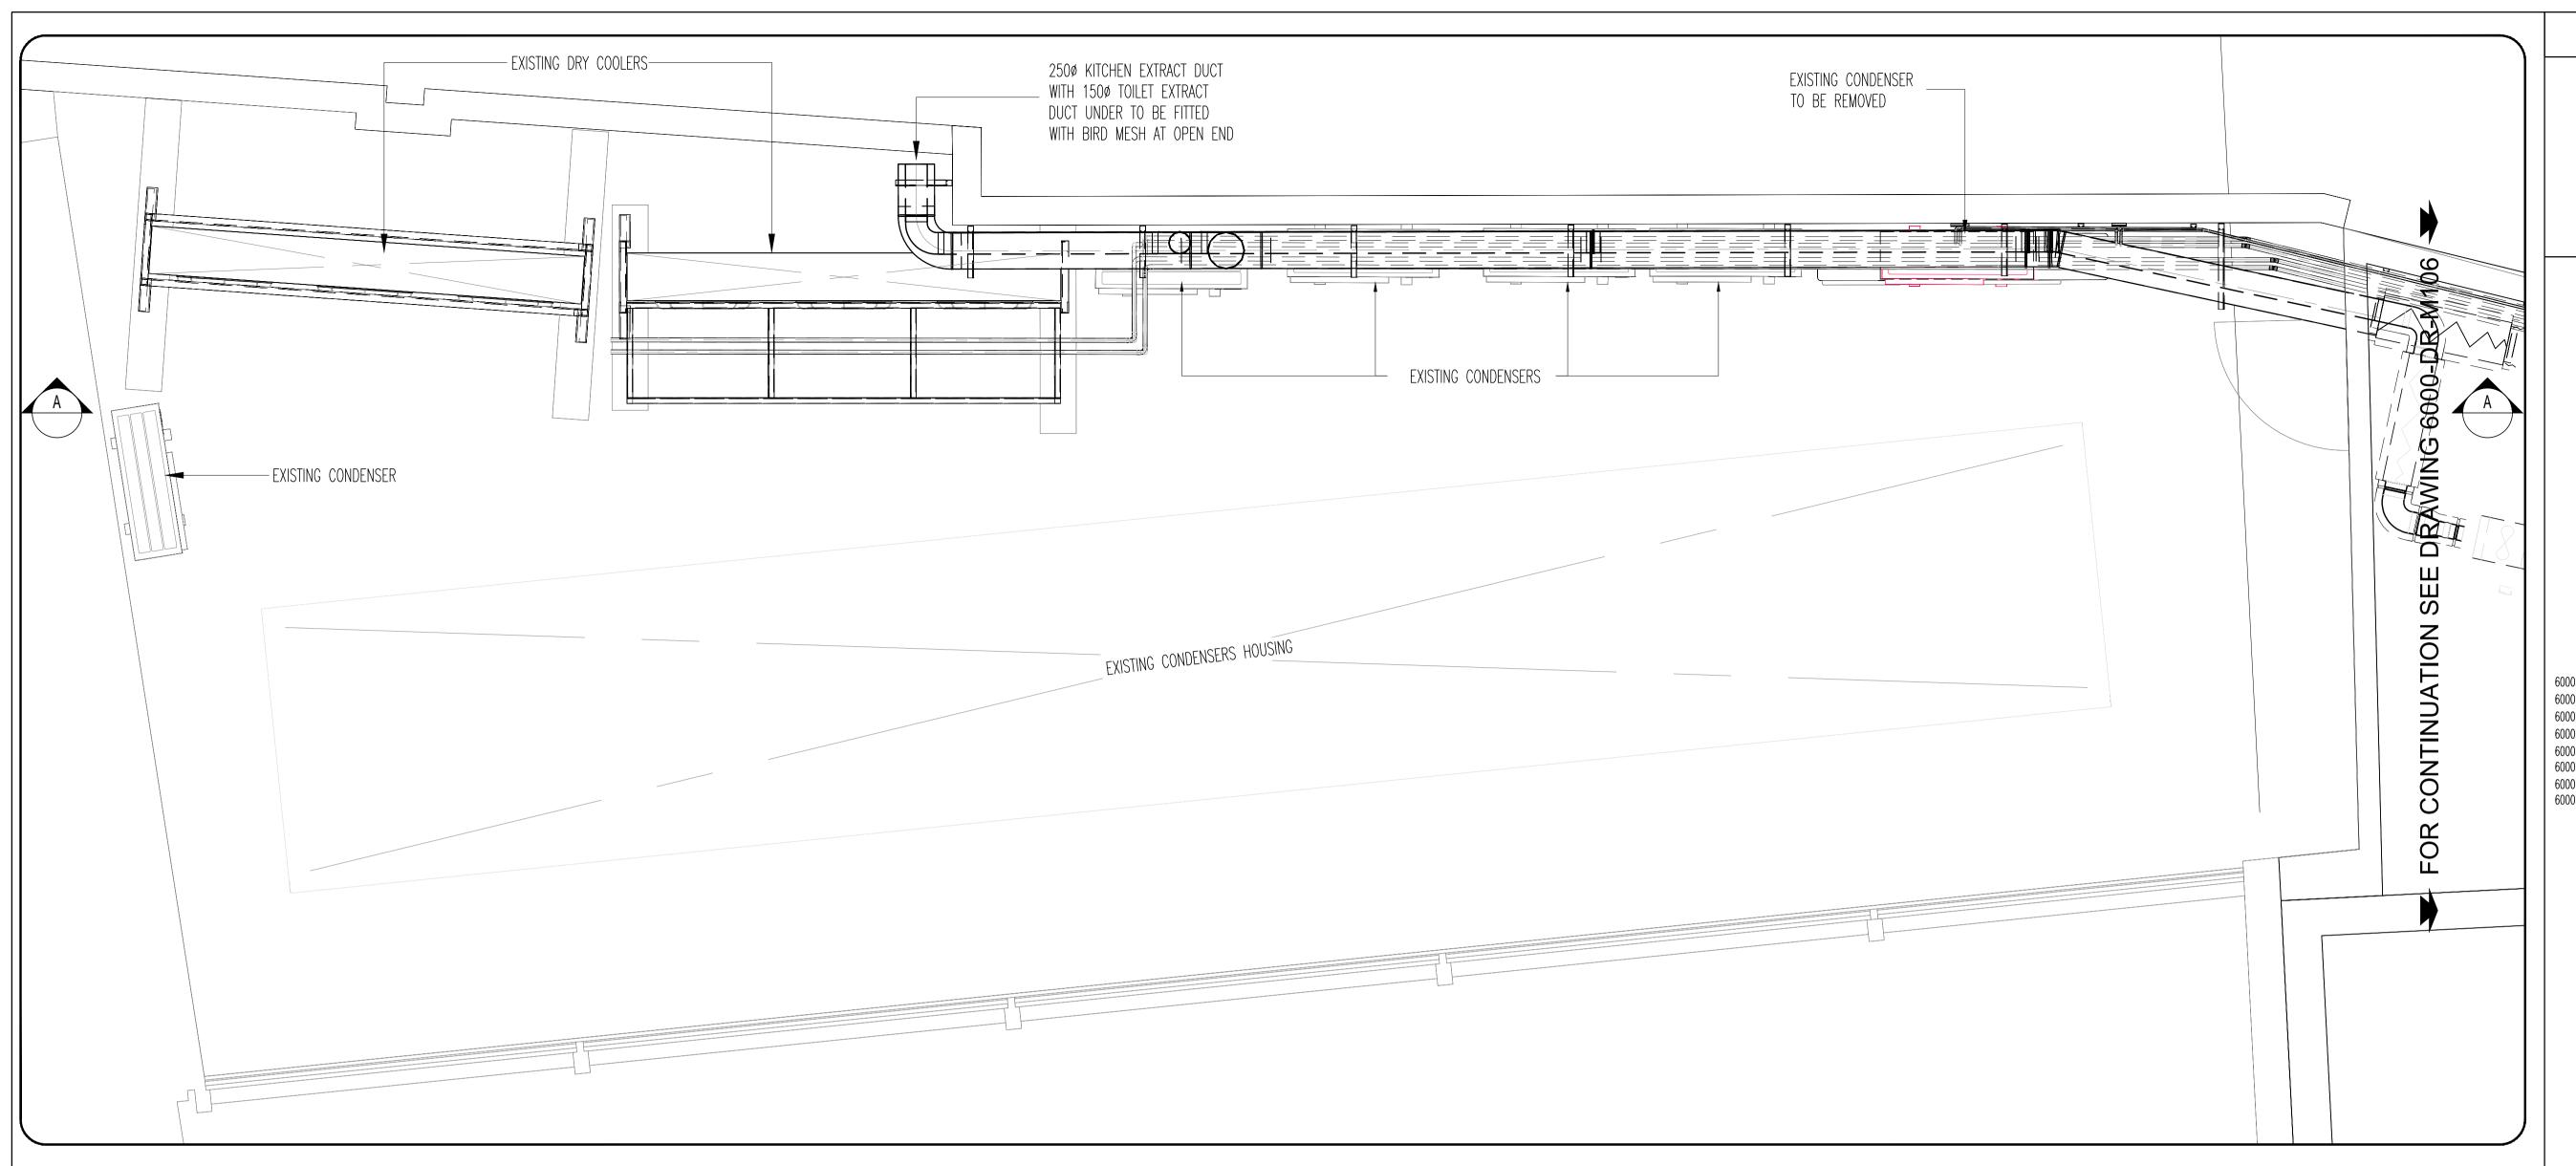

## NOTES

1. DUCTWORK BETWEEN KITCHEN / LOBBY WALL TO BE FIRE RATED, TO PREVENT SMOKE LÉAKAGE ON ESCAPE ROUTE AND WITHIN CORE 2 GROUND FLOOR PLANTROOM, TO PLANTROOM TO EXTERNAL LOUVRE.

### DRAWINGS TO BE READ IN CONJUNCTION WITH:

6000-DR-M106 BAR/KITCHEN CORRIDOR & PLANT ROOM LAYOUT & SECTIONS 6000-DR-M107 BAR/KITCHEN HIGH LEVEL PIPEWROK SERVICES LAYOUT & SECTIONS 6000-DR-M108 BAR/KITCHEN HIGH LEVEL DUCTWORK SERVICES LAYOUT & SECTIONS 6000-DR-M109 BAR/KITCHEN LOW LEVEL PUBLIC HEALTH & ELECTRICAL SERVICES LAYOUT 6000-DR-M110 BAR/KITCHEN HIGH LEVEL CONTAINMENT & ELEC SERVICES LAYOUT & SECTIONS 6000-DR-M111 LIGHTWELL EXISTING AND NEW SERVICES LAYOUT 6000-DR-M112 BAR/KITCHEN & PLANT ROOM CO-ORDINATED SERVICES LAYOUT & SECTIONS 6000-dr-det-01 géneral details.

# PLAN SCALE 1:25

**SECTION A-A** SCALE 1:50

ISOMETRIC VIEW

### CONTRACT

200 GRAYS IN ROAD

LIGHTWELL EXISTING & NEW PLANT ARRANGEMENT LAYOUT & SECTIONS

**CONRAN & PARTNERS** 

N.D.Y DESIGN CHECKED BY MALA

**SCALE** 1:25 & 1:50 | **DATE** 02/08/18

**DRG No.** 6000-DR-M111