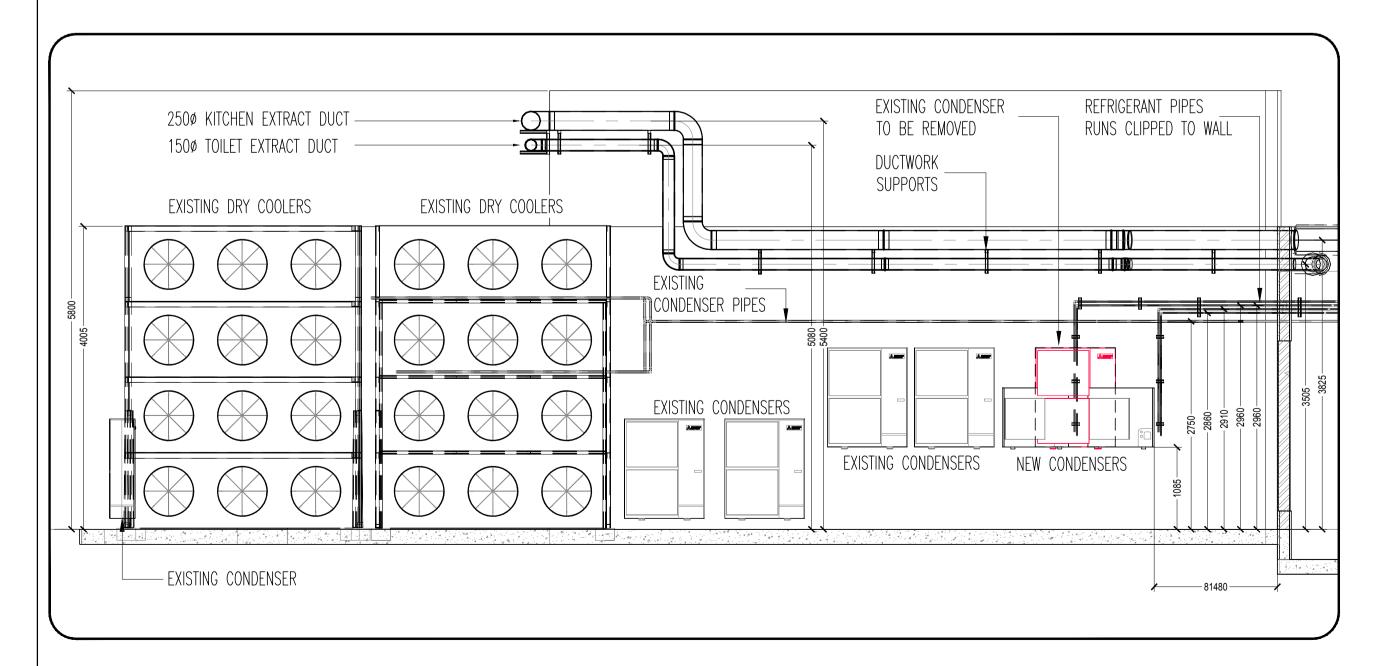

# PLAN SCALE 1:25

**SECTION A-A** SCALE 1:50

ISOMETRIC VIEW

### CONTRACT

200 GRAYS IN ROAD

LIGHTWELL EXISTING & NEW PLANT ARRANGEMENT LAYOUT & SECTIONS

**CONRAN & PARTNERS** 

N.D.Y DESIGN CHECKED BY MALA

**SCALE** 1:25 & 1:50 | **DATE** 02/08/18

**DRG No.** 6000-DR-M111