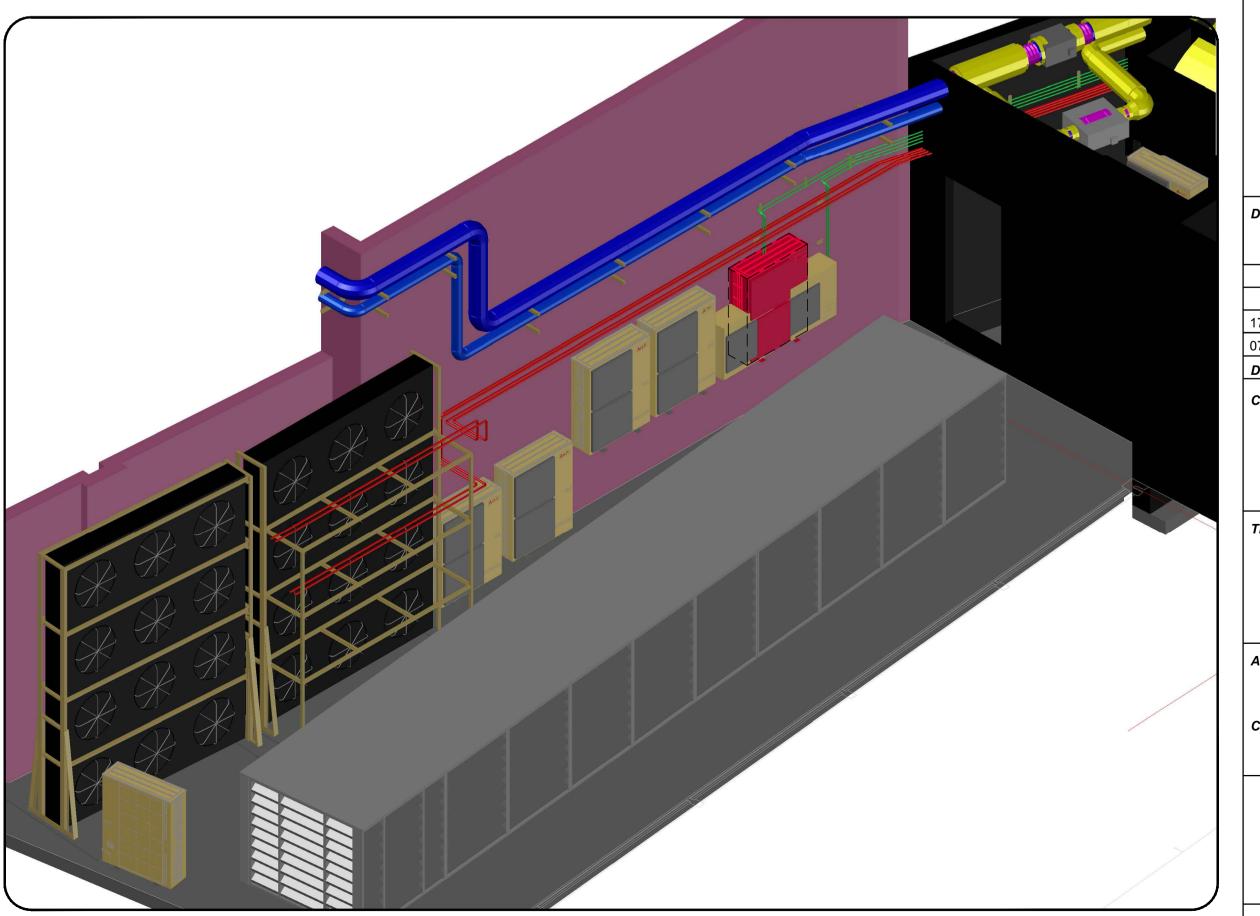

# PLAN SCALE 1:25

**SECTION A-A** SCALE 1:50

ISOMETRIC VIEW

### CONTRACT

200 GRAYS IN ROAD

LIGHTWELL EXISTING & NEW PLANT ARRANGEMENT LAYOUT & SECTIONS

**CONRAN & PARTNERS** 

N.D.Y DESIGN CHECKED BY MALA

**SCALE** 1:25 & 1:50 | **DATE** 02/08/18

**DRG No.** 6000-DR-M111