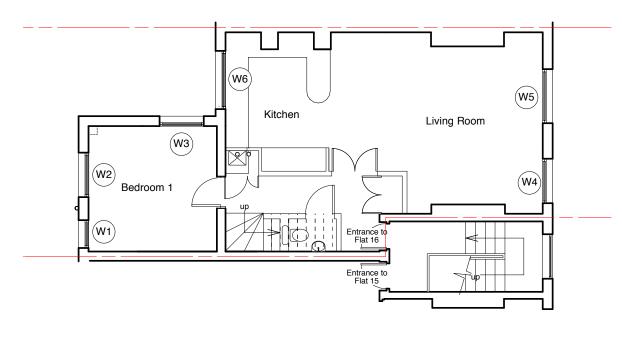

Note: All plans & elevations to remain as existing. Existing windows to be replaced with new with all timber sections to match existing but with new double glazed window units. New boxes to be set behind existing reveals.

3rd Floor Plan as Existing

scale 100

|                                  |             |                    |                      |                                            |                                            |                                                                                                                                                                                                                                                | Reference Number: 4753.01     |                                                   |                    |  |            |           |                     |                      |                                            |                                            |                        |                               |                                                   |                       |       |
|----------------------------------|-------------|--------------------|----------------------|--------------------------------------------|--------------------------------------------|------------------------------------------------------------------------------------------------------------------------------------------------------------------------------------------------------------------------------------------------|-------------------------------|---------------------------------------------------|--------------------|--|------------|-----------|---------------------|----------------------|--------------------------------------------|--------------------------------------------|------------------------|-------------------------------|---------------------------------------------------|-----------------------|-------|
| Customer: Christian Schuster     |             |                    |                      |                                            |                                            |                                                                                                                                                                                                                                                |                               |                                                   |                    |  |            |           |                     |                      |                                            |                                            |                        |                               |                                                   |                       |       |
|                                  |             |                    |                      |                                            |                                            |                                                                                                                                                                                                                                                |                               |                                                   |                    |  |            |           |                     |                      |                                            |                                            |                        |                               |                                                   |                       |       |
| Address: 16 Grove Place, NW3 1JP |             |                    |                      |                                            |                                            | LONDON BOX SASH  WINDOWS GREEN WEST, MITCHAM, SURELY, CR4, 3AF  THE PROME OF SORE SASE AND SORE OF SORE SASE AND SORE OF SORE SASE AND SORE OF SORE OF SORE SASE.  Surveyor: Jake Christensen  Tel: 07845724470  Email: jake@londonboxsash.com |                               |                                                   |                    |  |            |           |                     |                      |                                            |                                            |                        |                               |                                                   |                       |       |
|                                  |             |                    |                      |                                            |                                            |                                                                                                                                                                                                                                                |                               |                                                   |                    |  | Opti       | on: Premi | um                  |                      |                                            |                                            |                        |                               |                                                   |                       |       |
|                                  |             |                    |                      |                                            |                                            |                                                                                                                                                                                                                                                |                               |                                                   |                    |  | ltem<br>No | Location  | Item<br>Description | Material             | Glass Type -<br>Bottom Sash                | Glass Type -<br>Top Sash                   | Spacer Bar<br>Type     | Glazing System                | Sash Balance System                               | Ironmongery<br>Finish | Price |
|                                  |             |                    |                      |                                            |                                            |                                                                                                                                                                                                                                                |                               |                                                   |                    |  | 1          | Bedroom 1 | Box Sash<br>Window  | Accoya®<br>Long Life | 4/16/4 - A Rated +<br>Pilkington Optiwhite | 4/16/4 - A Rated +<br>Pilkington Optiwhite | Warmedge<br>Swisspacer | Drained & Vented (12 Year)    | Lead Weights +<br>Premium Ball Bearing<br>Pulleys | Polished<br>Chrome    |       |
|                                  |             |                    |                      |                                            |                                            |                                                                                                                                                                                                                                                |                               |                                                   |                    |  | 2          | Bedroom 1 | Box Sash<br>Window  | Accoya®<br>Long Life | 4/16/4 - A Rated +<br>Pilkington Optiwhite | 4/16/4 - A Rated +<br>Pilkington Optiwhite | Warmedge<br>Swisspacer | Drained & Vented<br>(12 Year) | Lead Weights +<br>Premium Ball Bearing<br>Pulleys | Polished<br>Chrome    |       |
| 3                                | Bedroom 1   | Box Sash<br>Window | Accoya®<br>Long Life | 4/16/4 - A Rated +<br>Pilkington Optiwhite | 4/16/4 - A Rated +<br>Pilkington Optiwhite | Warmedge<br>Swisspacer                                                                                                                                                                                                                         | Drained & Vented<br>(12 Year) | Lead Weights +<br>Premium Ball Bearing<br>Pulleys | Polished<br>Chrome |  |            |           |                     |                      |                                            |                                            |                        |                               |                                                   |                       |       |
| 4                                | Living room | Box Sash<br>Window | Accoya®<br>Long Life | 4/16/4 - A Rated +<br>Pilkington Optiwhite | 4/16/4 - A Rated +<br>Pilkington Optiwhite | Warmedge<br>Swisspacer                                                                                                                                                                                                                         | Drained & Vented<br>(12 Year) | Lead Weights +<br>Premium Ball Bearing<br>Pulleys | Polished<br>Chrome |  |            |           |                     |                      |                                            |                                            |                        |                               |                                                   |                       |       |
| 5                                | Living room | Box Sash<br>Window | Accoya®<br>Long Life | 4/16/4 - A Rated +<br>Pilkington Optiwhite | 4/16/4 - A Rated +<br>Pilkington Optiwhite | Warmedge<br>Swisspacer                                                                                                                                                                                                                         | Drained & Vented<br>(12 Year) | Lead Weights +<br>Premium Ball Bearing<br>Pulleys | Polished<br>Chrome |  |            |           |                     |                      |                                            |                                            |                        |                               |                                                   |                       |       |
| 6                                | Kitchen     | Box Sash<br>Window | Accoya®<br>Long Life | 4/16/4 - A Rated +<br>Pilkington Optiwhite | 4/16/4 - A Rated +<br>Pilkington Optiwhite | Warmedge<br>Swisspacer                                                                                                                                                                                                                         | Drained & Vented (12 Year)    | Lead Weights +<br>Premium Ball Bearing<br>Pulleys | Polished<br>Chrome |  |            |           |                     |                      |                                            |                                            |                        |                               |                                                   |                       |       |