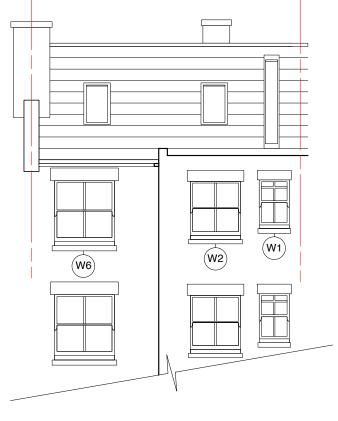

Note: All plans & elevations to remain as existing. Existing windows to be replaced with new with all timber sections to match existing but with new double glazed window units. New boxes to be set behind existing reveals.

Part Section / Side Elevation as existing scale 1:100

Part Rear Elevation as existing scale 1:100

| JAMES DES                                                                             | IGN SLOAP         |
|---------------------------------------------------------------------------------------|-------------------|
| 129c Harvist Road London NW6 6HB<br>Tel: 07772 143 910<br>email; jas@jamessloan.co.uk |                   |
| CLIENT C. Schust                                                                      | er                |
| PROJECT 16 Grove                                                                      | Place, NW3 1JP    |
| DRAWING<br>as Titled                                                                  |                   |
| scale<br>as Titled @ A3                                                               | DATE<br>Sept 2018 |
| drawing no.<br>18/01                                                                  | 7/003             |