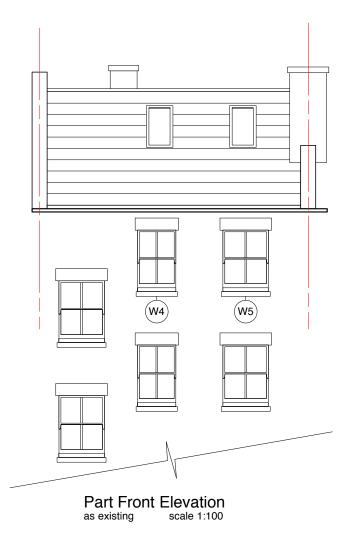

Note: All plans & elevations to remain as existing. Existing windows to be replaced with new with all timber sections to match existing but with new double glazed window units. New boxes to be set behind existing reveals.

Part Section / Side Elevation as existing scale 1:100

Part Rear Elevation as existing scale 1:100

| JAMES DES                                                                             | IGN SLOAP         |
|---------------------------------------------------------------------------------------|-------------------|
| 129c Harvist Road London NW6 6HB<br>Tel: 07772 143 910<br>email; jas@jamessloan.co.uk |                   |
| CLIENT C. Schust                                                                      | er                |
| PROJECT 16 Grove                                                                      | Place, NW3 1JP    |
| DRAWING<br>as Titled                                                                  |                   |
| scale<br>as Titled @ A3                                                               | DATE<br>Sept 2018 |
| drawing no.<br>18/01                                                                  | 7/003             |