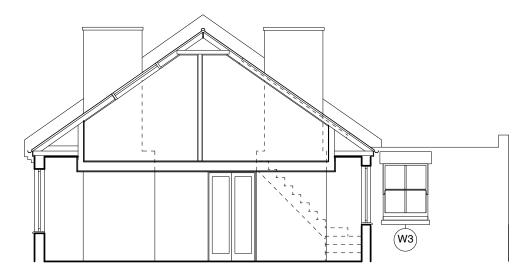

Note: All plans & elevations to remain as existing. Existing windows to be replaced with new with all timber sections to match existing but with new double glazed window units. New boxes to be set behind existing reveals.

Part Section / Side Elevation as existing scale 1:100

Part Rear Elevation as existing scale 1:100

| JAMES DES                                                                             | IGN SLOAP         |
|---------------------------------------------------------------------------------------|-------------------|
| 129c Harvist Road London NW6 6HB<br>Tel: 07772 143 910<br>email; jas@jamessloan.co.uk |                   |
| CLIENT C. Schust                                                                      | er                |
| PROJECT 16 Grove                                                                      | Place, NW3 1JP    |
| DRAWING<br>as Titled                                                                  |                   |
| scale<br>as Titled @ A3                                                               | DATE<br>Sept 2018 |
| drawing no.<br>18/01                                                                  | 7/003             |