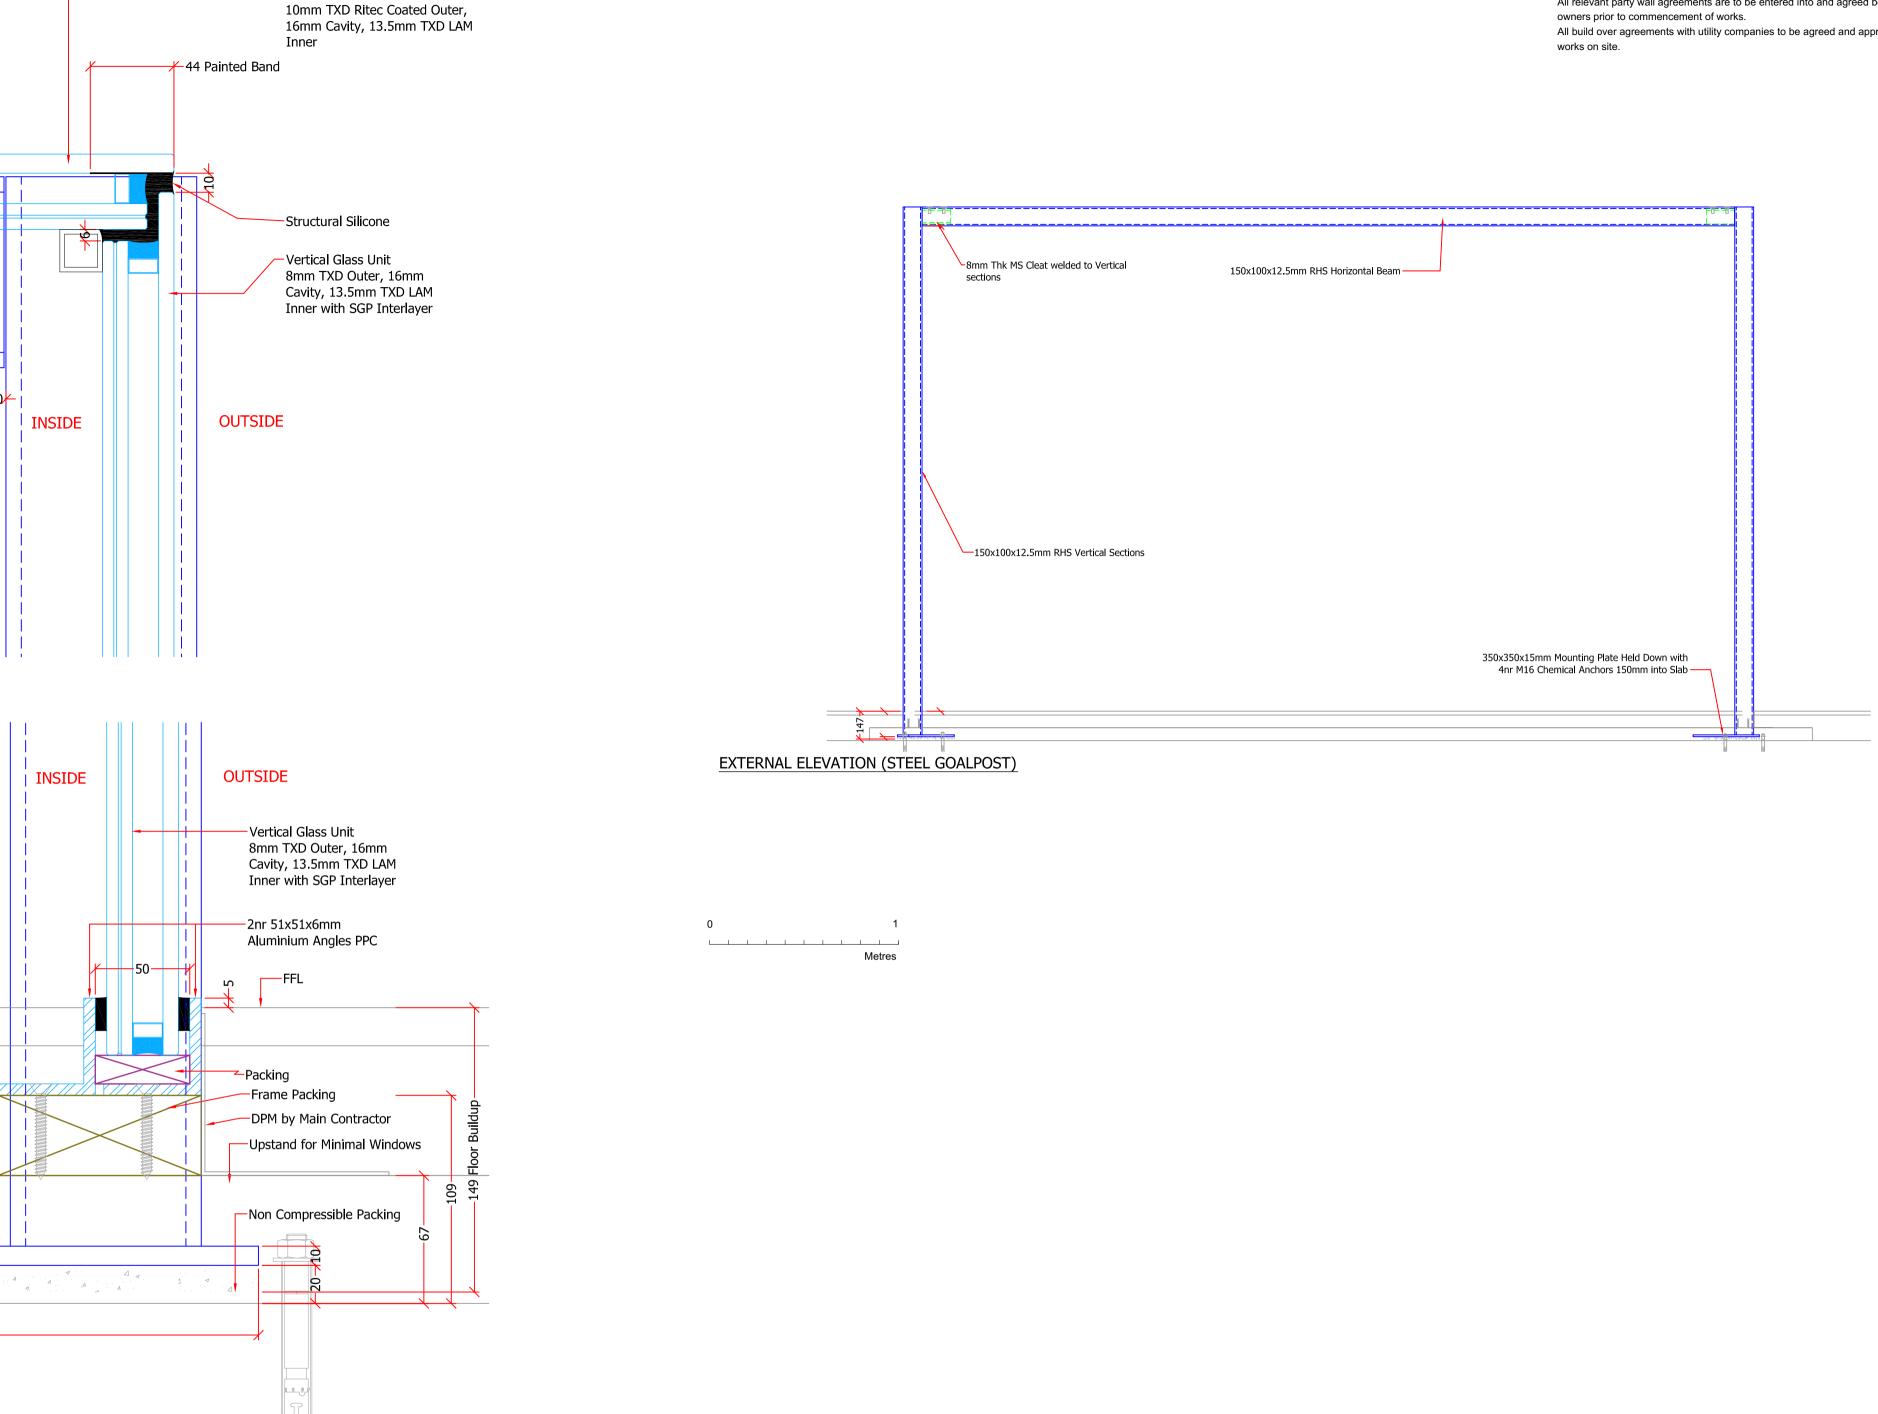

0

1

| Structural Silicone<br>Glazed Rooflight; 10mm TXD Outer,<br>16mm Cavity, 13.5mm TXD Lam Inner |                       |
|-----------------------------------------------------------------------------------------------|-----------------------|
| Top of Steel RHS                                                                              |                       |
| DETAIL 1<br>SCALE 1:2                                                                         |                       |
|                                                                                               | DETAIL 2<br>SCALE 1:2 |
|                                                                                               |                       |
|                                                                                               |                       |
|                                                                                               |                       |
|                                                                                               | DETAIL 3              |
|                                                                                               | SCALE 1:2             |
| 0 100                                                                                         |                       |

-

ALE 1:2

-Glazed Roof Unit

## Roof and Side Glass Junction Detail, Goal Post Detail

| DRAWING NO.:                                                                                                                                                                                             |                             |           |      |  |  |
|----------------------------------------------------------------------------------------------------------------------------------------------------------------------------------------------------------|-----------------------------|-----------|------|--|--|
| Project number/208                                                                                                                                                                                       |                             |           |      |  |  |
| CLIENT:                                                                                                                                                                                                  |                             |           |      |  |  |
| Anne Marie & Jon Seymour                                                                                                                                                                                 |                             |           |      |  |  |
| STATUS:<br>Plann                                                                                                                                                                                         | Planning SCALE: 1:2, 1:20 ( |           | 0 A1 |  |  |
| DRAWN:                                                                                                                                                                                                   | CHECKED:                    | DATE:     |      |  |  |
| AK                                                                                                                                                                                                       | AC                          | July 2018 |      |  |  |
| crawford partnership architecture interior design                                                                                                                                                        |                             |           |      |  |  |
| RIBA ₩ Image: Chartered Practice 1a Muswell Hill, London, N10 3TH   Tel: 020 8444 2070 · Fax: 020 8444 1180 info@crawfordpartnership.co.uk   www.crawfordpartnership.co.uk www.crawfordpartnership.co.uk |                             |           |      |  |  |