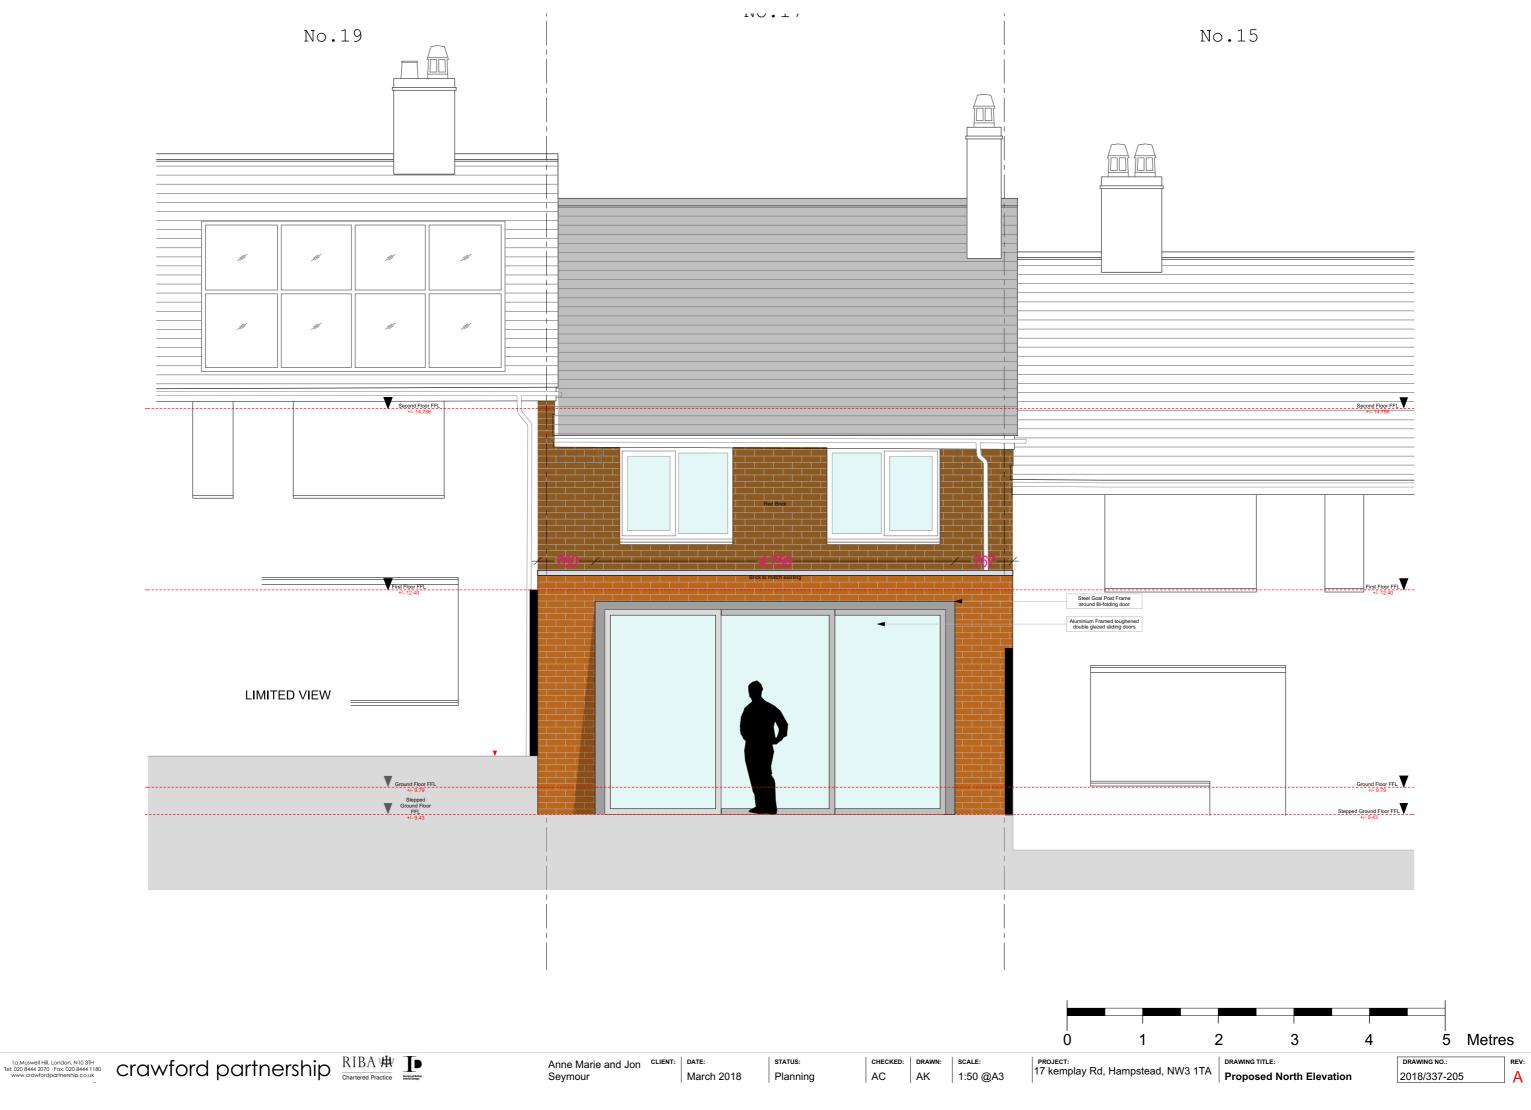

## NOTES:

Report all errors and discrepancies promptly to architects before proceeding with the works.

Do not scale drawing. Figured dimensions to be worked to in all cases. The contractor is responsible for checking dimensions, tolerances and references.

All structural information to be taken from engineers drawings. All relevant party wall agreements are to be entered into and agreed between

All build over agreements with utility companies to be agreed and approved prior to