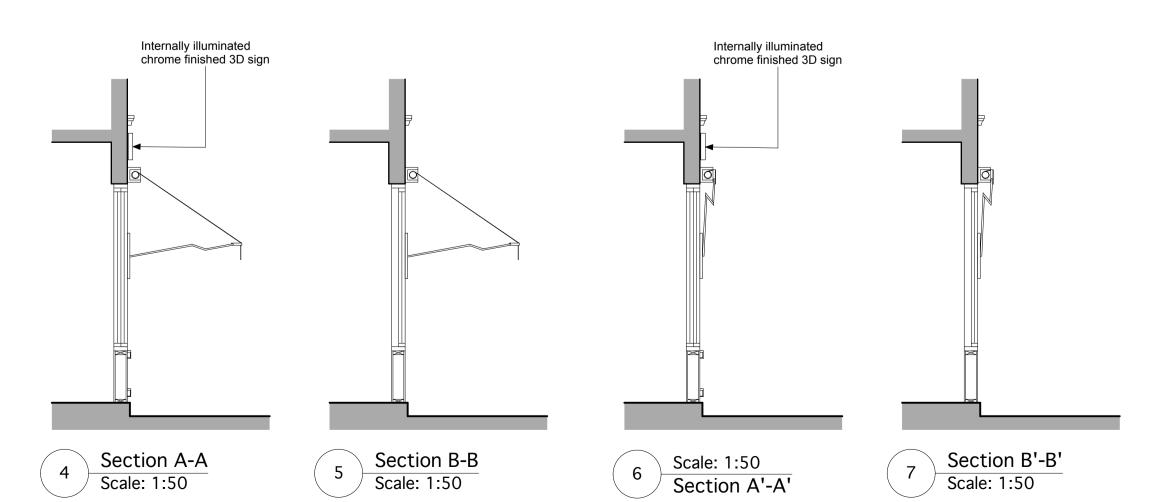

Front Elevation with Awnings in Open Position Scale: 1:50

Front Elevation with Awnings in Closed Position
Scale: 1:50

Scale: 1:50

This drawing is the copyright of YOTU Architectural Design Ltd. It is for planning application purposes only & may not be reproduced in whole or in part without permission. Drawings lodged for planning approval may be reproduced by the Planning Authority in accordance with the 'Copyright (Material Open to Public Inspection) (Marking of Copies of Plans and Drawings) Order 1990 and must carry the relevant copyright restriction note. the relevant copyright restriction note.