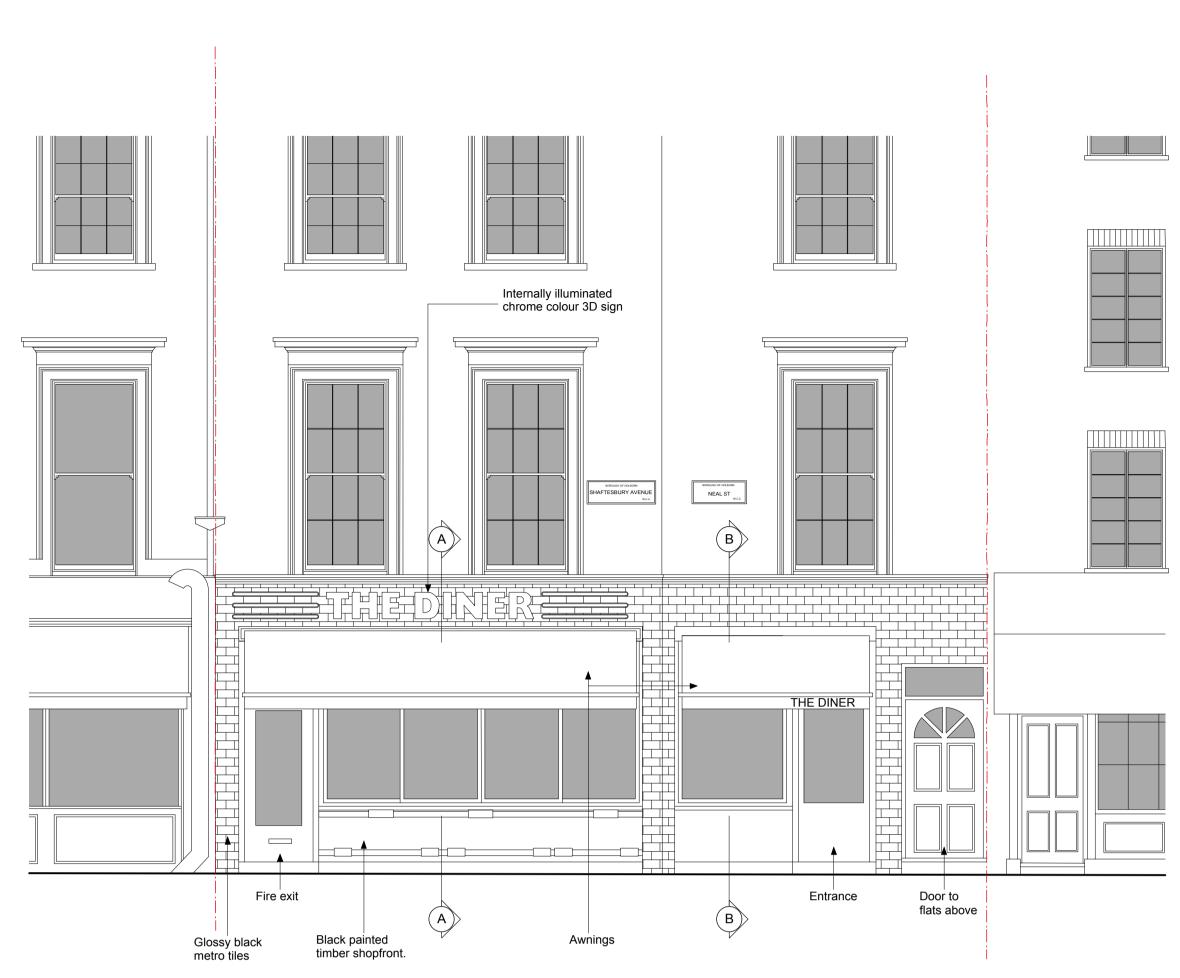

Front Elevation with Awnings in Open Position Scale: 1:50

Front Elevation with Awnings in Closed Position
Scale: 1:50

Scale: 1:50

This drawing is the copyright of YOTU Architectural Design Ltd. It is for planning application purposes only & may not be reproduced in whole or in part without permission. Drawings lodged for planning approval may be reproduced by the Planning Authority in accordance with the 'Copyright (Material Open to Public Inspection) (Marking of Copies of Plans and Drawings) Order 1990 and must carry the relevant copyright restriction note. the relevant copyright restriction note.