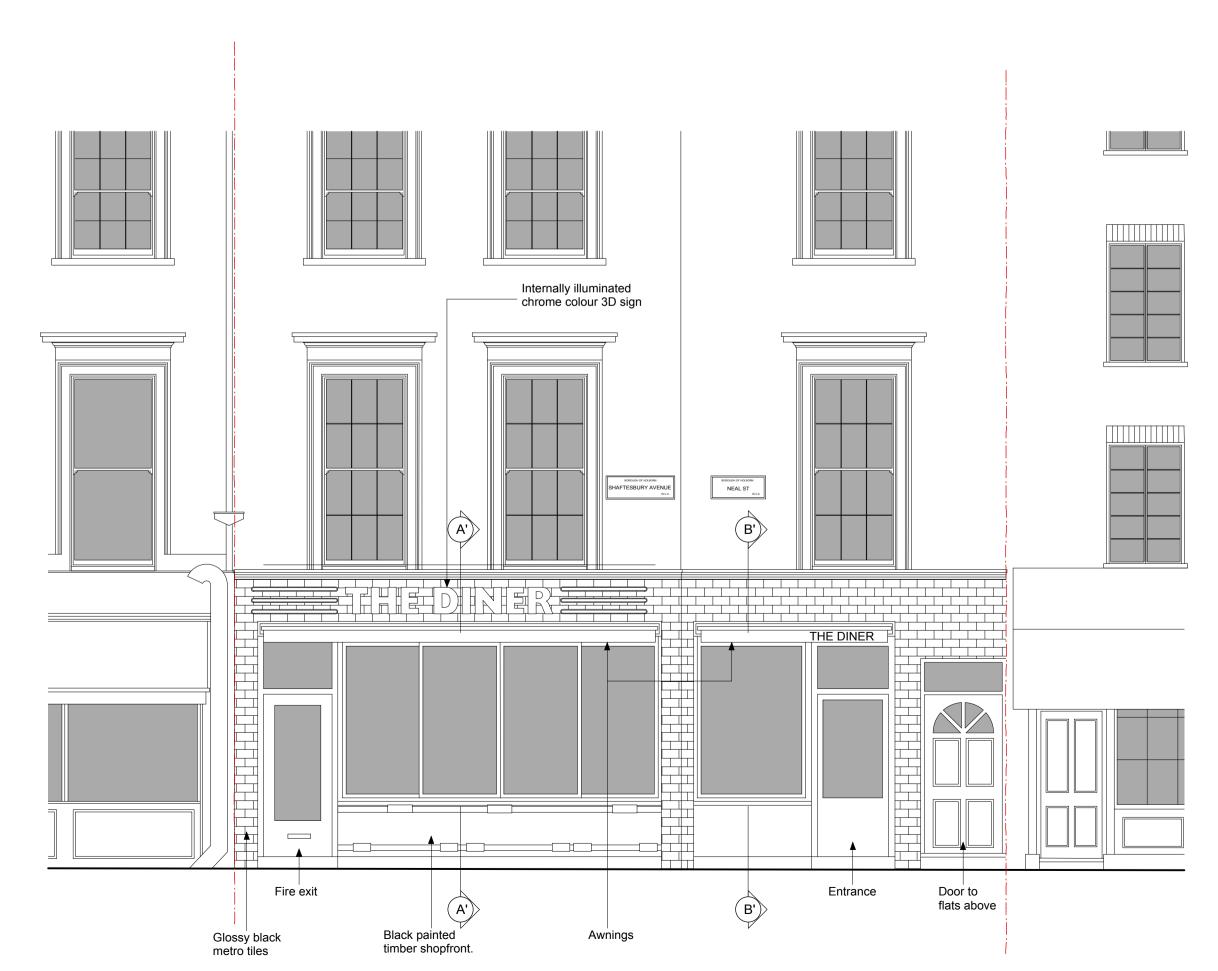

Front Elevation with Awnings in Open Position Scale: 1:50

Front Elevation with Awnings in Closed Position
Scale: 1:50

Scale: 1:50

This drawing is the copyright of YOTU Architectural Design Ltd. It is for planning application purposes only & may not be reproduced in whole or in part without permission. Drawings lodged for planning approval may be reproduced by the Planning Authority in accordance with the 'Copyright (Material Open to Public Inspection) (Marking of Copies of Plans and Drawings) Order 1990 and must carry the relevant copyright restriction note. the relevant copyright restriction note.