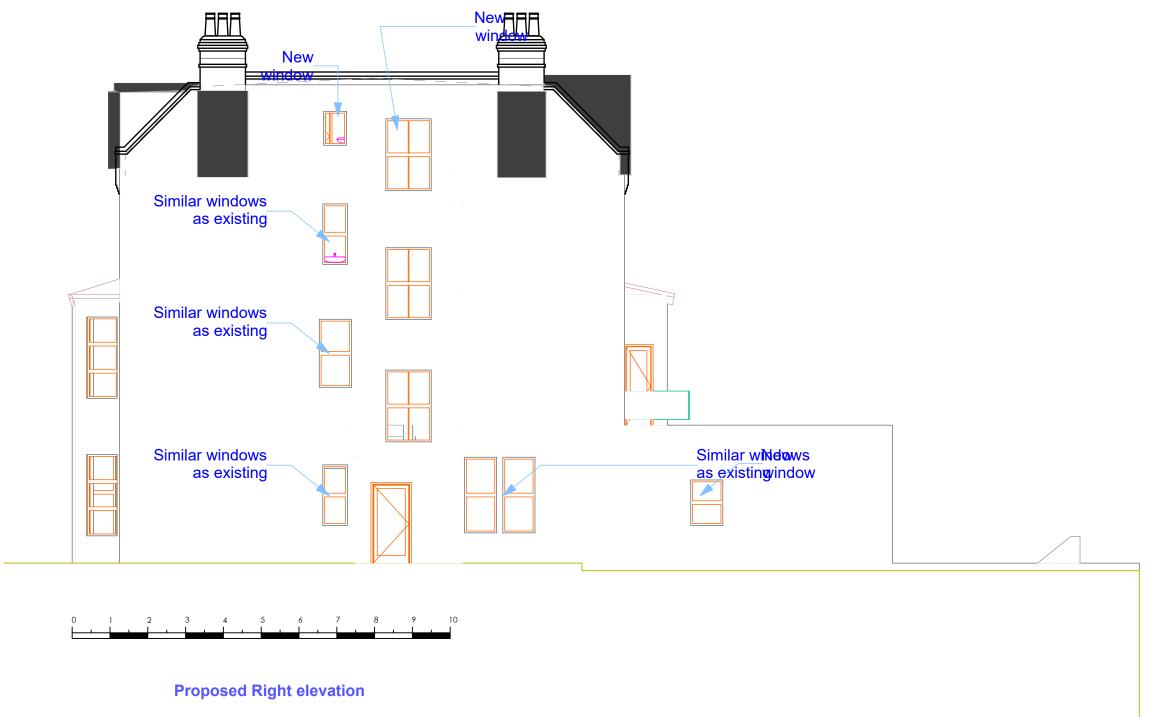

Job Title

Address: 80 Greencroft Gardens, London, NW6 3JQ

Drawing Name

**PLAN** 

Drawing Status

**PROPOSAL 1** 

Drawn by **A.A** 

Date: 20/03/2018