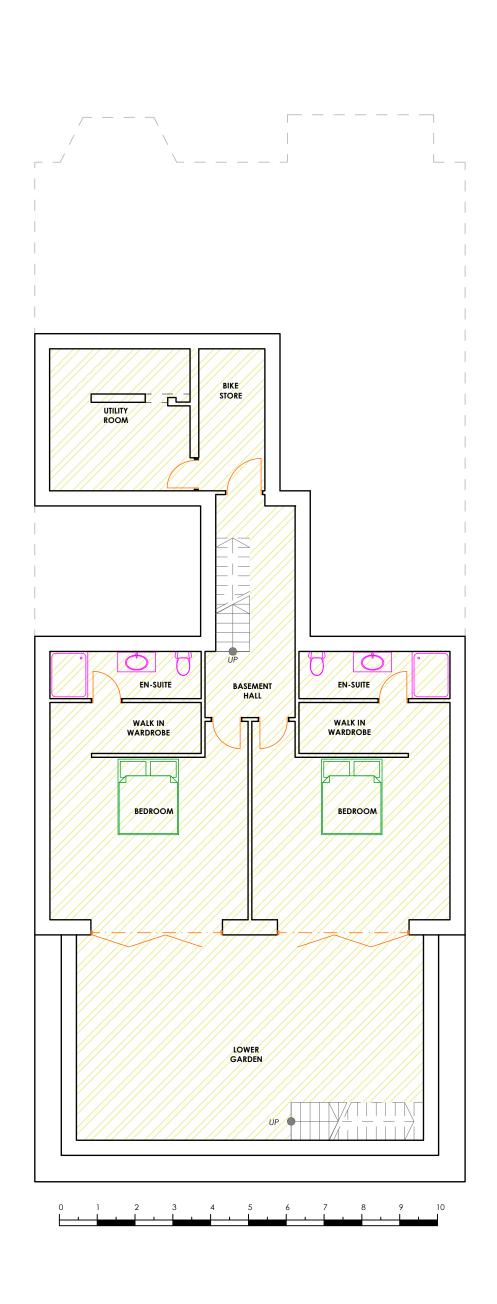

Job Title

Address: 80 Greencroft Gardens, London, NW6 3JQ

Drawing Name

**PLAN** 

Drawing Status

**PROPOSAL 1** 

Drawn by A.A

Date: 20/03/2018

1:100

Drawing

Scale M=1:100 @ A3 / 1:50 @ A1

basement (1)