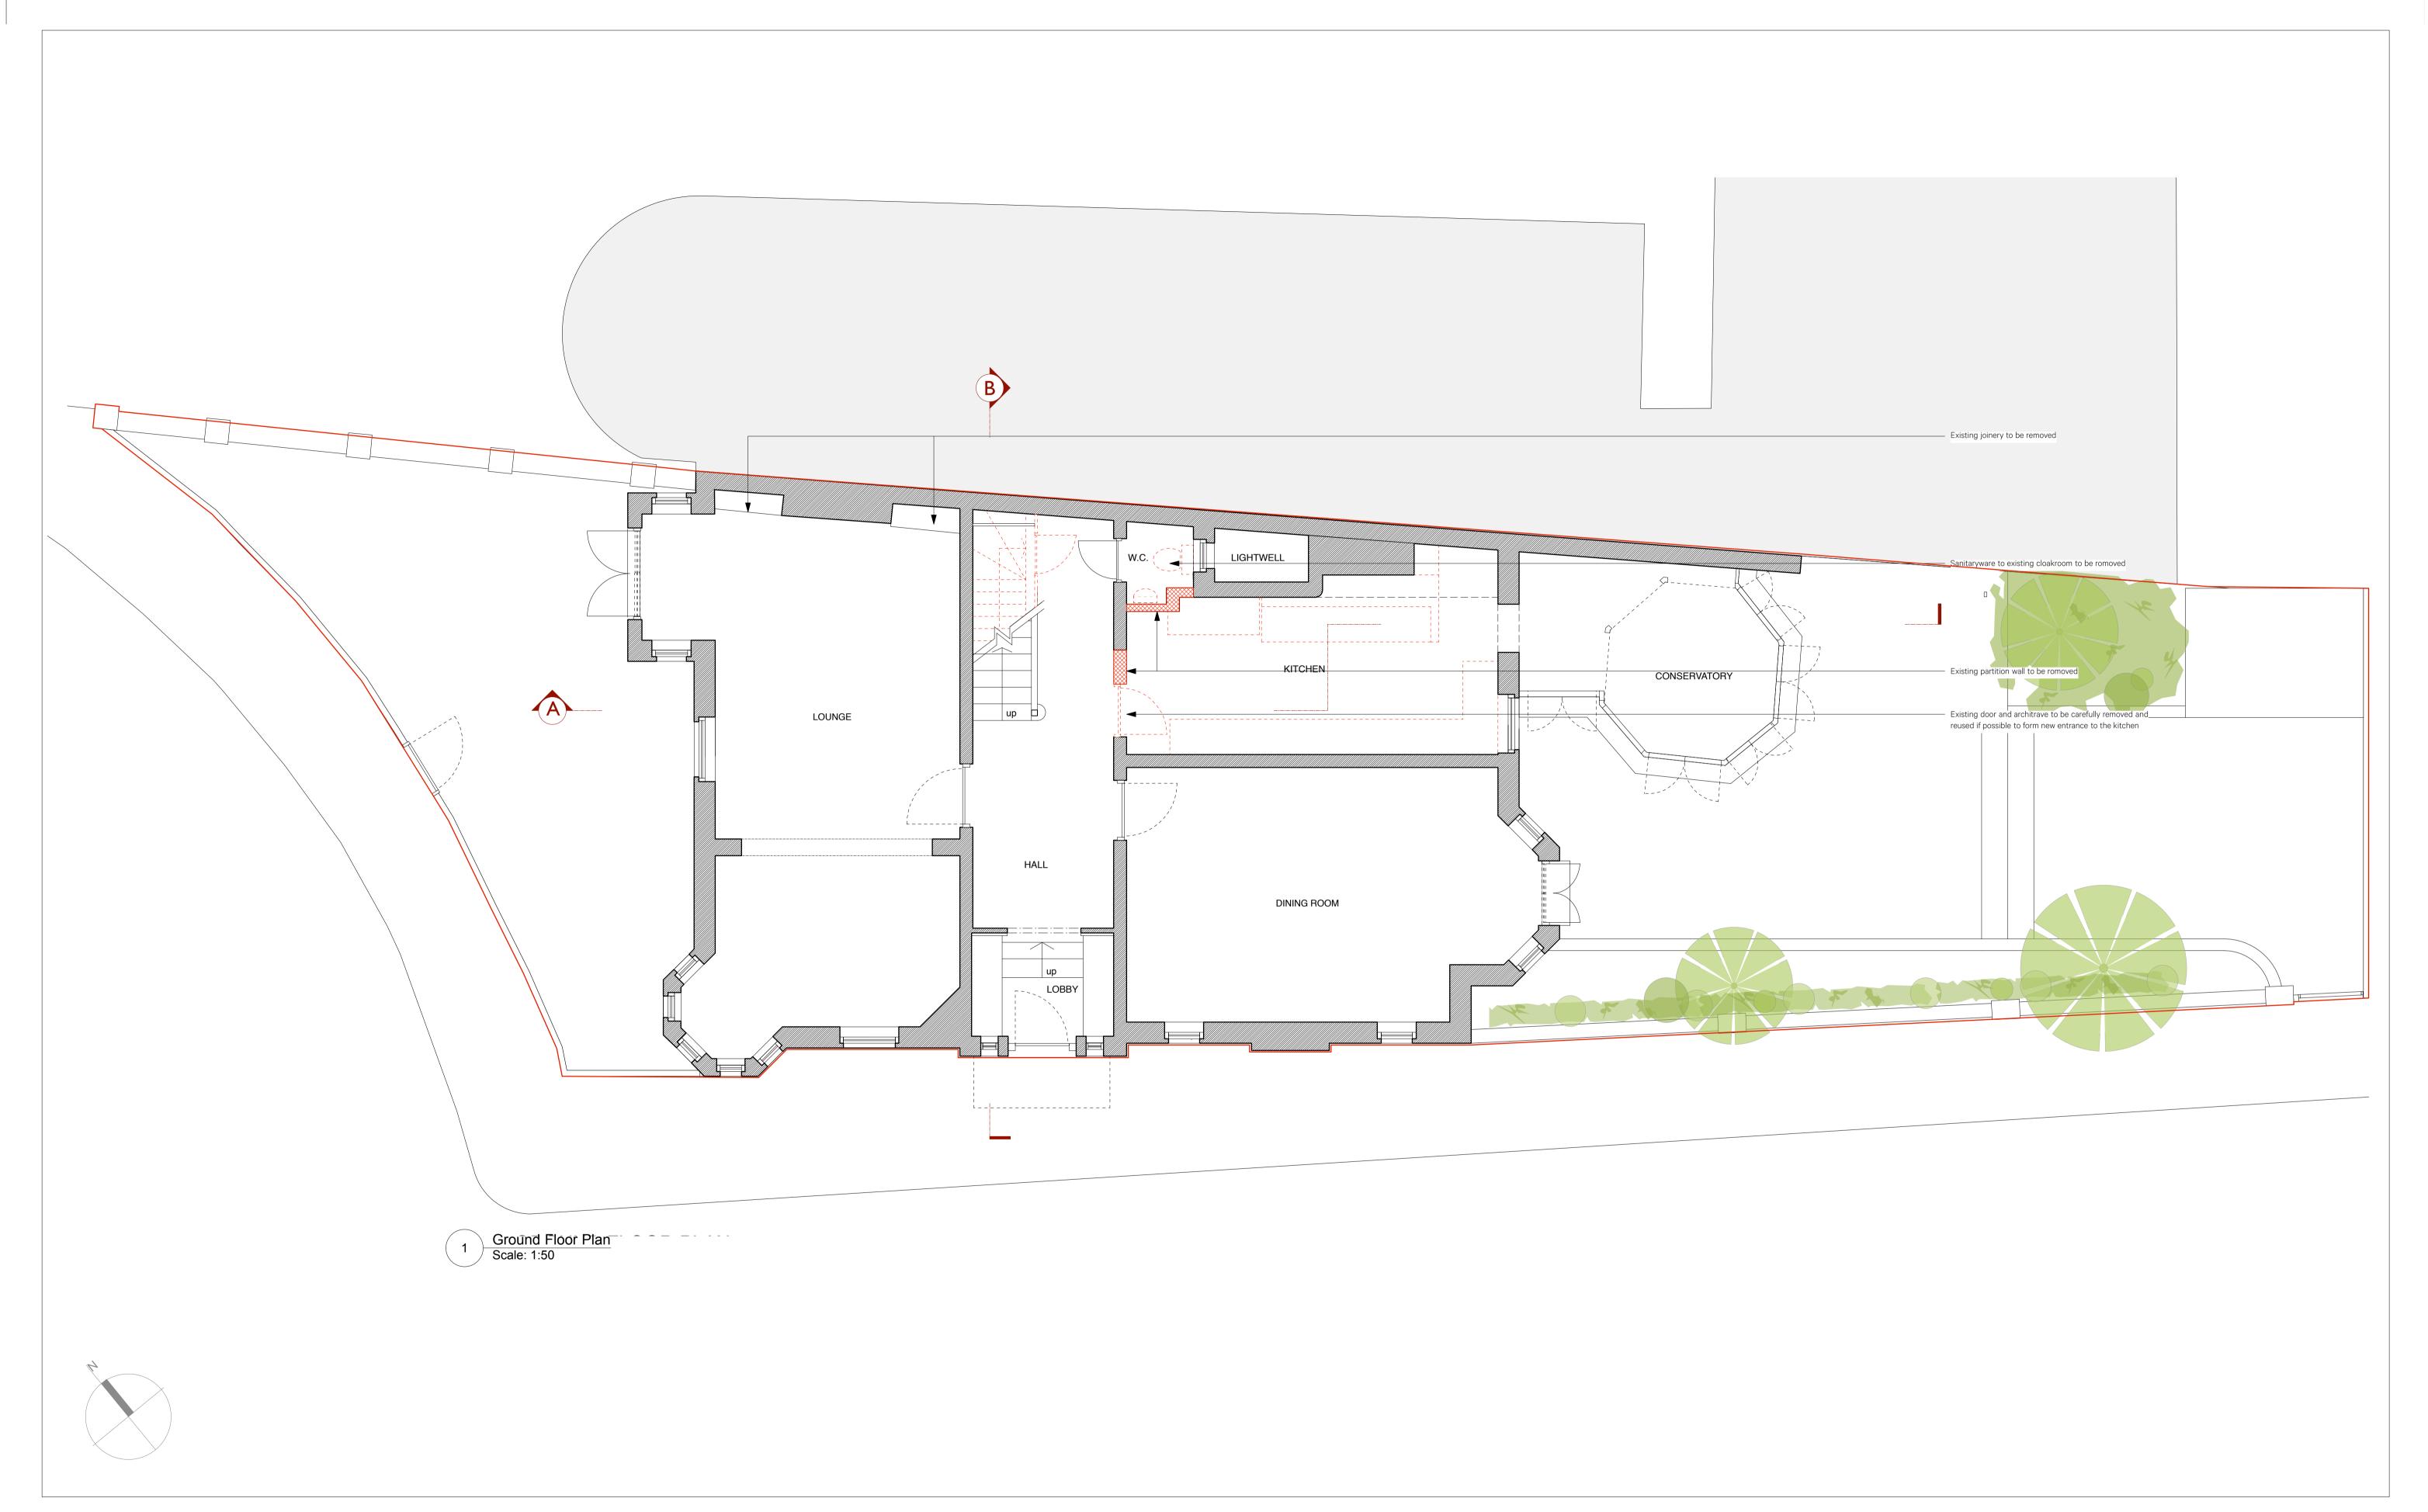

| Revision | Date       | Amendment                                         |
|----------|------------|---------------------------------------------------|
| /        | 11.05.2018 | First Issue                                       |
| А        | 21.05.2018 | Planning Issue                                    |
| В        | 19.06.2018 | Planning Resubmission                             |
| С        | 07.09.2018 | Plan updated following changes to proposed layout |
|          |            |                                                   |

Notes

|                                                                                                                                                                                                                                                                                                                                                                                                                              | Client<br>Project<br>Drawing                            | Project 5 Gainsborough Gardens |                                                         | <b>Burwell Deakins</b>                                                     |                                                                            |
|------------------------------------------------------------------------------------------------------------------------------------------------------------------------------------------------------------------------------------------------------------------------------------------------------------------------------------------------------------------------------------------------------------------------------|---------------------------------------------------------|--------------------------------|---------------------------------------------------------|----------------------------------------------------------------------------|----------------------------------------------------------------------------|
|                                                                                                                                                                                                                                                                                                                                                                                                                              | Scale  1:50@ A1/1:100@A3  Drawn  FO    Date  April 2018 |                                | info@burwellarchitects.com<br>www.burwellarchitects.com |                                                                            |                                                                            |
| NO DIMENSIONS ARE TO BE SCALED FROM THIS DRAWING. THE CONTRACTOR/MANUFACTURER IS RESPONSIBLE FOR CHECKING ALL DIMENSIONS AND QUERYING ANY DISCREPANCIES. THIS DRAWING IS THE PROPERTY OF BDA ARCHITECTS LTD.<br>COPYRIGHT IS RESERVED BY THEM AND THE DRAWING IS ISSUED ON CONDITION THAT IT IS NOT COPIED, REPRODUCED, RETAINED OR DISCLOSED TO ANY UNAUTHORISED PERSON, EITHER WHOLLY OR IN PART, WITHOUT WRITTEN CONSENT. | Project Nº<br><b>785</b>                                | Drawing Nº<br>785_PL_031       | Revision<br>C                                           | Unit 0.01<br>California Building<br>London SE13 7SF<br>+44 (0) 2083 056010 | First Floor<br>6 Southernhay<br>West Exeter EX1 1JG<br>+44 (0) 1392 423981 |