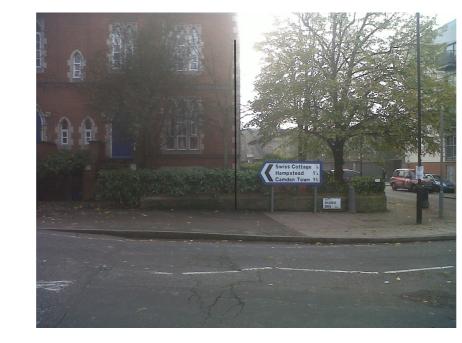

## BRONDESBURY ERUV - LOCATION 30 - HILGROVE ROAD

LOCATION WITHOUT POLE Dwarf wall and railings to 22-24 Hilgrove Road

LOCATION WITH POLE Dwarf wall and railings to 22-24 Hilgrove Road with proposed pole to left of road direction sign

## DESCRIPTION:

direction sign

A 5.5m high black pole adjacent to the dwarf wall and railings of 1-13 Hilgrove Road, 450mm to the right of the lamp post with a wire crossing Hilgrove Road to a 5.5m black pole adjacent to the site boundary wall of 22-24 Hilgrove Road 300mm to the left of the road