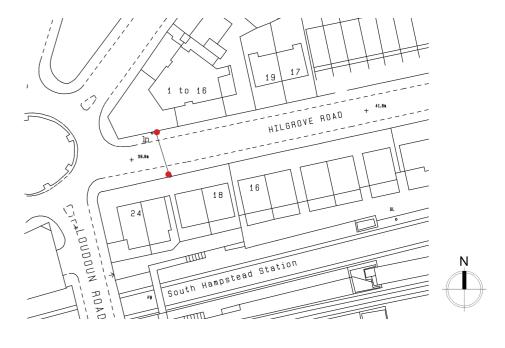

## BRONDESBURY ERUV - LOCATION 30 - HILGROVE ROAD

LOCATION WITHOUT POLE Dwarf wall and railings to 22-24 Hilgrove Road

LOCATION WITH POLE Dwarf wall and railings to 22-24 Hilgrove Road with proposed pole to left of road direction sign







LAMP POST IN FRONT OF 1-16 HILGROVE ROAD

LAMP POST IN FRONT OF 1-16 HILGROVE ROAD



(NO CHANGE)



## DESCRIPTION:

direction sign

A 5.5m high black pole adjacent to the dwarf wall and railings of 1-13 Hilgrove Road, 450mm to the right of the lamp post with a wire crossing Hilgrove Road to a 5.5m black pole adjacent to the site boundary wall of 22-24 Hilgrove Road 300mm to the left of the road

LOCATION PLAN SCALE 1:1250

DRAWING REF: 870 - 30A

## **ROSENFELDER ASSOCIATES**

Chartered Architects + Planning Consultants 10-12 Perrins Court Hampstead LONDON NW3 (020) 7794 4425