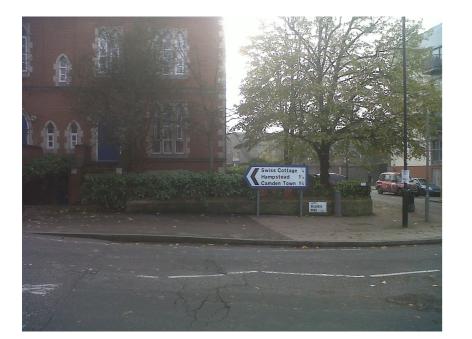

## BRONDESBURY ERUV - LOCATION 30 - HILGROVE ROAD

LOCATION WITHOUT POLE Dwarf wall and railings to 22-24 Hilgrove Road

LOCATION WITH POLE Dwarf wall and railings to 22-24 Hilgrove Road with proposed pole to left of road direction sign

## DESCRIPTION:

direction sign

A 5.5m high black pole adjacent to the dwarf wall and railings of 1-13 Hilgrove Road, 450mm to the right of the lamp post with a wire crossing Hilgrove Road to a 5.5m black pole adjacent to the site boundary wall of 22-24 Hilgrove Road 300mm to the left of the road