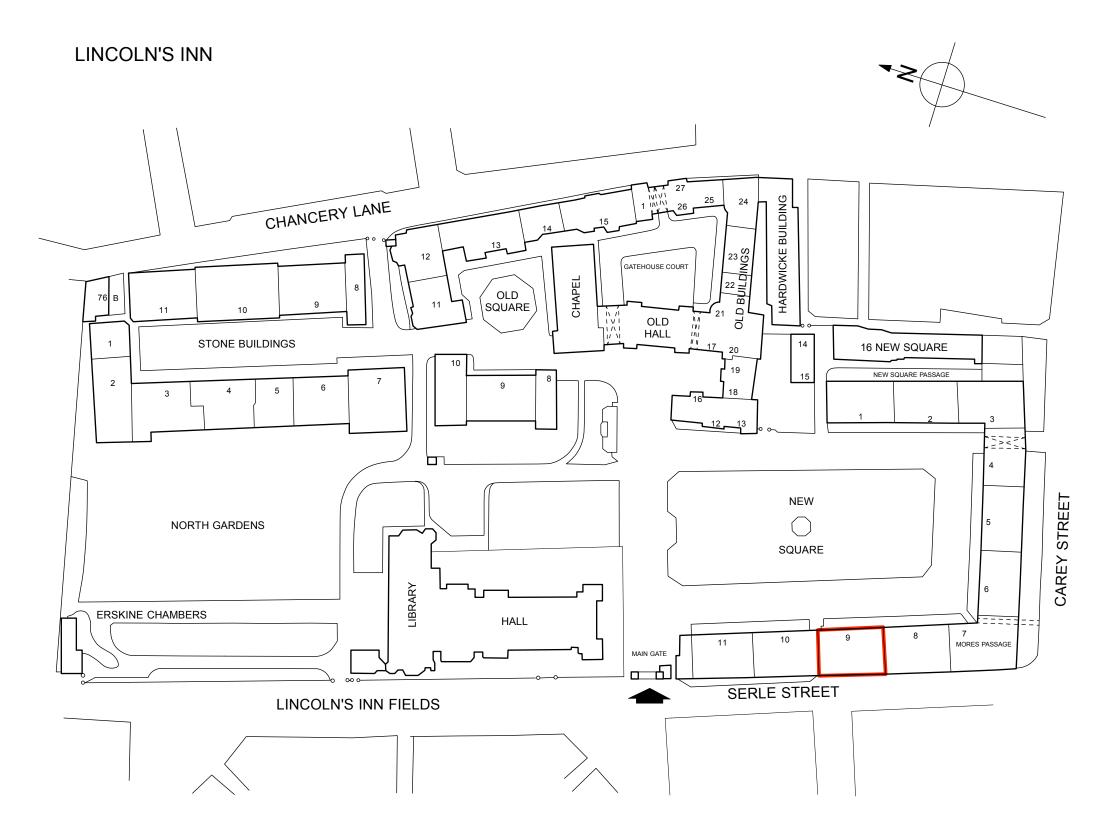

SITE PLAN - SCALE 1:1250

|         | DRAWN BY   | SCALE         | DRAWING TITLE | PROJECT TITLE                      | DRAWING NUMBER   |
|---------|------------|---------------|---------------|------------------------------------|------------------|
| HUNTERS | GES        | 1:1250<br>@A3 | SITE<br>PLAN  | HUNTERS<br> <br>  9 NEW SQUARE     | MA049-00         |
|         | CHECKED BY | <br> <br>     | <br>          | LINCOLN'S INN FIELDS<br>LONDON WC2 | DRAWING DATE REV |
|         | <br>       | <br>          | <br>          | <br>                               | 18.02.2015 -     |