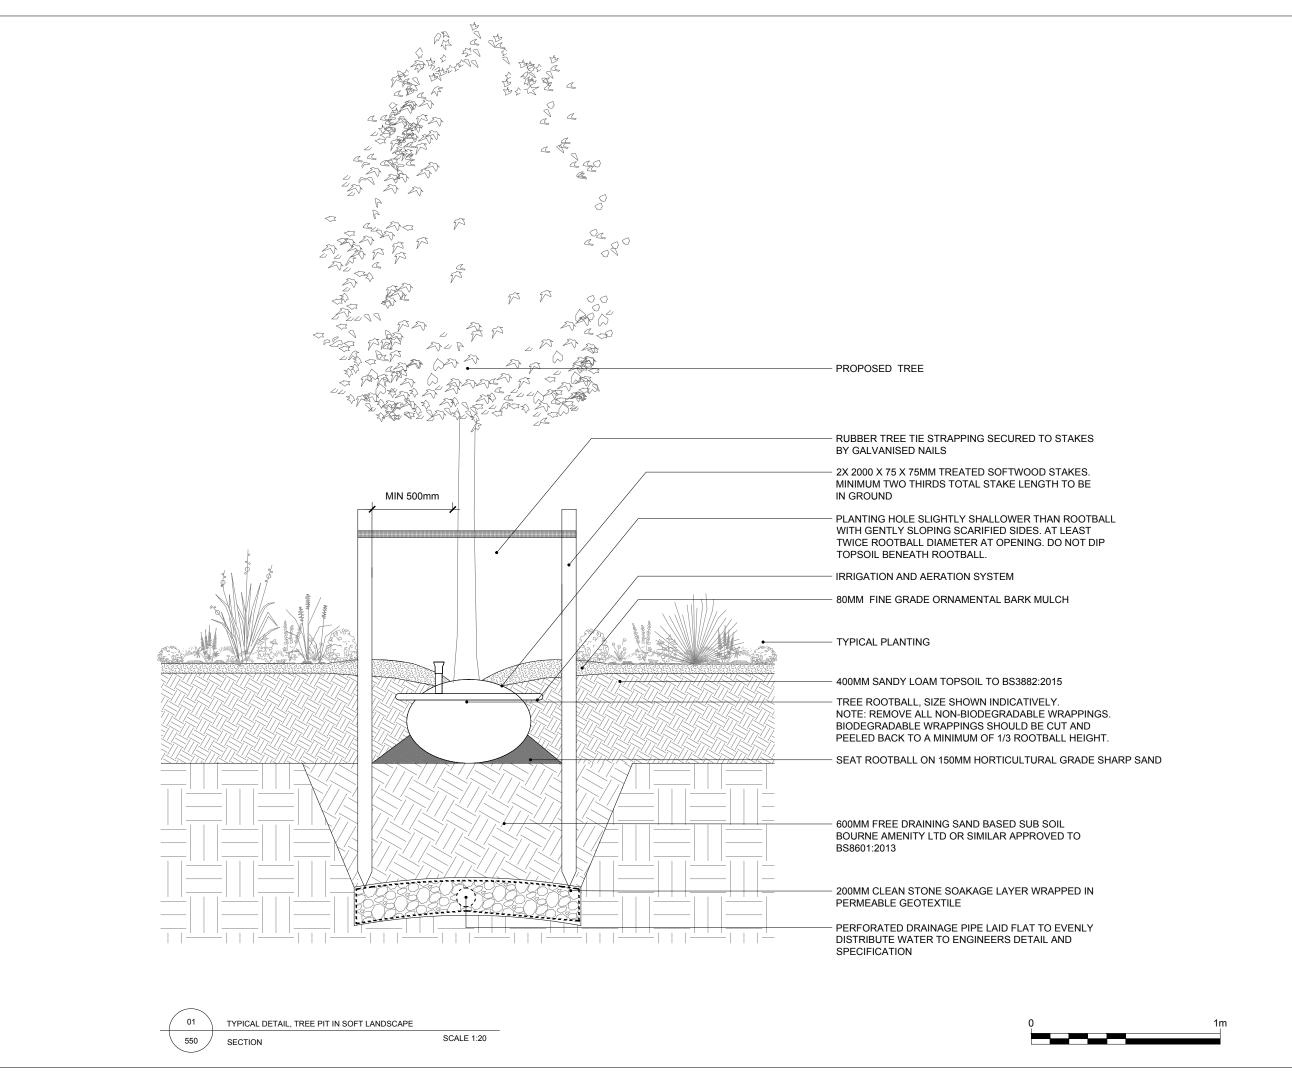

S:\PROJECTS\2018\1643\_CENTRIC CLOSE\01 CAD\02 SHEET LAYOUT\EXA\_1643\_PL\_550.DWG

No dimensions are to be scaled from this drawing. All dimensions are to be checked on site. Area measurements for indicative purposes only.

MANCHESTER: Studio 537, The Royal Exchange, St Anns

Square, Manchester, M2 7DH

E-Mail: office@exteriorarchitecture.com Web: www.exteriorarchitecture.com

CENTRIC CLOSE

TYPICAL TREE PIT IN SOFT LANDSCAPE

London 1:20 @ A3 PLANNING 13.10.2017 T: 020 7978 2101 Drawn EA Checked PW Approved LP