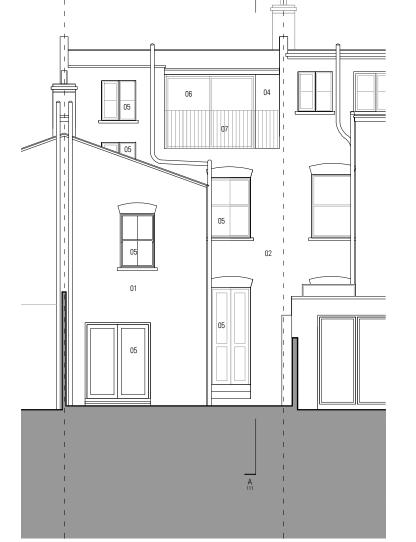

PROJECT NO. DRAWING NO.

541 104 \_\_
DRAWING TITLE
EXISTING ROOF PLAN

DRAWING SCALE 1:100 @ A3 05/09/2018

02 \_ EXISTING REAR ELEVATION

- THIS DRAWING IS COPYRIGHT OF CON | FORM ARCHITECTS

  DO NOT SCALE FROM THIS DRAWING