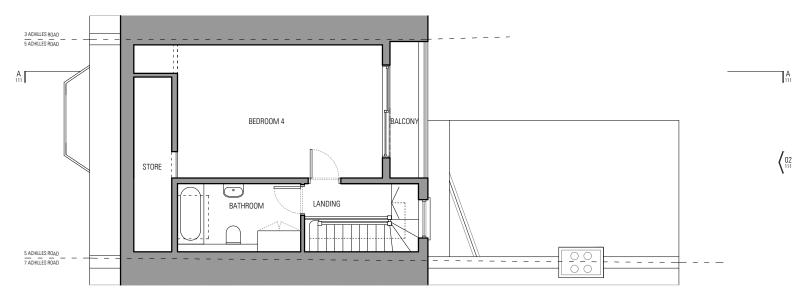

CON | FORM THE BISCUIT ACTORY LONDON, SET 64 ADG Phone 44 ADG Phone 44

PROJECT TITLE
5 ACHILLES ROAD, LONDON, NW6 1DZ

STATUS PLANNING

NABEEL ABDOULA & AMINA ADAM

PROJECT NO. DRAWING NO. REVISION

541 103

DRAWING TITLE

EXISTING SECOND FLOOR PLAN 05/09/2018

- THIS DRAWING IS COPYRIGHT OF CON | FORM ARCHITECTS

  DO NOT SCALE FROM THIS DRAWING

  DIMENSIONS IN MILLIMETERS UNLESS NOTED OTHERWISE

  ALL DIMENSIONS TO BE CHECKED ON-SITE BY CONTRACTOR AND SUCH DIMENSIONS TO BE THEIR RESPONSIBILITY