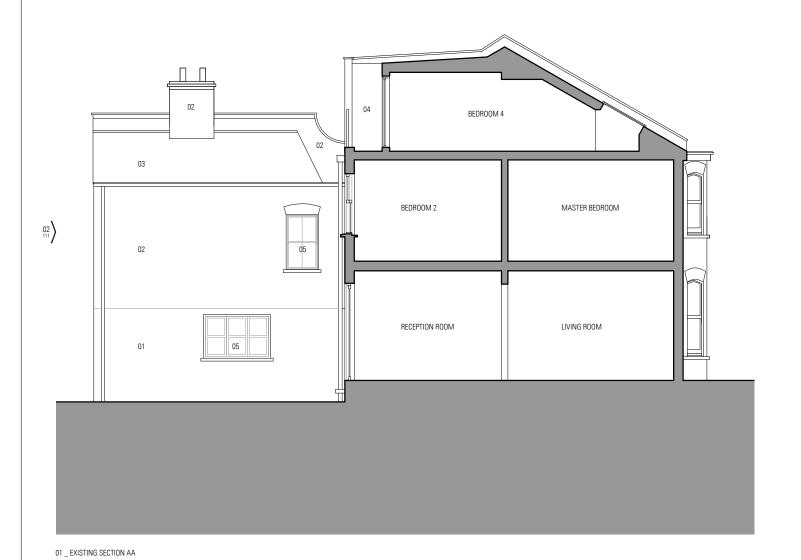

PROJECT TITLE
5 ACHILLES ROAD, LONDON, NW6 1DZ

PLANNING

NABEEL ABDOULA & AMINA ADAM

541 \_ 111 \_

DRAWING SCALE 1:100 @ A3

EXISTING SECTION AA +
EXISTING REAR ELEVATION

05/09/2018

- THIS DRAWING IS COPYRIGHT OF CON | FORM ARCHITECTS