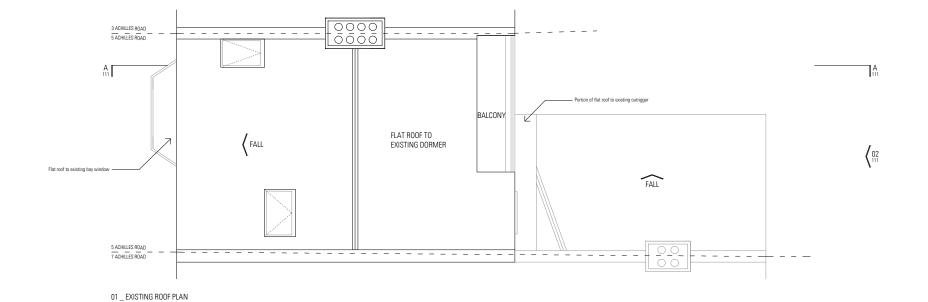

CON | FORM architects

BLOCK B UNIT 303 THE BISCUIT FACTORY LONDON, SE16 4DG Phone +44(0)20 3856 3293 WWW.CONformarchitects.com

PROJECT TITLE
5 ACHILLES ROAD, LONDON, NW6 1DZ

STATUS PLANNING

CLIENT
NABEEL ABDOULA & AMINA ADAM

PROJECT NO. DRAWING NO.

541 104 \_\_
DRAWING TITLE
EXISTING ROOF PLAN

DRAWING SCALE 1:100 @ A3 05/09/2018

02 \_ EXISTING REAR ELEVATION

- THIS DRAWING IS COPYRIGHT OF CON | FORM ARCHITECTS

  DO NOT SCALE FROM THIS DRAWING