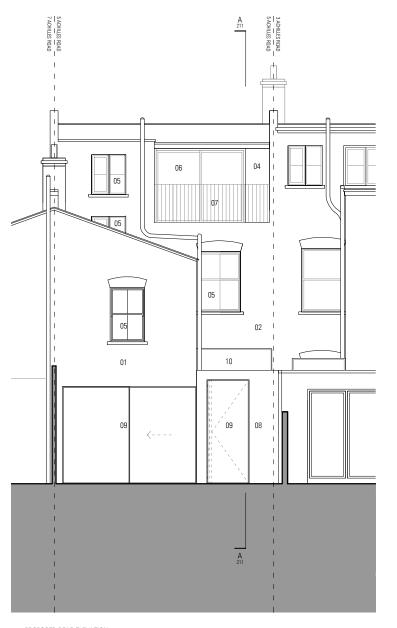

PROPOSED ROOF PLAN

05/09/2018 1:100 @ A3

02 \_ PROPOSED REAR ELEVATION

- Proposed Marble Cladding - Proposed Aluminium Framed Sliding / Pivot Doors - Proposed Frameless Glazing

08 09 10

PROJECT TITLE
5 ACHILLES ROAD, LONDON, NW6 1DZ

PLANNING

NABEEL ABDOULA & AMINA ADAM

541 \_ 211 \_

05/09/2018 1:100 @ A3

PROPOSED SECTION AA + PROPOSED REAR ELEVATION