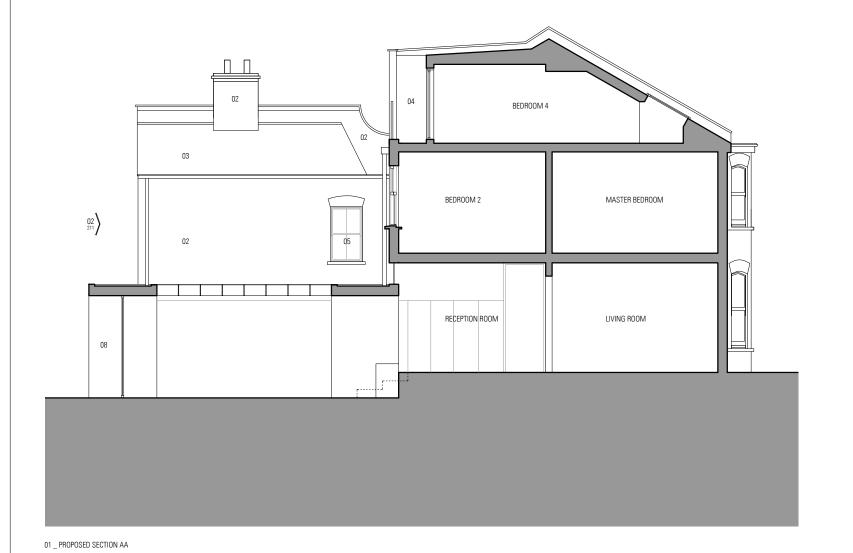

|
|   |   |   |   |   |    |

| Revision | Date     | Description    | Drawn | Check |
|----------|----------|----------------|-------|-------|
| P1       | 05/09/18 | Planning Issue | BE    | BE    |
|          |          |                |       |       |
|          |          |                |       |       |
|          |          |                |       |       |
|          |          |                |       |       |
|          |          |                |       |       |
|          |          |                |       |       |



CON | FORM architects BLOCK B UNIT 303 THE BISCUIT FACTORY LONDON, SE16 4DG Phone +44(0)20 3856 3293

PROJECT TITLE
5 ACHILLES ROAD, LONDON, NW6 1DZ

STATUS PLANNING

NABEEL ABDOULA & AMINA ADAM

541 \_ 204 \_

PROPOSED ROOF PLAN

05/09/2018 1:100 @ A3





02 \_ PROPOSED REAR ELEVATION

# NOTES

- THIS DRAWING IS COPYRIGHT OF CON | FORM ARCHITECTS

  DO NOT SCALE FROM THIS DRAWING

  DIMENSIONS IN MILLIMETERS UNLESS NOTED OTHERWISE

  ALL DIMENSIONS TO BE CHECKED ON-SITE BY CONTRACTOR AND SUCH DIMENSIONS TO BE THEIR RESPONSIBILITY

  REPORT ALL DRAWING ERRORS AND OMISSIONS IMMEDIATELY

  TO THE ARCHITECT



## MATERIAL KEY:

- Existing White Render
- Existing Brickwork
- Existing Concrete Roof Tiles
- Existing Slate Cladding
- Existing Double Glazed Window / Door
- Existing Aluminium Framed Door
- Existing Metal Balustrade

- Proposed Marble Cladding - Proposed Aluminium Framed Sliding / Pivot Doors - Proposed Frameless Glazing

08 09 10



PROJECT TITLE
5 ACHILLES ROAD, LONDON, NW6 1DZ

PLANNING

NABEEL ABDOULA & AMINA ADAM

541 \_ 211