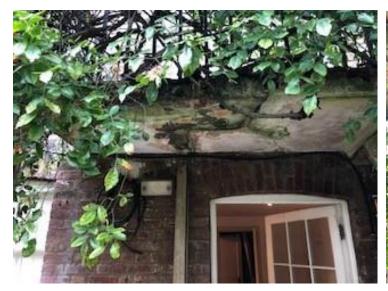

## Appendix 2

# **Balcony Support Column/Post**

For 40 Well Walk, NW3 1BX

#### LISTED BUILDING CONSENT APPLICATION

Re: 40 Well Walk, London NW3 1BX

#### **Proposed Work to the balcony:**

- Repair existing balcony at back to make it safe and stable, repaint railing in black as existing.
- Fit cast iron support pole 100mm diameter and plate under corner of stone balcony at basement level to reinforce its safety and stability. The column design to be in a simple style sympathetic to period of house, painted black.





Existing Balcony photos

### <u>Proposed Column/post specifications:</u>

SEATON COLUMN by Andy Thornton- A steel and cast iron support column. Dia-89cm/114cm