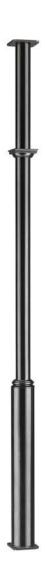

### <u>Proposed Column/post specifications:</u>

SEATON COLUMN by Andy Thornton- A steel and cast iron support column. Dia-89cm/114cm