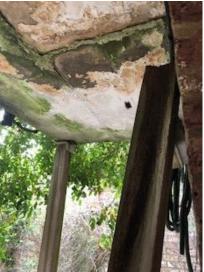

#### **Proposed Work to the balcony:**

- Repair existing balcony at back to make it safe and stable, repaint railing in black as existing.
- Fit cast iron support pole 100mm diameter and plate under corner of stone balcony at basement level to reinforce its safety and stability. The column design to be in a simple style sympathetic to period of house, painted black.

Existing Balcony photos