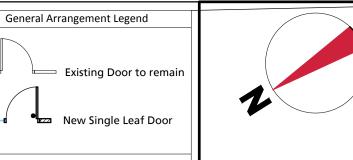

Existing Partition to Remain

Storage Wall Unit - 600mm deep.

Storage Wall Unit - 600mm deep with coat rail and hat shelf.

Vision Panel Self Closing Device Digital Keypad Lock Electronic Access Control 60 Minute Fire Rated Door 30 Minute Fire Rated Door

#/## Room Label - Floor / Room No.  $\frac{\#}{\#}$  Door Label - Floor / Room No.

THIS DRAWING IS PROTECTED UNDER COPYRIGHT.
THIS DRAWING IS NOT TO BE REPRODUCED IN WHOLE OR PART UNLESS AUTHORISED BY area © COPYRIGHT THIS DRAWING IS NOT TO BE SCALED THE GENERAL CONTRACTOR IS TO CHECK ALL DIMENSIONS AND NOTIFY THE DESIGNERS OF ANY DISCREPANCIES OR OMISSIONS.