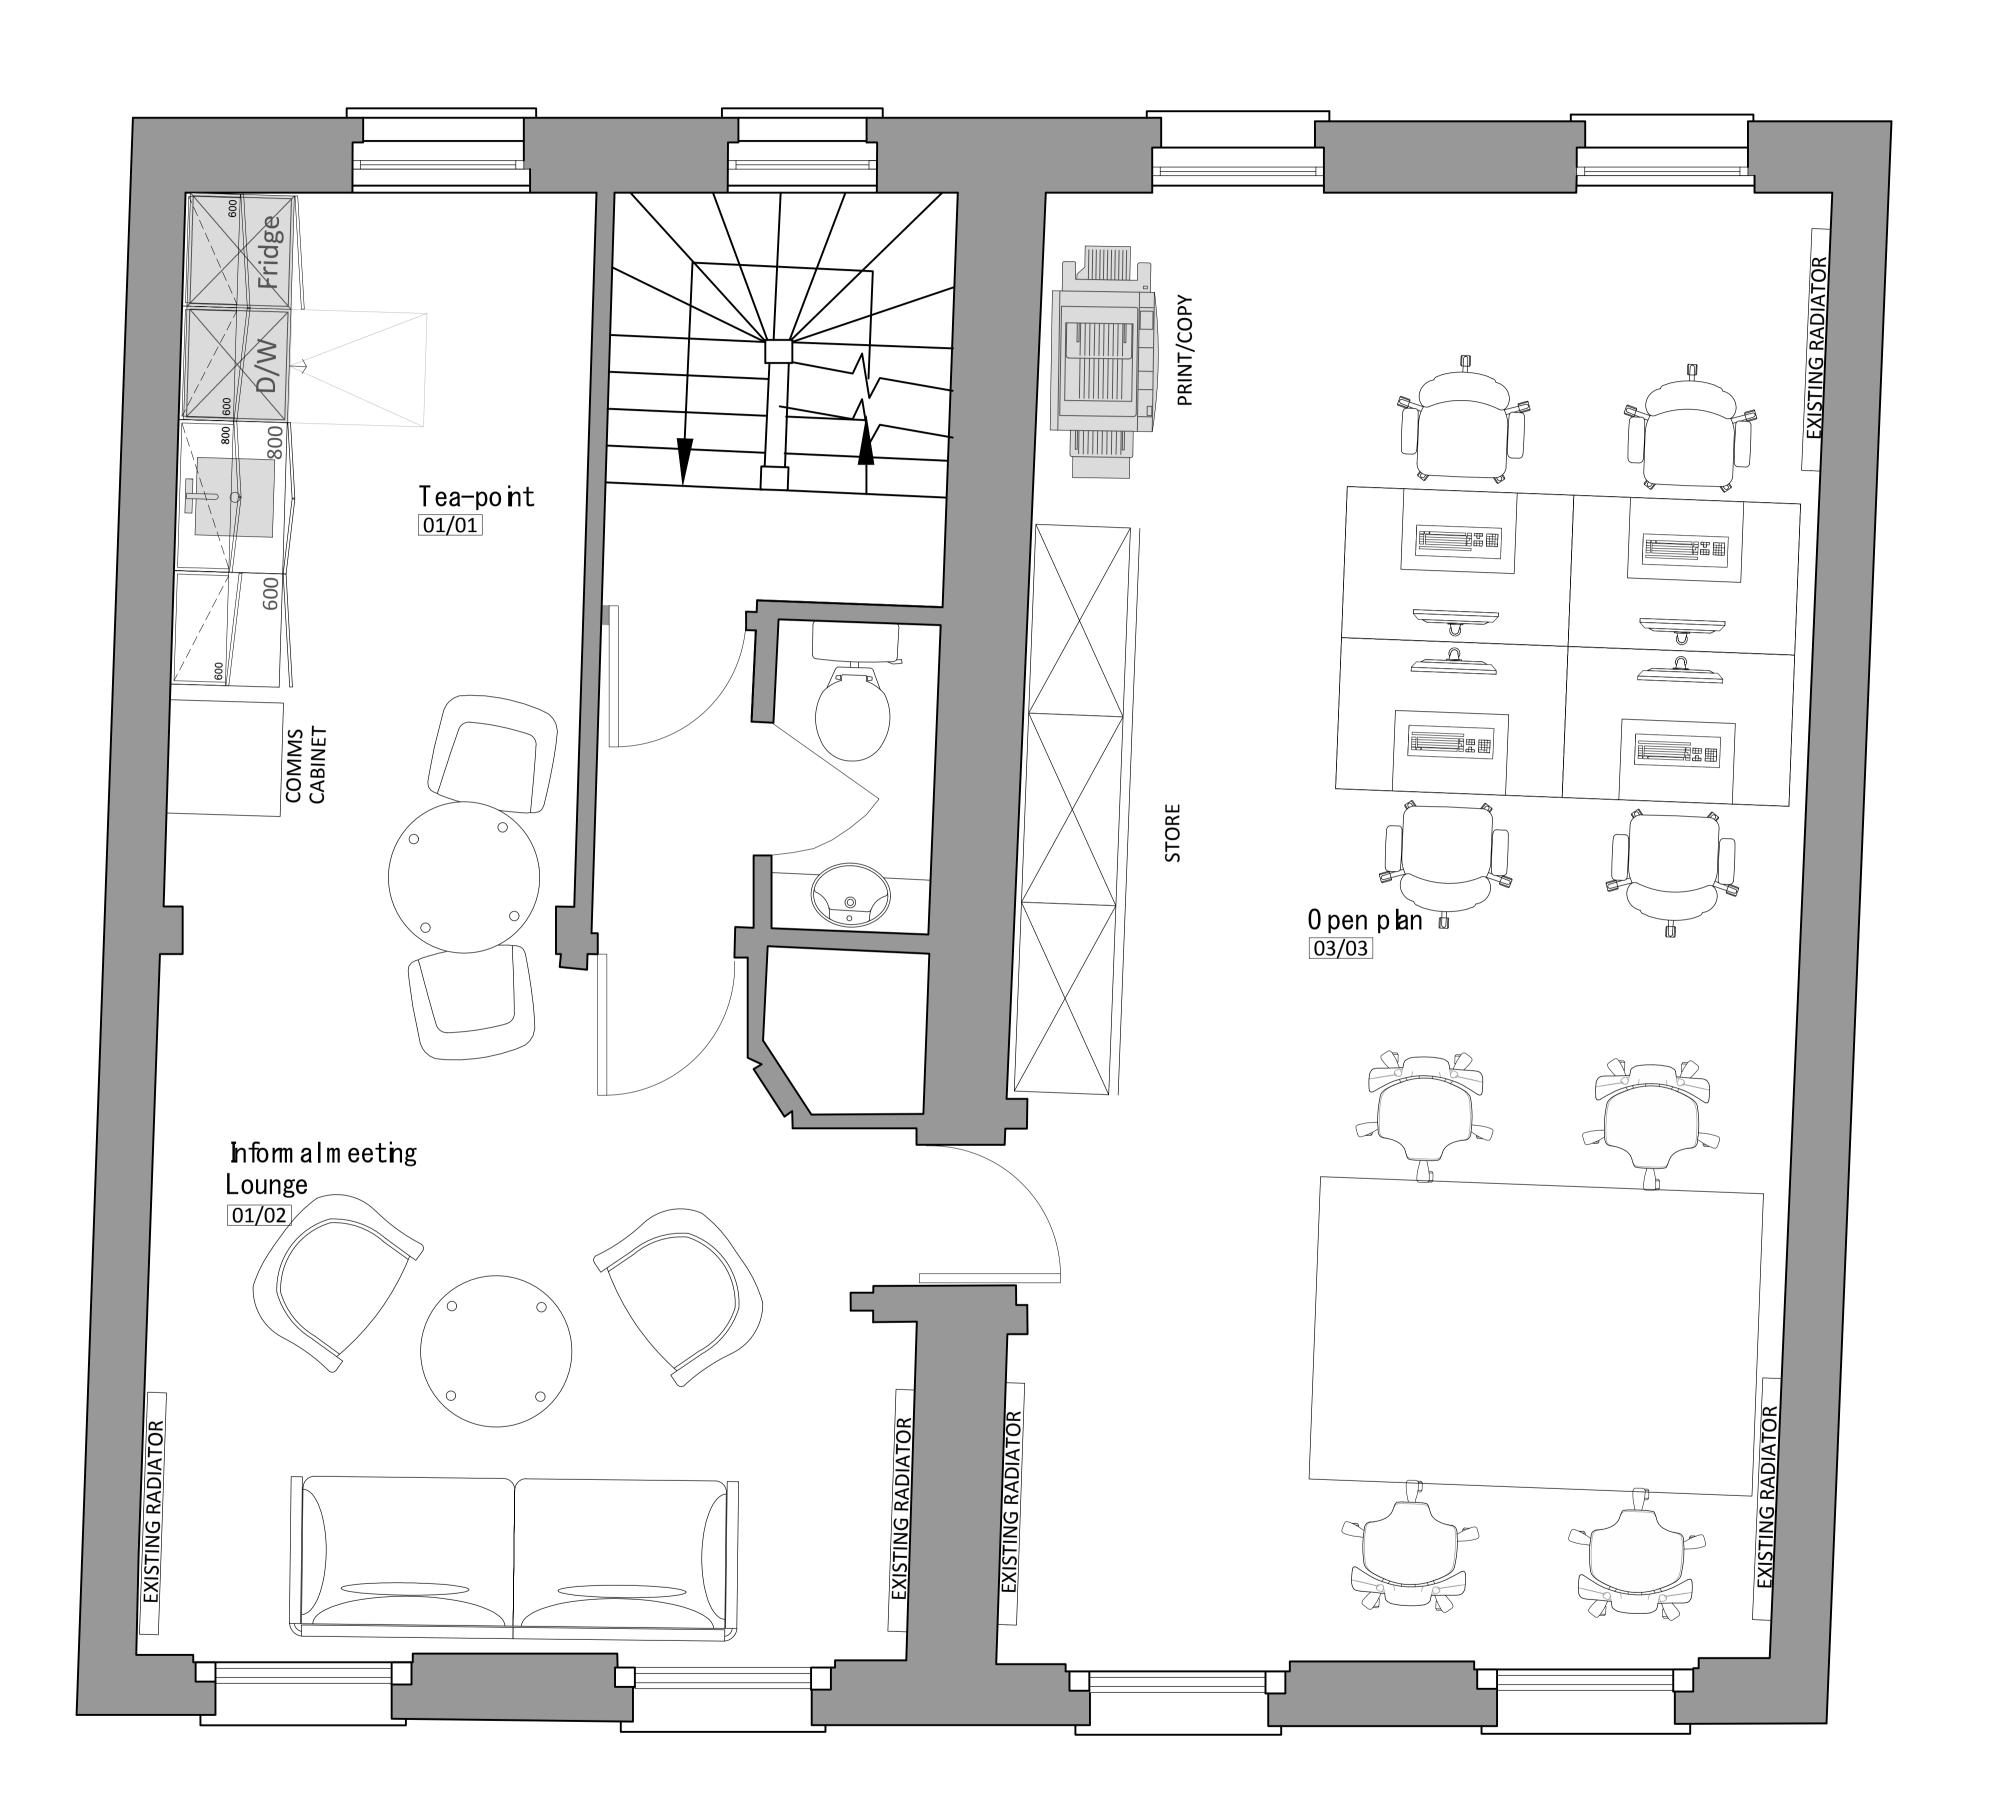

Existing Partition to Remain

Storage Wall Unit - 600mm deep.

Storage Wall Unit - 600mm deep with coat rail and hat shelf.

Vision Panel Self Closing Device Digital Keypad Lock Electronic Access Control 60 Minute Fire Rated Door 30 Minute Fire Rated Door

#/## Room Label - Floor / Room No.  $\frac{\#}{\#}$  Door Label - Floor / Room No.

THIS DRAWING IS PROTECTED UNDER COPYRIGHT.
THIS DRAWING IS NOT TO BE REPRODUCED IN WHOLE OR PART UNLESS AUTHORISED BY area © COPYRIGHT THIS DRAWING IS NOT TO BE SCALED THE GENERAL CONTRACTOR IS TO CHECK ALL DIMENSIONS AND NOTIFY THE DESIGNERS OF ANY DISCREPANCIES OR OMISSIONS.

| DRAWING TO BE READ IN CONJUNCTION |  |  |
|-----------------------------------|--|--|
| WITH SCOPE OF WORKS               |  |  |

| New 100mm solid partition constructed                                  | WITH SCOPE OF WORKS |  |
|------------------------------------------------------------------------|---------------------|--|
| from FFL to suspended ceiling level.                                   |                     |  |
| Existing Glazing to Remain.  New full height, single glazed partition. | CEILING HEIGHT      |  |
|                                                                        | BEAM HEIGHT         |  |
| Storage Wall Unit - 500mm deep.  Storage Wall Unit - 600mm             | WINDOW HEIGHT       |  |
|                                                                        | SILL HEIGHT         |  |

**APPROVED FOR** 

**CONTRACT** 

SECOND FLOOR GENERAL ARRANGEMENT PLAN

SCALE 1:20 @ A1 CHECKED SO 22.08.18

AR23774