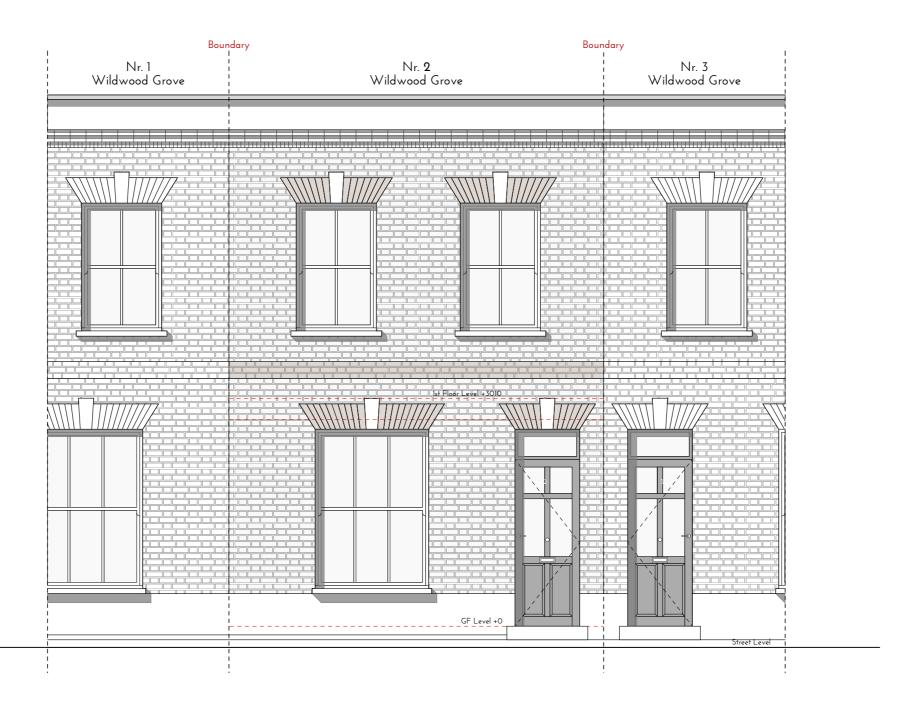

## Status: Planning (0-3)

| Job Number:                      |         | Date:                 |
|----------------------------------|---------|-----------------------|
| 002                              |         | 15/08/2018            |
| Project:                         |         | Drawing Number:       |
| 2 Wildwood Road, London, NW3 7HU | Scale:  | PP-002-201 - Existing |
| Client:                          | 1:50@A3 | Revision:             |
| Ms. Mariana Rusu                 |         |                       |
| Drawing Title:                   |         | Drawn by:             |
| Front Elevation A - A            |         | AN                    |
|                                  |         | ·                     |