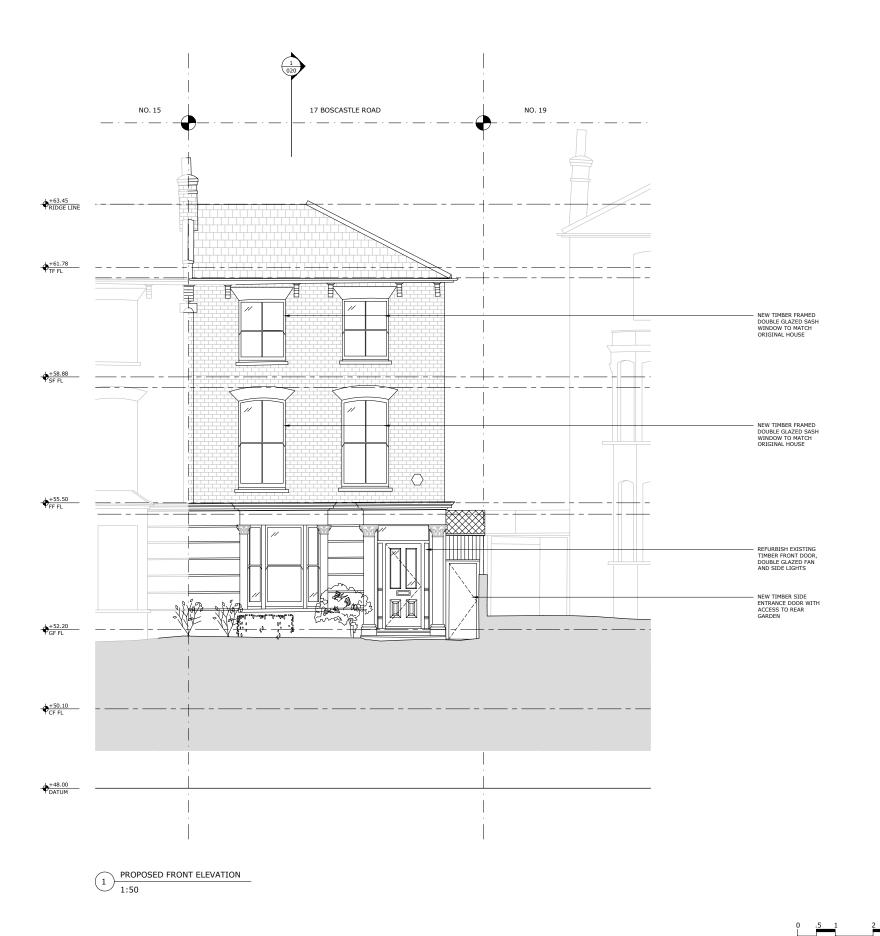

GENERAL NOTES: DO NOT SCALE FROM THIS DRAWING ALL DIMENSIONS TO BE CHECKED ON SITE ANY OMISSIONS OR DISCREPANCIES TO BE REPORTED TO THE ARCHITECT IMMEDIATELY IF IN DOUBT ASK KEY Existing Fabric Proposed Fabric P1 23.05.18 Planning Application

## 17 BOSCASTLE ROAD, NW5 1EE

DRAWING TITLE PROPOSED

Front Elevation

DRAWN DR. DATE CHECKED CH. DATE RC 10.02.18 FF 09.05.18 SCALE SHEET SIZE 1:50 REVISION

17BOS - 300 P1