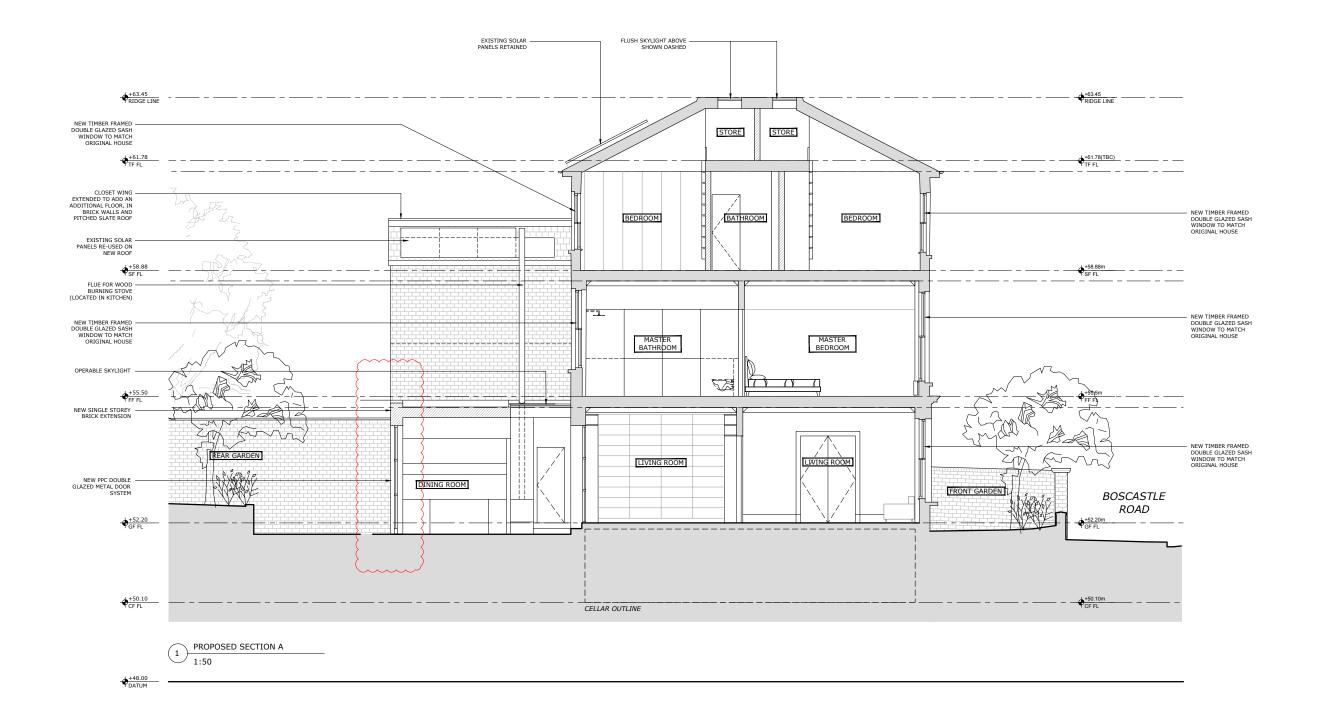

GENERAL NOTES: DO NOT SCALE FROM THIS DRAWING ALL DIMENSIONS TO BE CHECKED ON SITE ANY OMISSIONS OR DISCREPANCIES TO BE REPORTED TO THE ARCHITECT IMMEDIATELY IF IN DOUBT ASK KEY Existing Fabric Proposed Fabric

P2 06.09.18 Planning Update P1 23.05.18 Planning Application

REV DATE NOTES
DRAWING STATUS

## **PLANNING**

CLIENT

MAXIMILIAN & JULIA BIAGOSCH

FINKERNAGEL ROSS

Third Floor Unicom House 221-222 Shoreditch High Street London E1 6PJ

Tel: 020 7377 5114 info@finkernagelross.com www.finkernagelross.com

## 17 BOSCASTLE ROAD, NW5 1EE

DRAWING TITLE PROPOSED

Section A

| DRAWN      | DR. DATE | CHECKED | CH. DATE   |  |
|------------|----------|---------|------------|--|
| RC         | 10.02.18 | FF      | 06.09.18   |  |
| SCALE      | SCALE    |         | SHEET SIZE |  |
| 1:50       |          | A1      |            |  |
| DRAWING NO |          |         | REVISION   |  |
|            |          |         |            |  |

5 METRES @ A1 17BOS - 200 **P2**