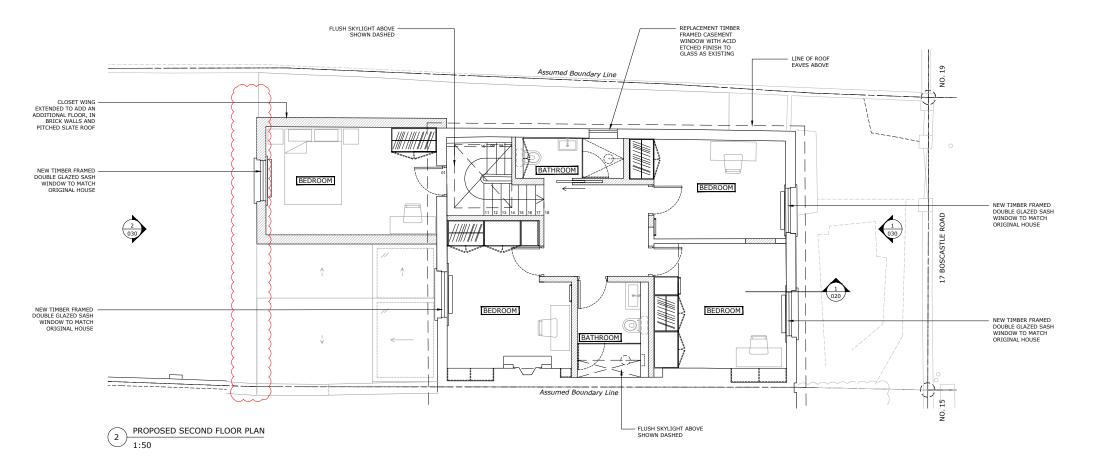

P2 06.09.18 Planning Update P1 23.05.18 Planning Application **PLANNING** MAXIMILIAN & JULIA BIAGOSCH FINKERNAGEL ROSS 221-222 Shoreditch High Street London E1 6PJ 17 BOSCASTLE ROAD, First & Second Floor Plan DRAWN DR. DATE CHECKED CH. DATE RC 10.02.18 FF 06.09.18 SCALE SHEET SIZE 1:50 Α1

> Existing Fabric Proposed Fabric

17BOS - 102 **P2** 

REVISION