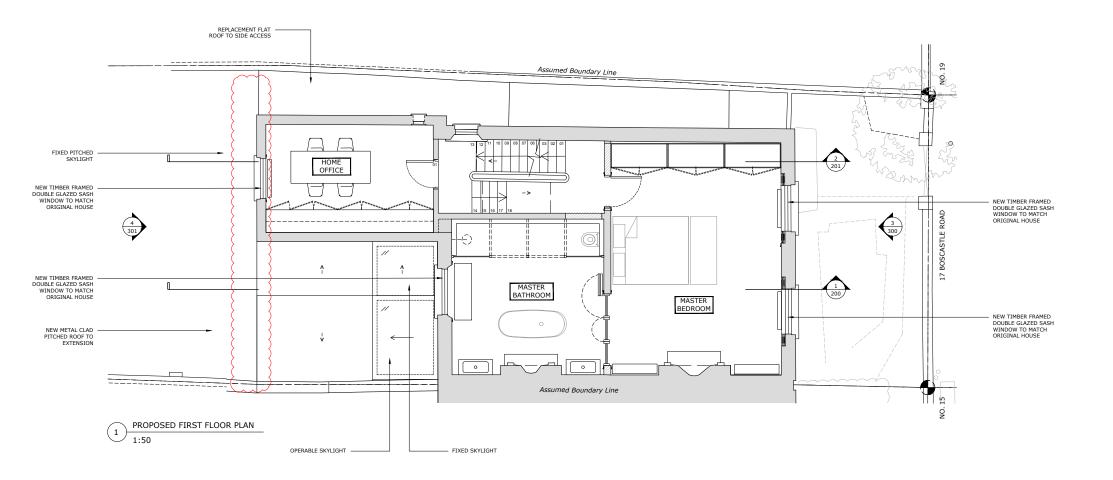

P2 06.09.18 Planning Update P1 23.05.18 Planning Application **PLANNING** MAXIMILIAN & JULIA BIAGOSCH FINKERNAGEL ROSS 221-222 Shoreditch High Street London E1 6PJ 17 BOSCASTLE ROAD, First & Second Floor Plan DRAWN DR. DATE CHECKED CH. DATE RC 10.02.18 FF 06.09.18 SCALE SHEET SIZE 1:50 Α1

> Existing Fabric Proposed Fabric

17BOS - 102 **P2** 

REVISION