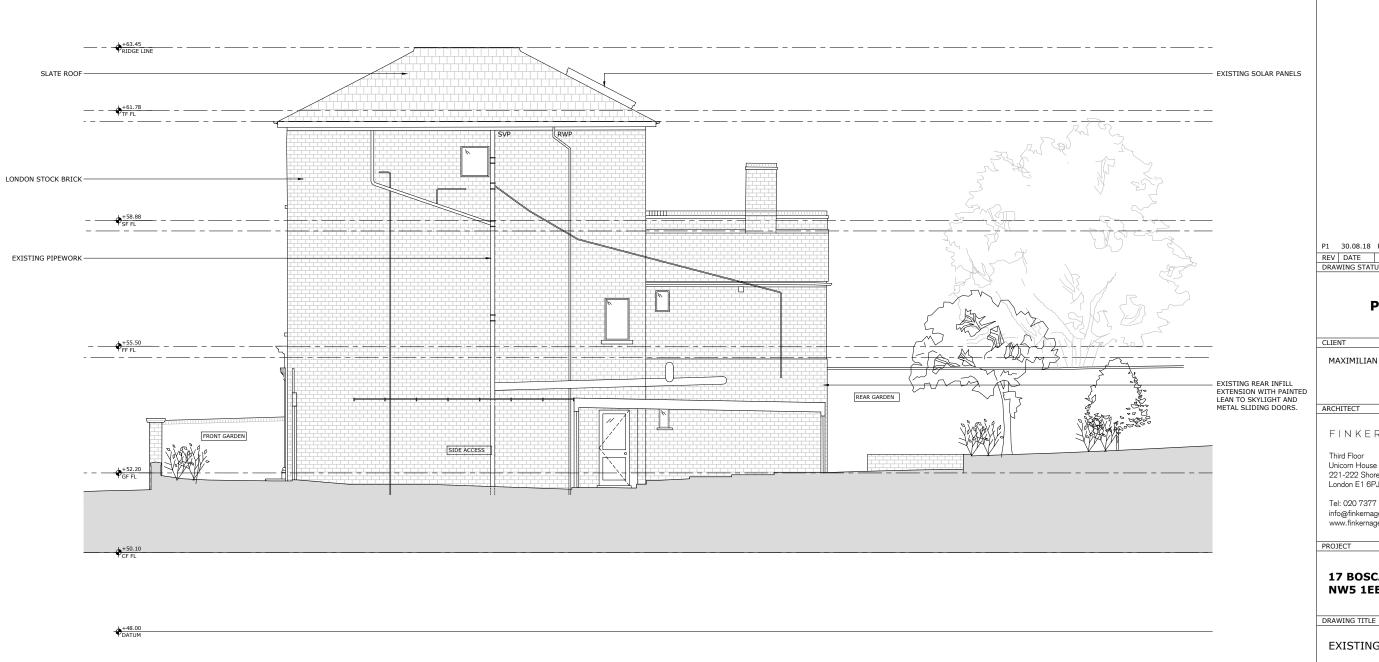

SIDE ELEVATION
1:50

GENERAL NOTES:

DO NOT SCALE FROM THIS DRAWING ALL DIMENSIONS TO BE CHECKED ON SITE ANY OMISSIONS OR DISCREPANCIES TO BE REPORTED TO THE ARCHITECT IMMEDIATELY IF IN DOUBT ASK

P1 30.08.18 PLANNING APPLICATION
REV DATE NOTES
DRAWING STATUS

## 17 BOSCASTLE ROAD, NW5 1EE

EXISTING

SIDE ELEVATION

|  | DRAWN            | DR. DATE | CHECKED    | CH. DATE |
|--|------------------|----------|------------|----------|
|  | LB               | 10.08.18 | FF         | 30.08.18 |
|  | SCALE            |          | SHEET SIZE |          |
|  | 1:50  DRAWING NO |          | A1         |          |
|  |                  |          | •          | REVISION |
|  |                  |          |            |          |