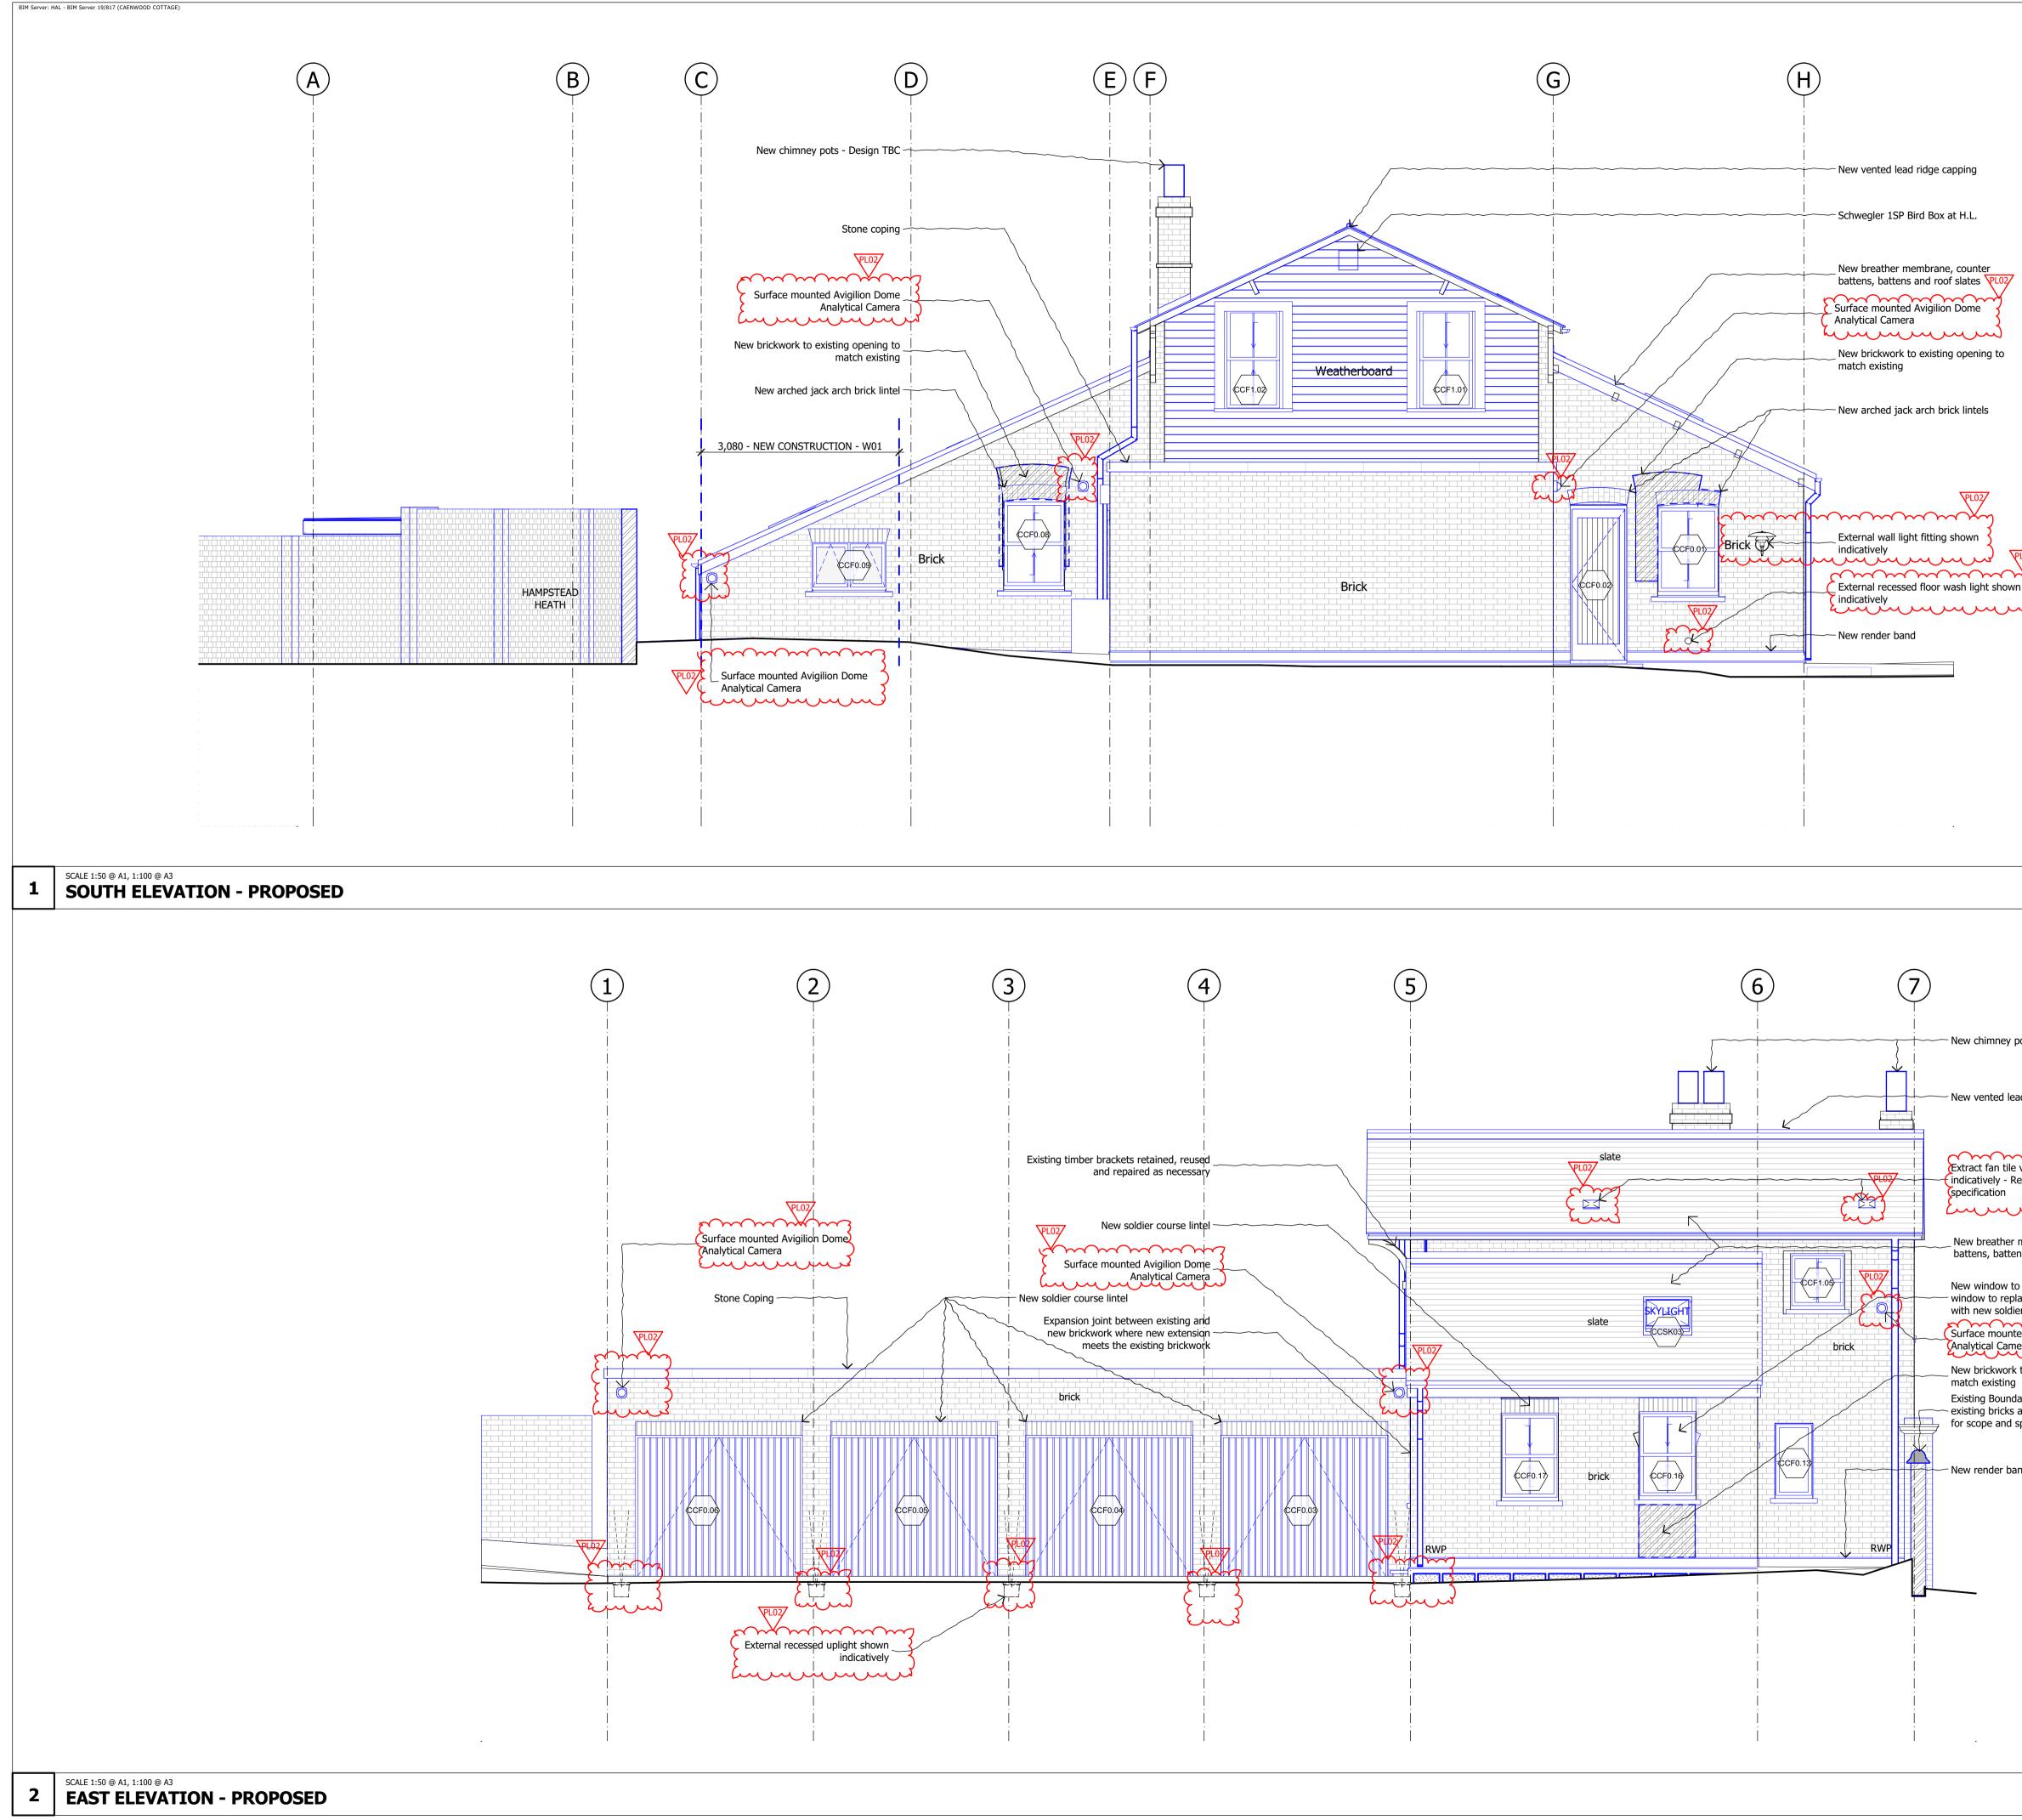

|                                                    | DO NOT SCALE FROM THIS DRAWING                                                                                                                                                               |
|----------------------------------------------------|----------------------------------------------------------------------------------------------------------------------------------------------------------------------------------------------|
|                                                    | Figured dimensions only are to be taken from this drawing. All dimensions are to be checked on site before any work is put in hand.                                                          |
|                                                    | If in doubt, ask.                                                                                                                                                                            |
|                                                    | All SHH drawings to be read in conjunction with relevant SHH<br>Finishes, Sanitaryware, Lighting & Ironmongery schedules.<br>Any discrepancies to be highlighted to SHH prior to procurement |
|                                                    | and in good time.                                                                                                                                                                            |
|                                                    | Copyright © Spence Harris Hogan Limited 2018<br>Registered in England & Wales. Registered No. 261 0615<br>SHH is the trading name of Spence Harris Hogan Limited                             |
|                                                    |                                                                                                                                                                                              |
|                                                    |                                                                                                                                                                                              |
|                                                    | 0 1 2 3m                                                                                                                                                                                     |
|                                                    | Legends & Notes:                                                                                                                                                                             |
|                                                    |                                                                                                                                                                                              |
|                                                    |                                                                                                                                                                                              |
|                                                    |                                                                                                                                                                                              |
|                                                    |                                                                                                                                                                                              |
|                                                    |                                                                                                                                                                                              |
|                                                    |                                                                                                                                                                                              |
|                                                    |                                                                                                                                                                                              |
|                                                    |                                                                                                                                                                                              |
|                                                    |                                                                                                                                                                                              |
| .02/                                               |                                                                                                                                                                                              |
| 3                                                  |                                                                                                                                                                                              |
| 3                                                  |                                                                                                                                                                                              |
|                                                    |                                                                                                                                                                                              |
|                                                    |                                                                                                                                                                                              |
|                                                    |                                                                                                                                                                                              |
|                                                    |                                                                                                                                                                                              |
|                                                    |                                                                                                                                                                                              |
|                                                    |                                                                                                                                                                                              |
|                                                    |                                                                                                                                                                                              |
|                                                    |                                                                                                                                                                                              |
|                                                    |                                                                                                                                                                                              |
|                                                    |                                                                                                                                                                                              |
|                                                    |                                                                                                                                                                                              |
|                                                    |                                                                                                                                                                                              |
|                                                    |                                                                                                                                                                                              |
|                                                    |                                                                                                                                                                                              |
|                                                    |                                                                                                                                                                                              |
|                                                    |                                                                                                                                                                                              |
| ots - design TBC                                   |                                                                                                                                                                                              |
|                                                    |                                                                                                                                                                                              |
| l ridge to slate roof                              |                                                                                                                                                                                              |
|                                                    |                                                                                                                                                                                              |
| PL02                                               |                                                                                                                                                                                              |
| rent location shown                                |                                                                                                                                                                                              |
| er to M&E Engineer for                             |                                                                                                                                                                                              |
| mmm                                                |                                                                                                                                                                                              |
| embrane, counter                                   |                                                                                                                                                                                              |
| and roof slates                                    |                                                                                                                                                                                              |
| atch existing adjacent<br>e existing entrance door | PL02 28.08.18 Planning Issue J                                                                                                                                                               |
| course lintel                                      | PL01 04.06.18 Planning Issue JI                                                                                                                                                              |
| Avigilion Dome PL02                                | Rev Date Descriptor At                                                                                                                                                                       |
| existing opening to                                |                                                                                                                                                                                              |
| y Wall to be rebuilt using                         |                                                                                                                                                                                              |
| d coping - refer to SE<br>ecification              |                                                                                                                                                                                              |
|                                                    |                                                                                                                                                                                              |
|                                                    | SHHARCHITECTS INTERIOR DESIGNERS                                                                                                                                                             |
|                                                    |                                                                                                                                                                                              |
|                                                    | Chartered Practice                                                                                                                                                                           |
|                                                    | 1 Vencourt Place, Ravenscourt Park<br>Hammersmith, London W6 9NU                                                                                                                             |
|                                                    | Phone +44 (0) 20 8600 4171 Email info@shh.co.uk<br>shh.co.uk                                                                                                                                 |
|                                                    | Athlone House                                                                                                                                                                                |
|                                                    | Hampstead Lane                                                                                                                                                                               |
|                                                    | London                                                                                                                                                                                       |
|                                                    | Client:<br>Private Client                                                                                                                                                                    |
|                                                    | Drawing Title:<br>200 Elevations                                                                                                                                                             |
|                                                    |                                                                                                                                                                                              |
|                                                    | Elevations - Proposed                                                                                                                                                                        |
|                                                    | (Project number)DWG number_Revision: Checker                                                                                                                                                 |