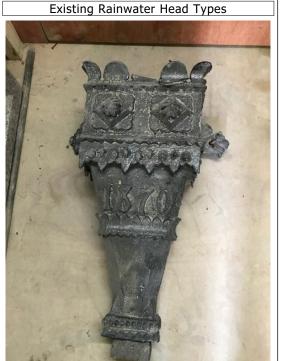

NBS H71. All lead works details as per LSA details and recommendations. - Existing roof tiles to be sorted and salvaged

for reuse. Contractor to record existing roof tiling pattern and replicate it on renewal. Refer to NBS H60 for roof tiling specification. Removal & salvage of roof finishes to follow recommendations in H&R report SN8.

- Please refer to Hutton & Rostrum report SN8 for roof finishes condition and follow recommendations in the report for remedial details. Highlight discrepancy if different from SHH proposals. Refer to H&R report SN1 for