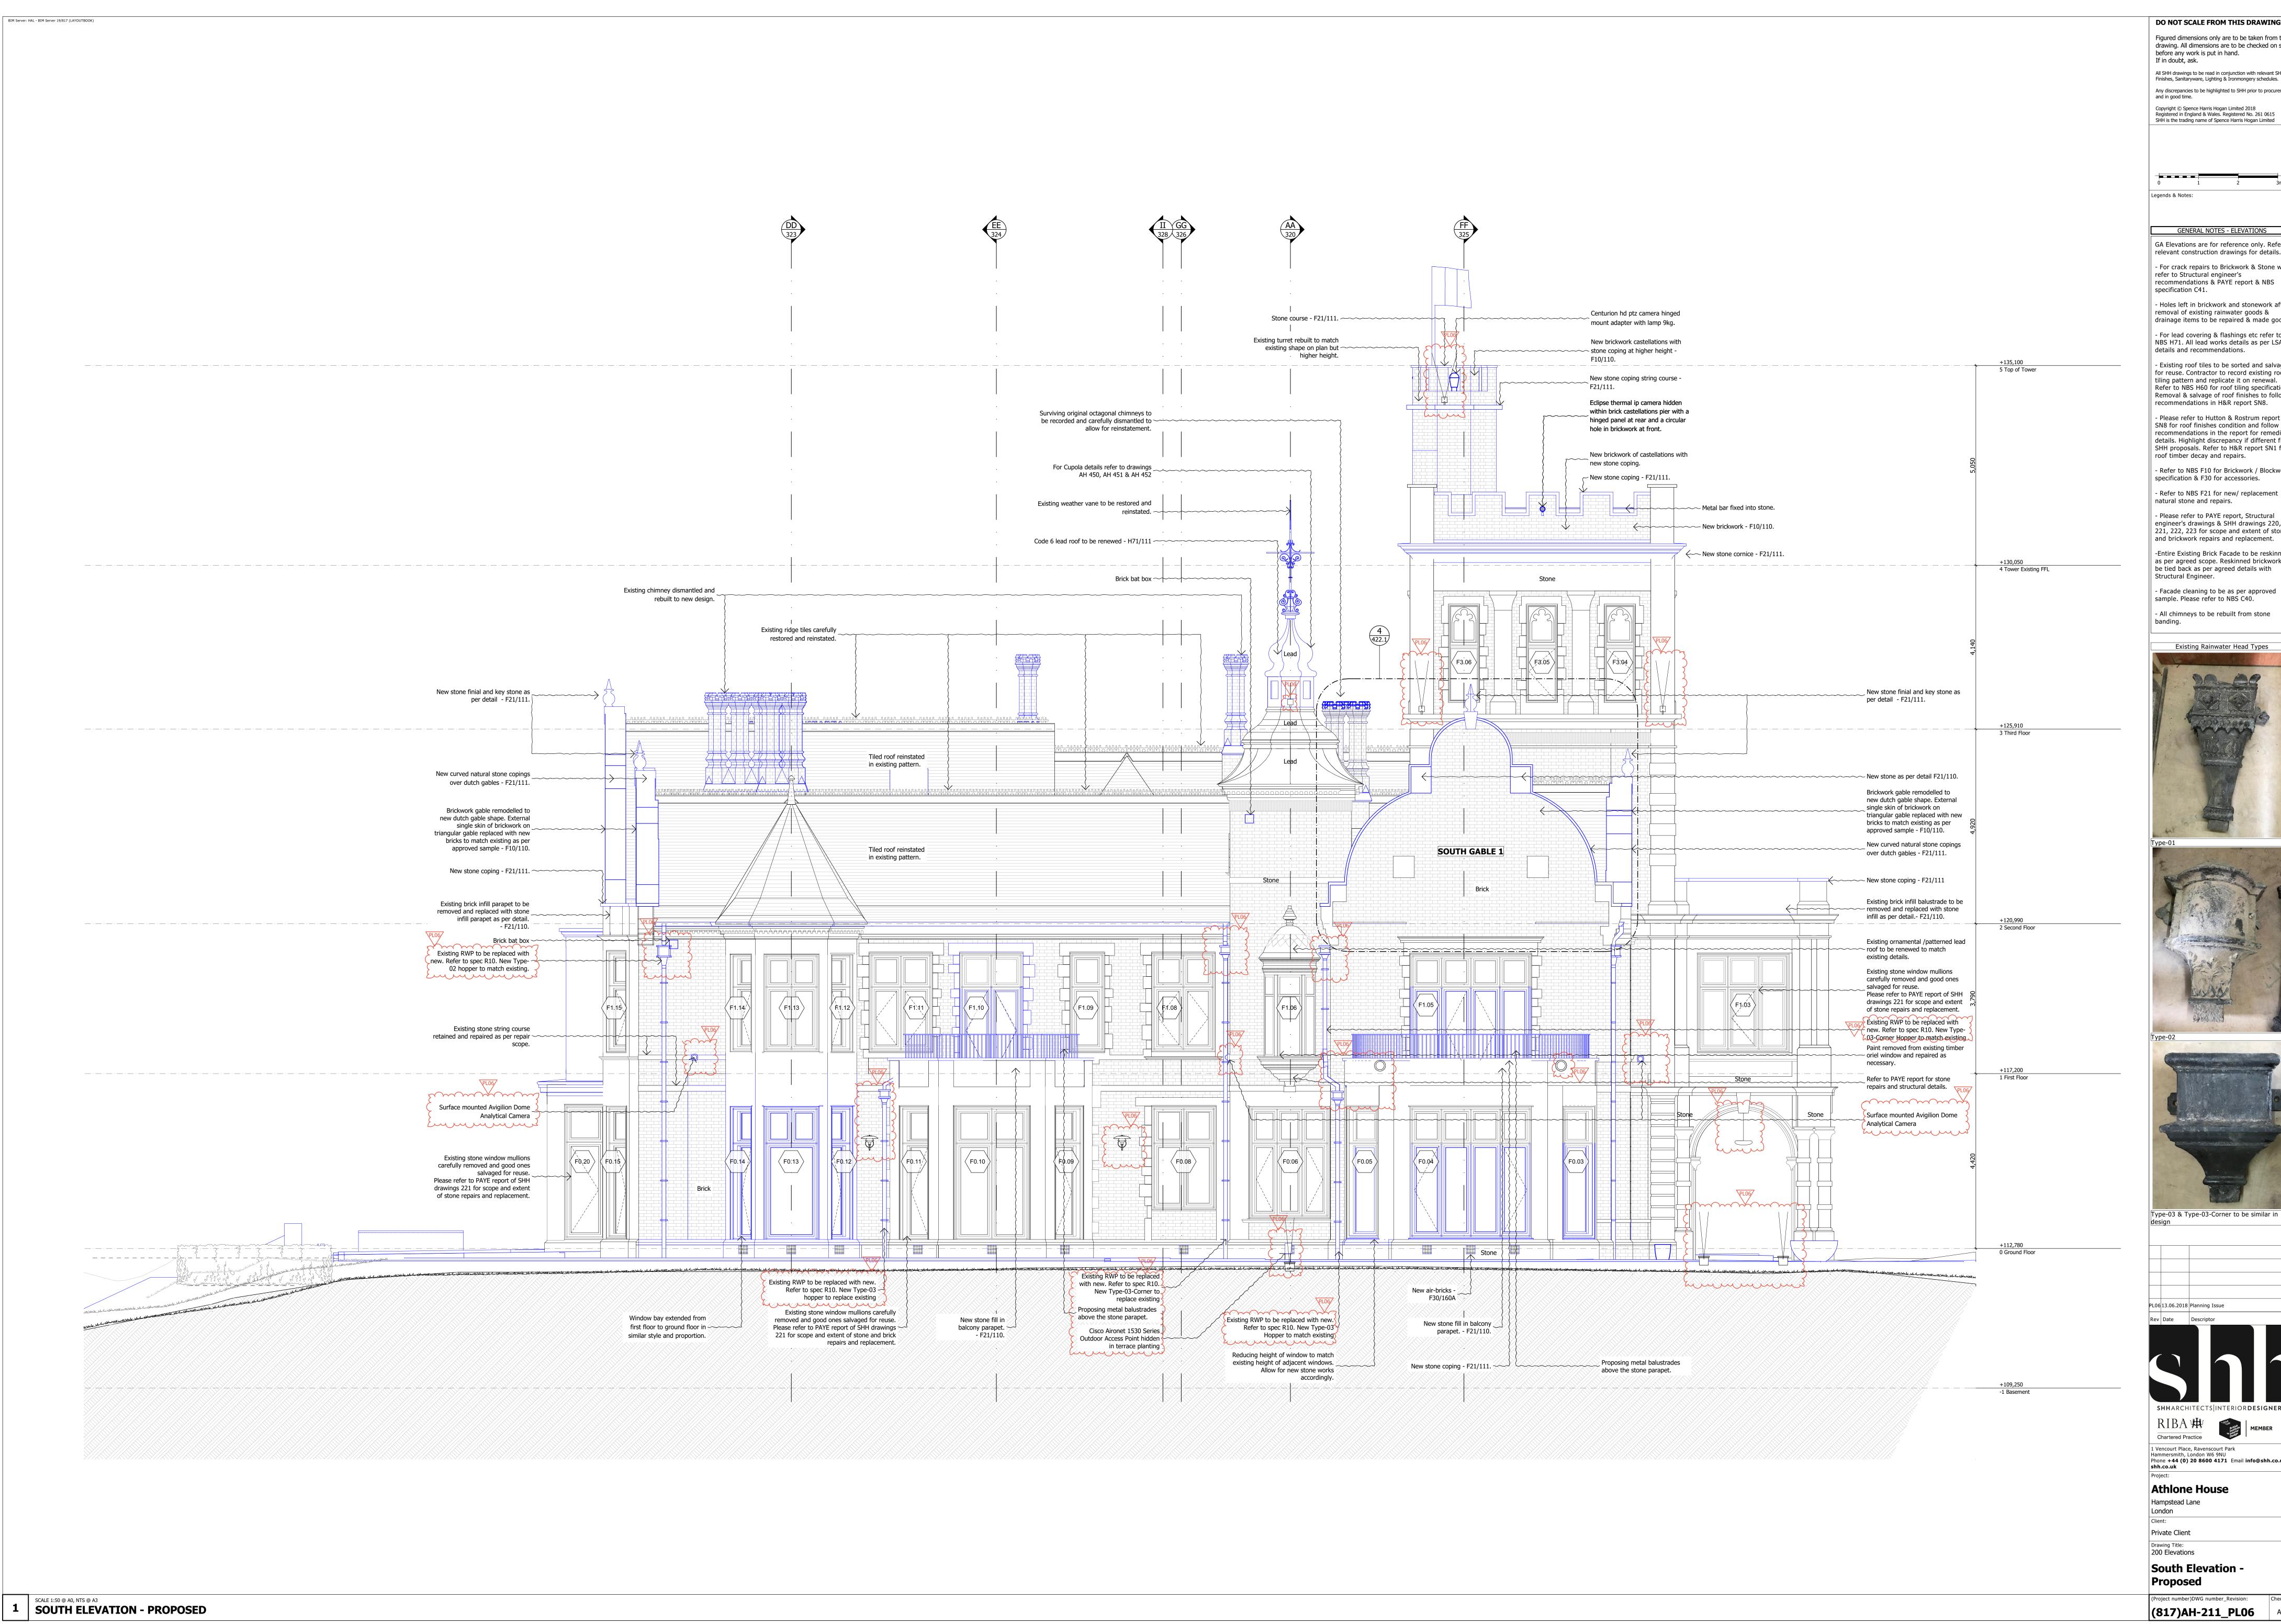

NBS H71. All lead works details as per LSA details and recommendations. - Existing roof tiles to be sorted and salvaged

for reuse. Contractor to record existing roof tiling pattern and replicate it on renewal. Refer to NBS H60 for roof tiling specification. Removal & salvage of roof finishes to follow recommendations in H&R report SN8.

- Please refer to Hutton & Rostrum report SN8 for roof finishes condition and follow recommendations in the report for remedial details. Highlight discrepancy if different from SHH proposals. Refer to H&R report SN1 for