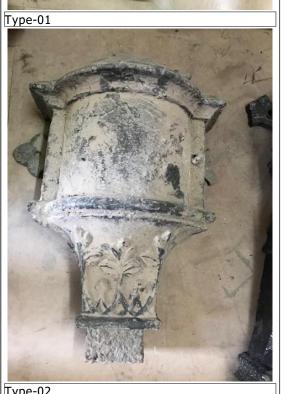

NBS H71. All lead works details as per LSA details and recommendations. - Existing roof tiles to be sorted and salvaged

for reuse. Contractor to record existing roof tiling pattern and replicate it on renewal. Refer to NBS H60 for roof tiling specification. Removal & salvage of roof finishes to follow recommendations in H&R report SN8.

- Please refer to Hutton & Rostrum report SN8 for roof finishes condition and follow recommendations in the report for remedial details. Highlight discrepancy if different from SHH proposals. Refer to H&R report SN1 for