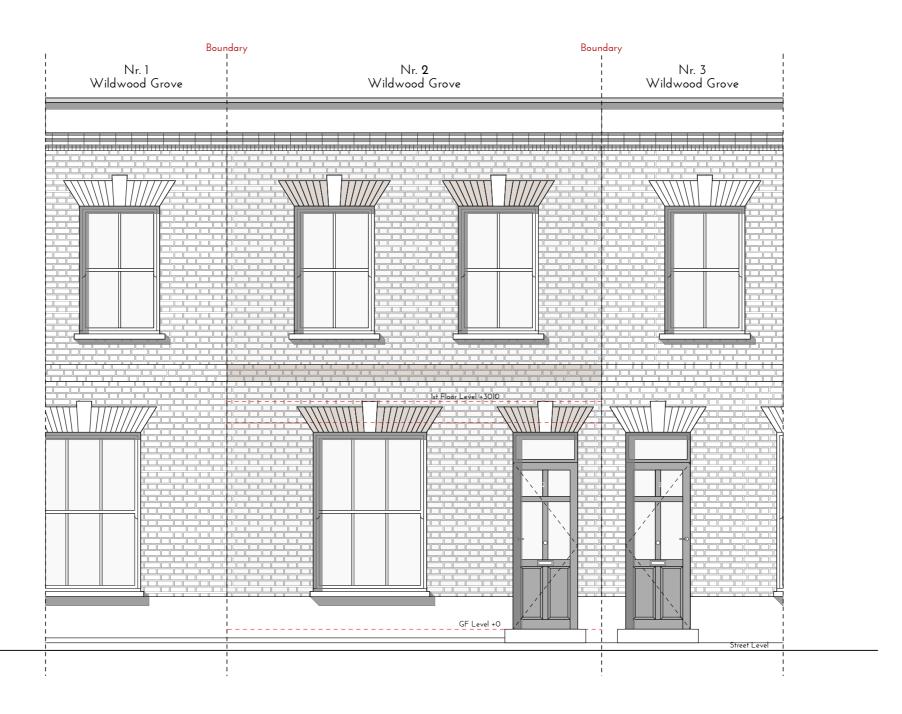

## Status: Planning (0-3)

| Job Number:                      |         | Date:                 |
|----------------------------------|---------|-----------------------|
| 002                              |         | 15/08/2018            |
| Project:                         |         | Drawing Number:       |
| 2 Wildwood Road, London, NW3 7HU | Scale:  | PP-002-211 - Proposed |
| Client:                          | 1:50@A3 | Revision:             |
| Ms. Mariana Rusu                 |         |                       |
| Drawing Title:                   |         | Drawn by:             |
| Front Elevation A1 - A1          |         | AN                    |
|                                  |         |                       |