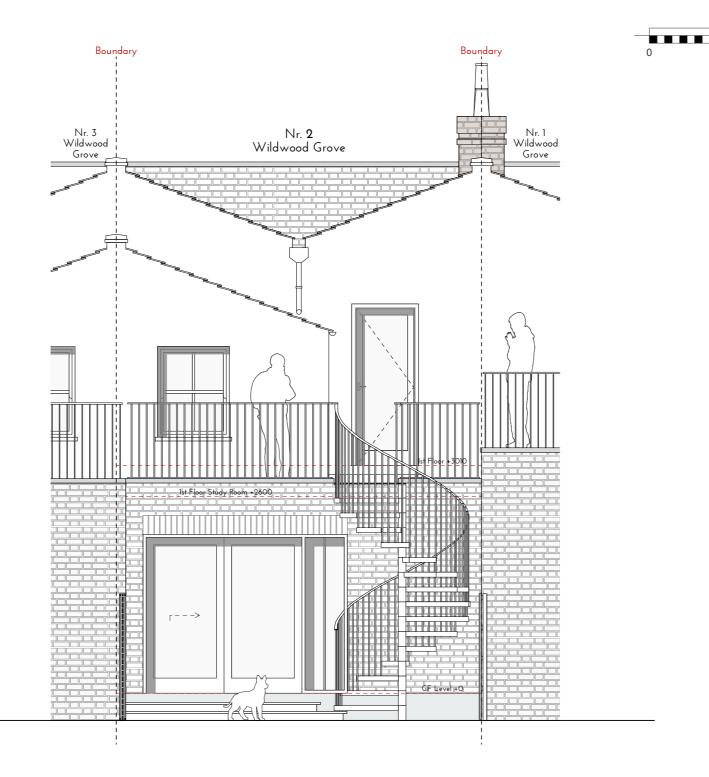

## General Notes

- Do not scale from drawings.
- The contractor must verify all dimensions on site before commencing work.
- Any discrepancies and/ or omissions to be reported to the architect immediately.
- All drawings are to be read in conjunction with all relevant drawings and specifications.