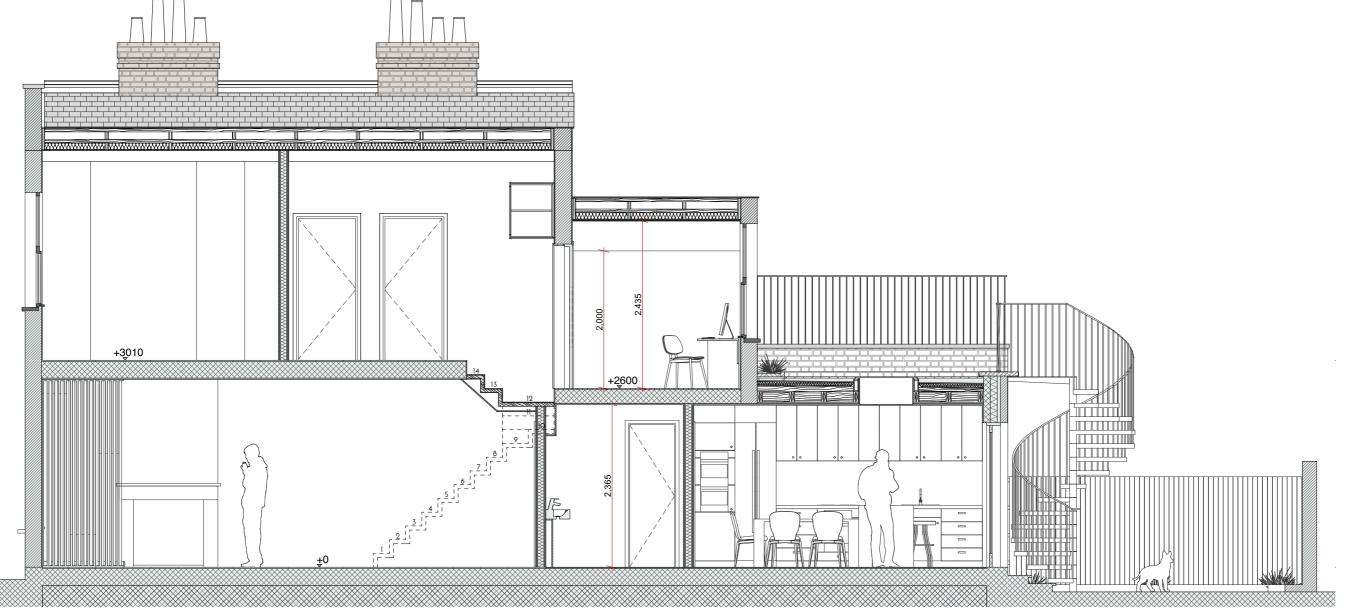

| Job Number:                      |         | Date:<br>24/08/2018   |  |
|----------------------------------|---------|-----------------------|--|
| 002                              |         |                       |  |
| Project:                         |         | Drawing Number:       |  |
| 2 Wildwood Road, London, NW3 7HU | Scale:  | PP-002-311 - Proposed |  |
| Client:                          | 1:55@A3 | Revision:             |  |
| Ms. Mariana Rusu                 |         |                       |  |
| Drawing Title:                   |         | Drawn by:             |  |
| Long Section A1 - A1             | AN      |                       |  |