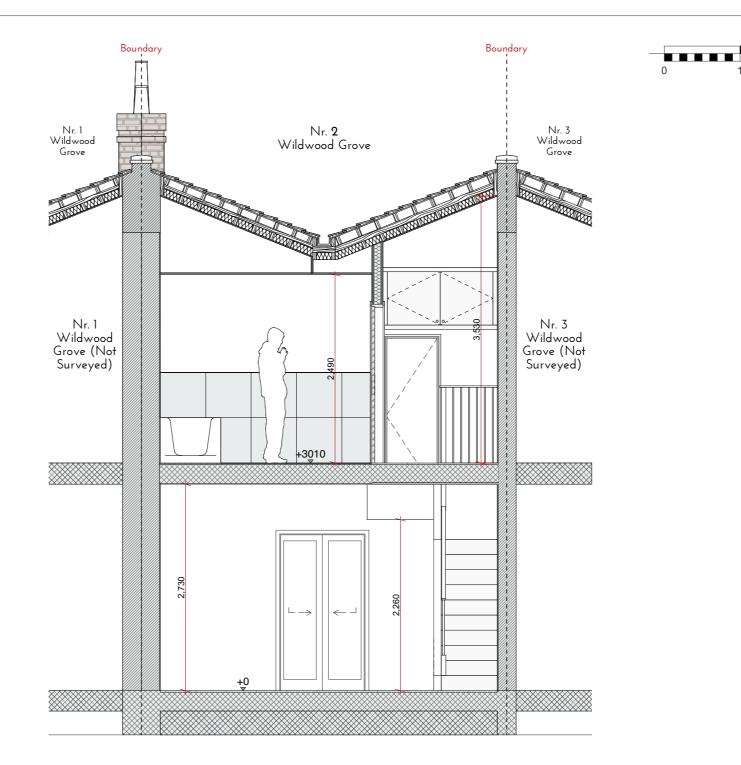

| General Notes                                                                          | Notes/ Key             | Revisions | Job Number:                      | Date:            |
|----------------------------------------------------------------------------------------|------------------------|-----------|----------------------------------|------------------|
| Do not scale from drawings.                                                            | Status: Planning (0-3) |           | 002                              | 24/08/20         |
| The contractor must verify all<br>limensions on site before                            |                        |           | Project:                         | Drawing          |
| commencing work.                                                                       |                        |           | 2 Wildwood Road, London, NW3 7HU | Scale: PP-002-3  |
| Any discrepancies and/ or<br>omissions to be reported to the<br>architect immediately. |                        |           | Client:                          | 1:50@A3 Revision |
| All drawings are to be read in                                                         |                        |           | Ms. Mariana Rusu                 |                  |
| conjunction with all relevant drawings and specifications.                             |                        |           | Drawing Title:                   | Drawn by         |
| XXX                                                                                    |                        |           | Short Section B1 - B1            | AN               |