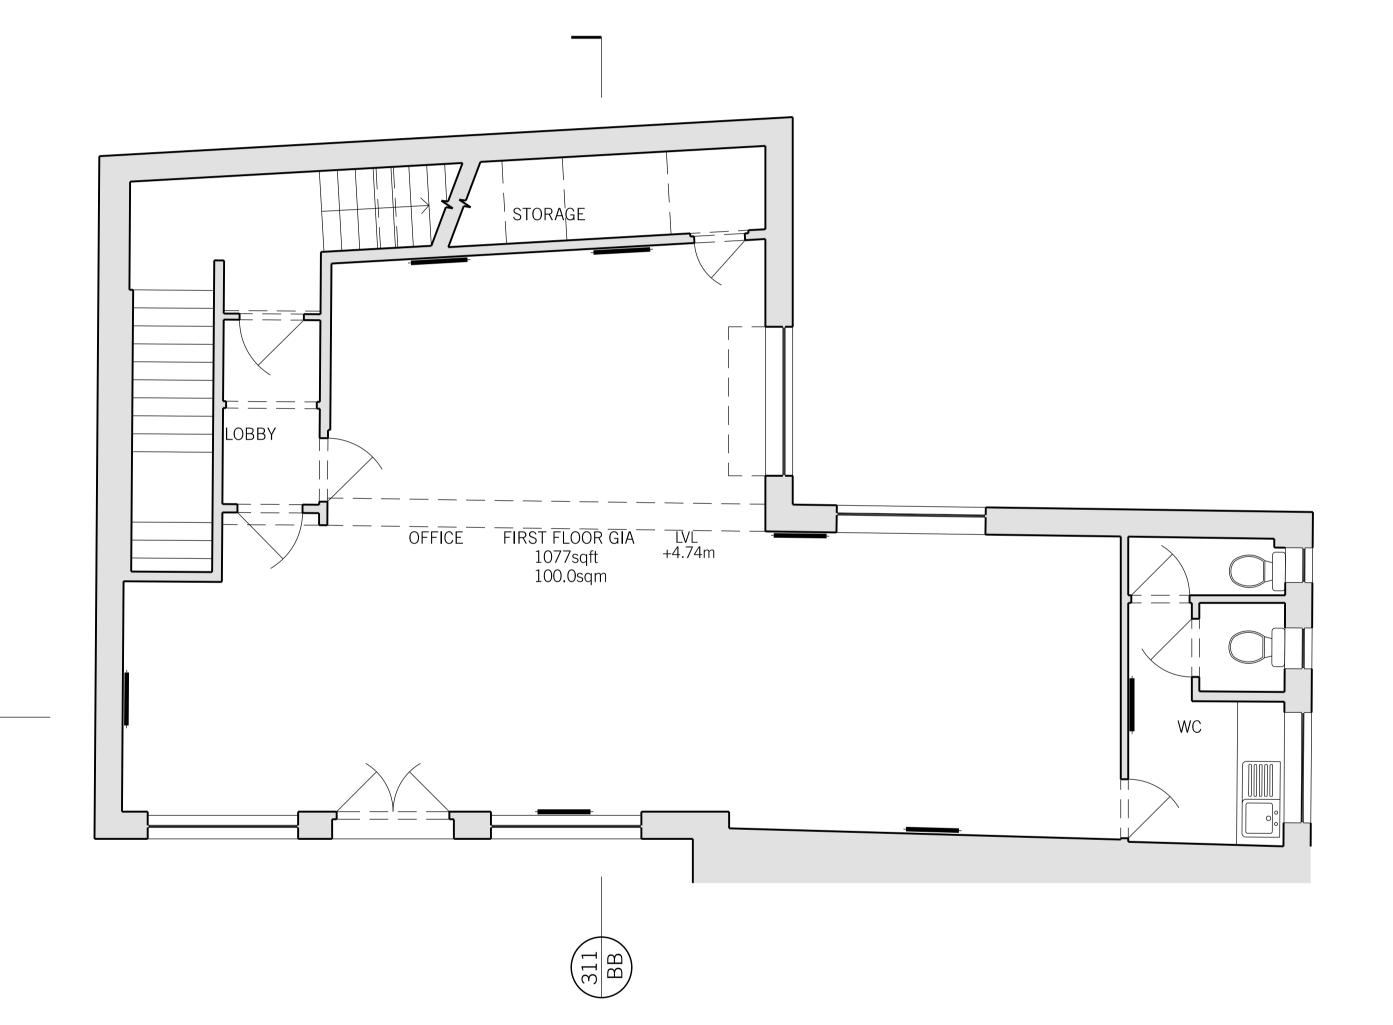

01: PROPOSED FIRST FLOOR PLAN SCALE 1:50

(310) (AA)

|          | REV.       DATE       REASON FOR ISSUE       CHK.         NOTE:       -       USE FIGURED DIMENSIONS ONLY.       -         - ALL DIMENSIONS TO BE CHECKED       ON-SITE.       -         - ANY DISCREPANCIES BETWEEN       CONSULTANT DRAWINGS TO BE       REPORTED TO THE ARCHITECT         BEFORE ANY WORK COMMENCES.       -       MATTHEW SPRINGETT ASSOCIATES © |
|----------|----------------------------------------------------------------------------------------------------------------------------------------------------------------------------------------------------------------------------------------------------------------------------------------------------------------------------------------------------------------------|
|          | MATTHEW SPRINGETT ASSOCIATES Ltd.<br>70 HATTON GARDEN<br>LONDON EC1N 8JT<br>T+44 (0)20 7692 5950<br>F+44 (0)20 7692 5951<br>CLIENT                                                                                                                                                                                                                                   |
|          | CHALFORDS LIMITED PROJECT 13 TOTTENHAM MEWS, LONDON W1T 4AQ TITLE DDODOSED FURST                                                                                                                                                                                                                                                                                     |
| 0 1 2 5m | PROPOSED FIRST<br>FLOOR PLAN          DATE       JOB NO.       DRAWN BY       PURPOSE         13.06.18       183       AT       I         SCALE @ A1       NUMBER       REV.       -                                                                                                                                                                                 |