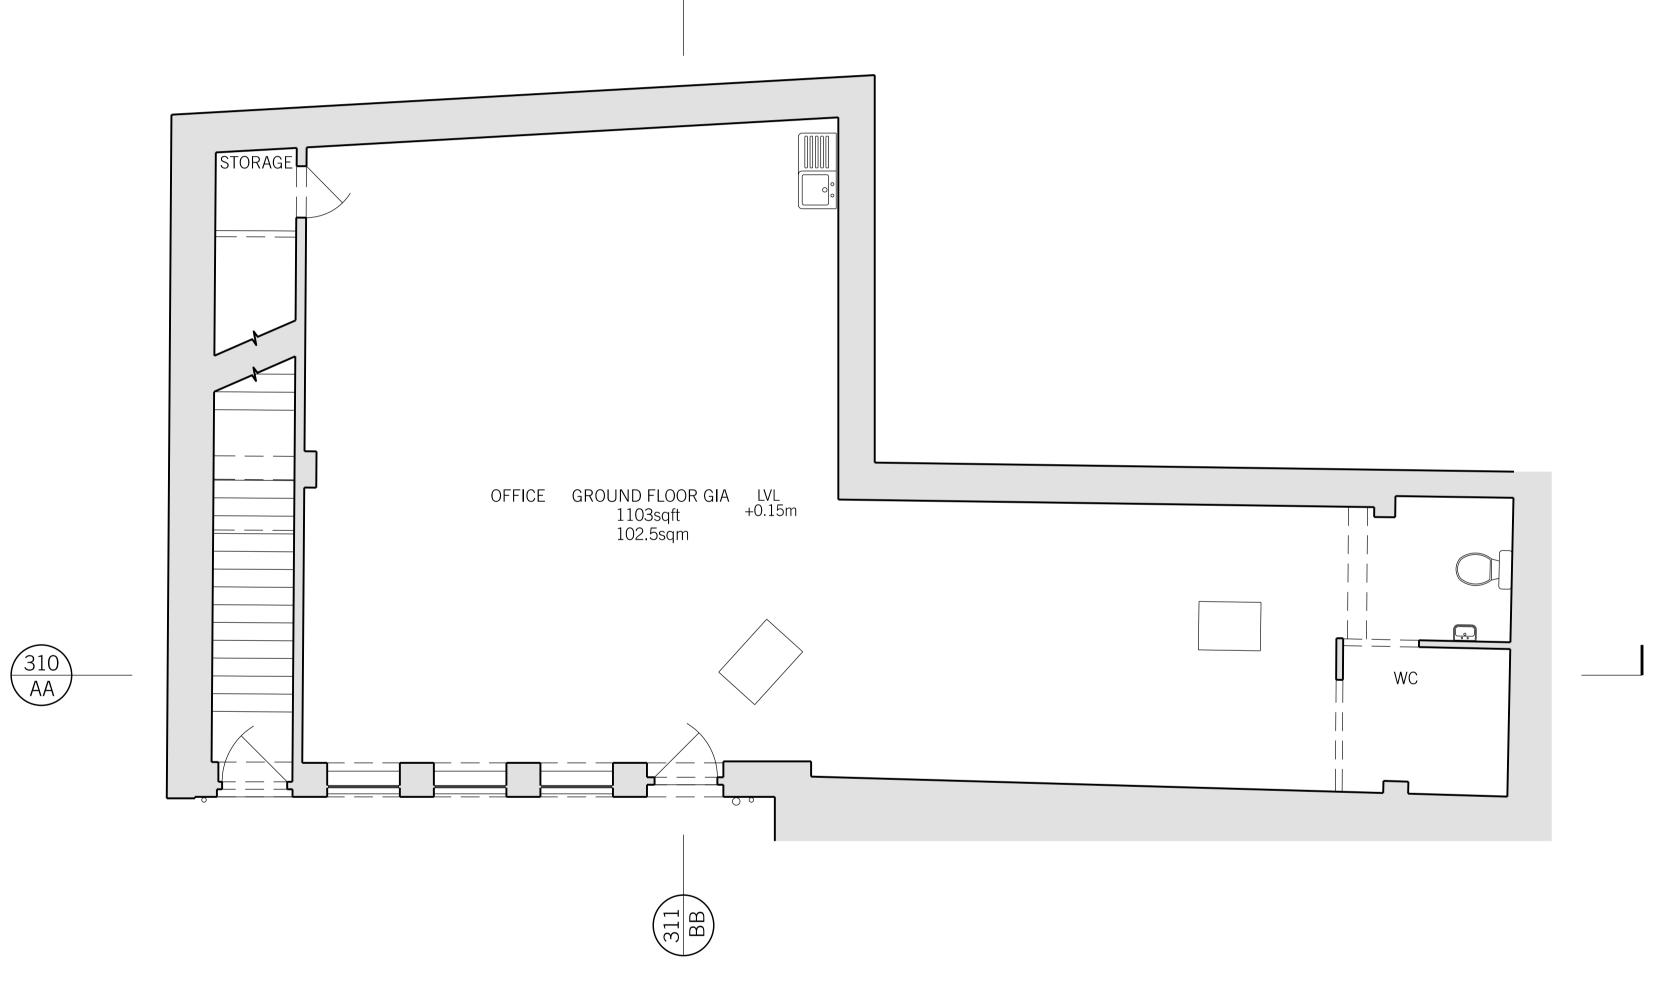

01: PROPOSED GROUND FLOOR PLAN SCALE 1:50

| REV.       DATE       REASON FOR ISSUE       CHK.<br>BY         NOTE:       -       USE FIGURED DIMENSIONS ONLY.         - ALL DIMENSIONS TO BE CHECKED<br>ON-SITE.       -         - ANY DISCREPANCIES BETWEEN<br>CONSULTANT DRAWINGS TO BE<br>REPORTED TO THE ARCHITECT<br>BEFORE ANY WORK COMMENCES.       -         - MATTHEW SPRINGETT ASSOCIATES ©       - |
|------------------------------------------------------------------------------------------------------------------------------------------------------------------------------------------------------------------------------------------------------------------------------------------------------------------------------------------------------------------|
| MATTHEW SPRINGETT ASSOCIATES Ltd.<br>70 HATTON GARDEN<br>LONDON EC1N 8JT<br>T+44 (0)20 7692 5950<br>F+44 (0)20 7692 5951<br>CLIENT                                                                                                                                                                                                                               |
| CHALFORDS LIMITED PROJECT 13 TOTTENHAM MEWS, LONDON W1T 4AQ TITLE                                                                                                                                                                                                                                                                                                |
| PROPOSED GROUND<br>FLOOR PLANDATE<br>13.06.18JOB NO.<br>183DRAWN BY<br>ATPURPOSE<br>ISCALE @ A1<br>1:50NUMBER<br>183-210REV.<br>-                                                                                                                                                                                                                                |