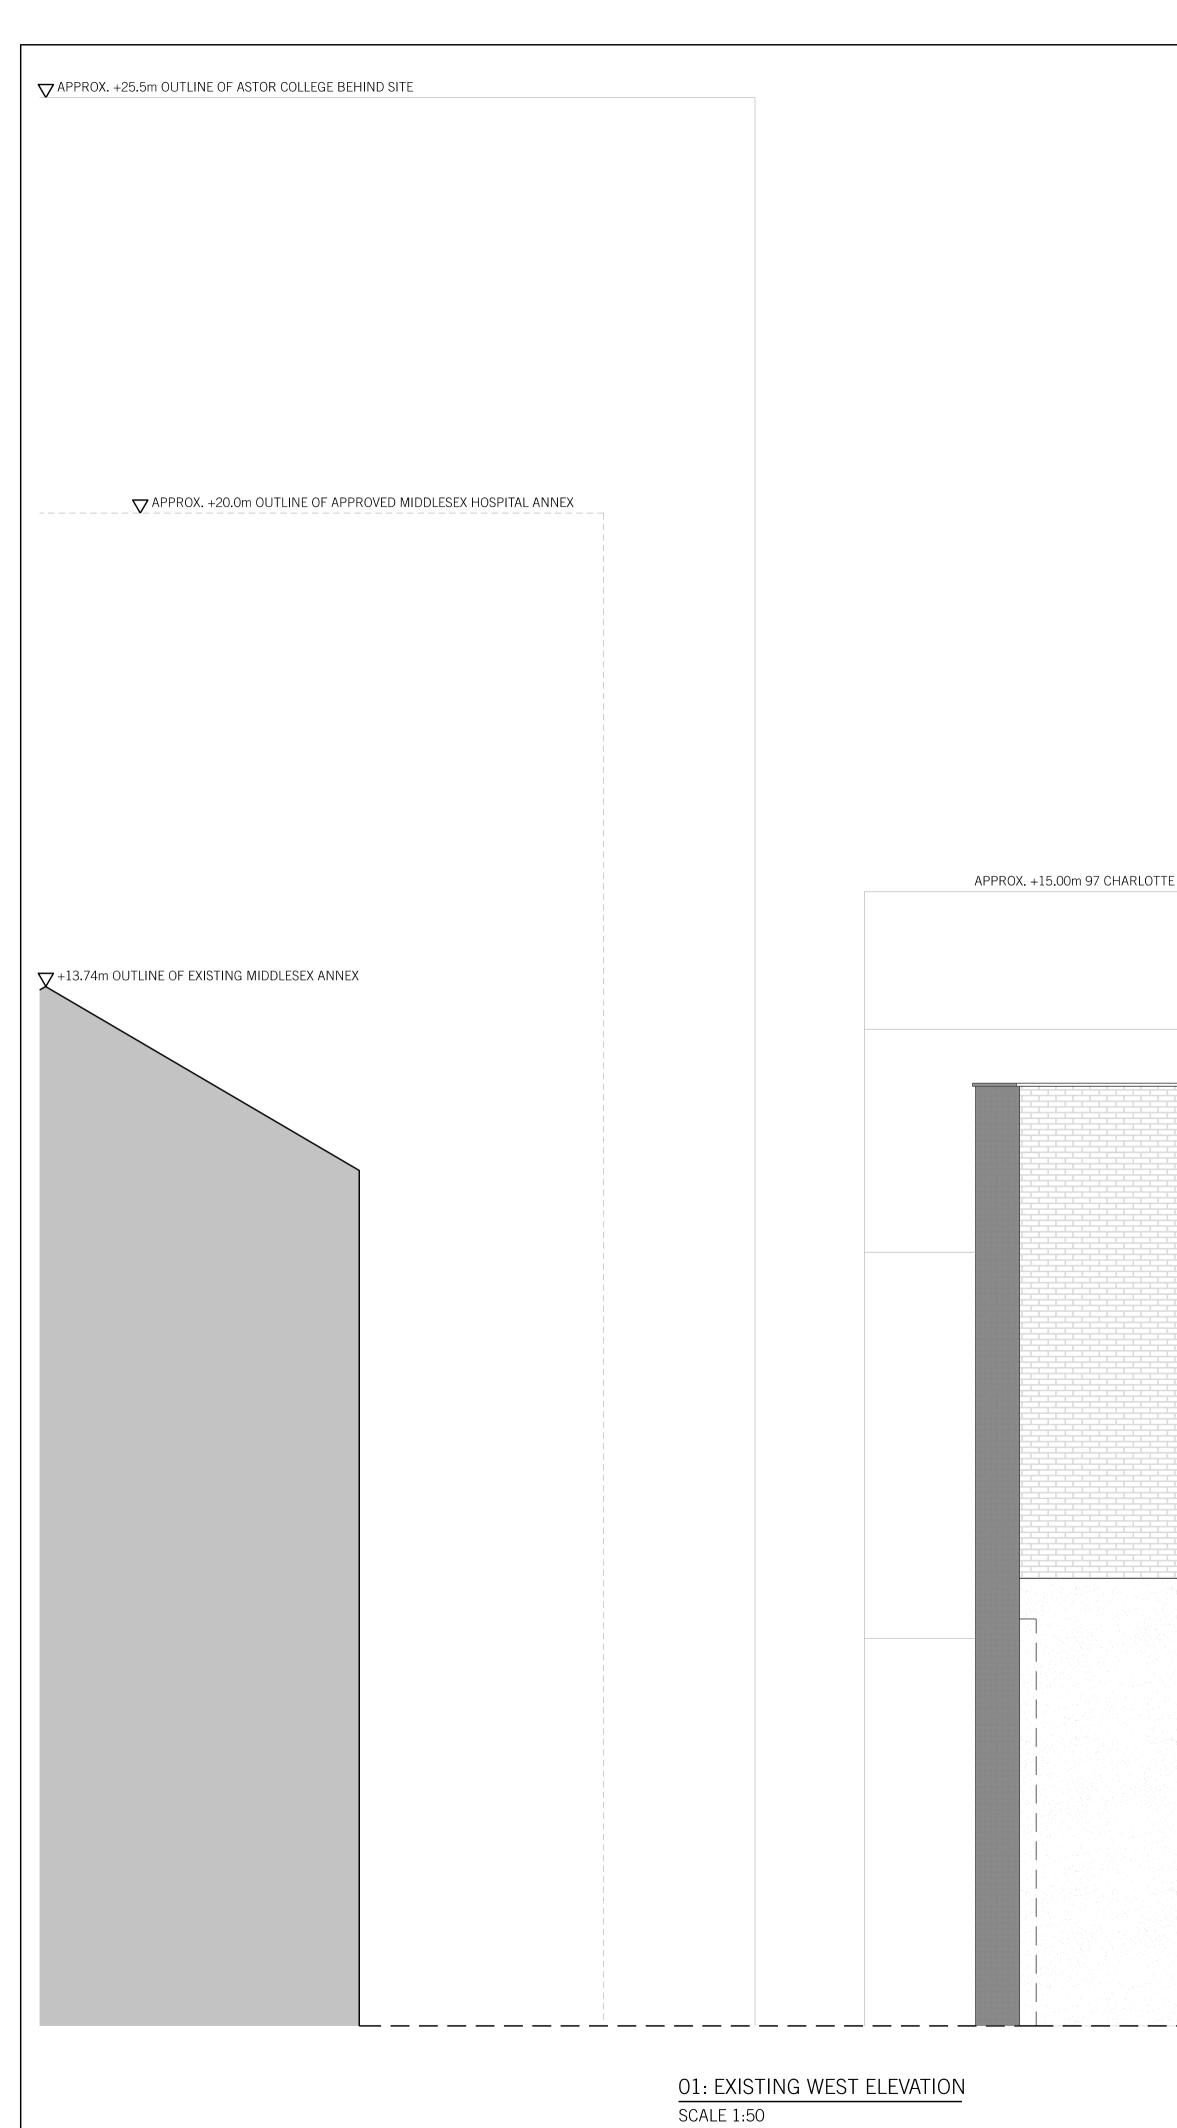

| TTE STREET $ abla$ |                |             |
|--------------------|----------------|-------------|
|                    |                |             |
|                    |                |             |
|                    |                |             |
|                    |                |             |
|                    |                |             |
|                    |                | [           |
|                    | _              |             |
|                    | +12.60m 13 TOT | TENHAM MEWS |
|                    |                | ¥           |
|                    |                |             |
|                    |                |             |
|                    |                |             |
|                    |                |             |
|                    |                |             |
|                    |                |             |
|                    |                |             |
|                    |                |             |
|                    |                |             |
|                    |                |             |
|                    |                |             |
|                    |                |             |
|                    |                |             |
|                    |                |             |
|                    |                |             |
|                    |                |             |
|                    |                |             |
|                    |                |             |
|                    |                |             |
|                    |                |             |
|                    |                |             |
|                    |                |             |
|                    |                |             |
|                    |                |             |
|                    |                |             |
|                    |                |             |
|                    |                |             |
|                    |                |             |
|                    |                |             |
|                    |                |             |
|                    |                |             |
|                    |                |             |
|                    |                |             |
|                    |                |             |
|                    |                |             |
|                    |                |             |
|                    |                |             |
|                    |                |             |
|                    |                |             |
|                    |                |             |
|                    |                |             |
|                    |                |             |
|                    |                |             |
|                    |                |             |
|                    |                |             |

| $\nabla$ |                                                                                                                                                         |
|----------|---------------------------------------------------------------------------------------------------------------------------------------------------------|
|          |                                                                                                                                                         |
|          | _                                                                                                                                                       |
|          |                                                                                                                                                         |
|          |                                                                                                                                                         |
|          |                                                                                                                                                         |
|          | REV. DATE REASON FOR ISSUE CHK.<br>BY                                                                                                                   |
|          | NOTE:<br>- USE FIGURED DIMENSIONS ONLY.<br>- ALL DIMENSIONS TO BE CHECKED<br>ON-SITE.                                                                   |
|          | - ANY DISCREPANCIES BETWEEN<br>CONSULTANT DRAWINGS TO BE<br>REPORTED TO THE ARCHITECT<br>BEFORE ANY WORK COMMENCES.<br>- MATTHEW SPRINGETT ASSOCIATES © |
|          |                                                                                                                                                         |
|          | MATTHEW SPRINGETT ASSOCIATES Ltd.<br>70 HATTON GARDEN<br>LONDON EC1N 8JT<br>T+44 (0)20 7692 5950                                                        |
|          | F+44 (0)20 7692 5951<br>CLIENT<br>CHALFORDS LIMITED                                                                                                     |
|          | PROJECT                                                                                                                                                 |
|          | 13 TOTTENHAM MEWS,<br>LONDON W1T 4AQ                                                                                                                    |
|          | EXISTING WEST<br>ELEVATION                                                                                                                              |
|          | DATE JOB NO. DRAWN BY PURPOSE 22.06.18 183 AT I SCALE @ A1 NUMBER REV.                                                                                  |
| 0 1 2 5  | l 1:50 183-401 -                                                                                                                                        |